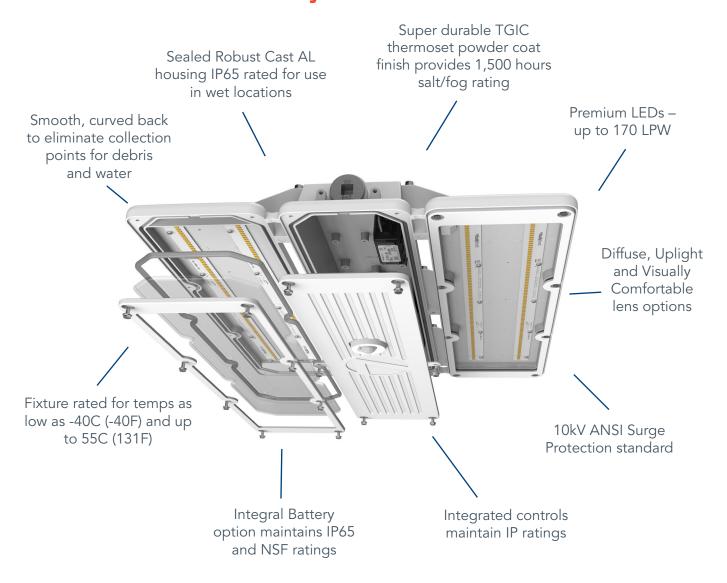

- IP65 Design protects electronics in warm, humid environments found in indoor pools
- Robust Cast Aluminum design, ultra-durable corrosion resistant finish helps the fixture hold up with constant exposure to chemicals and moisture
- Attractive aesthetics, diffuse non-pixilated optics, and uplight options provide a premium lighting experience
- 10kV Surge protection, long-lasting life eliminating the need for tricky maintenance over pools

## **Key Features**

Take full advantage of energy savings and controllability by pairing with nLight Air Wireless controls.