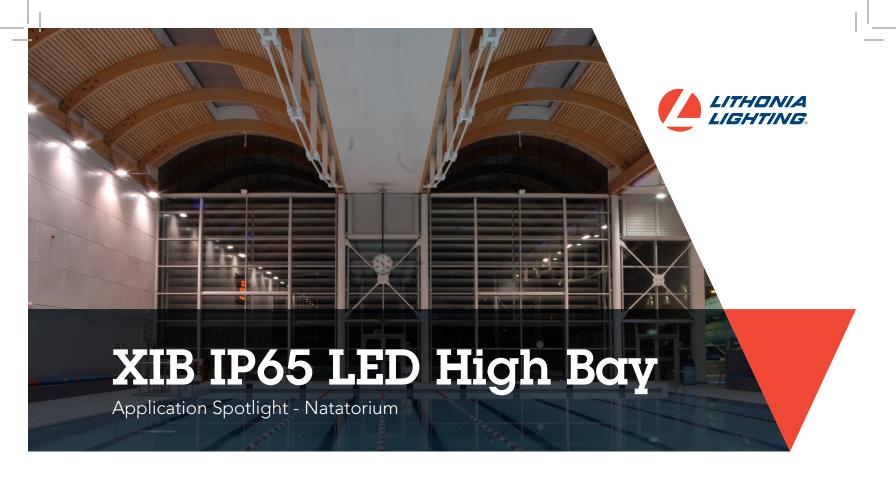

## XIB IP65 LED High Bay - Natatorium

The design of the versatile and capable Lithonia XIB LED allows it to excel in Natatorium and public pool lighting. In a world of non-sealed and sheet metal fixtures, the XIB is in a class of its own.

With versatility for challenging applications including wet, humid, cold, dirty, open air spaces and more.

Natatoriums and Public pool spaces can create many challenges for light fixtures. The versatile XIB is designed to perform in these spaces