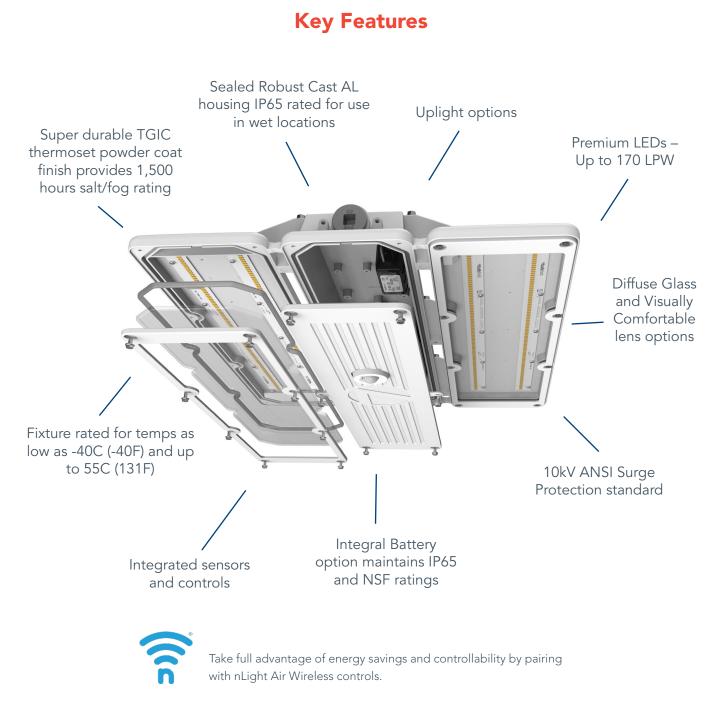

With a complete IP65 sealed design, durable corrosion resistant paint, and chemically resistant glass lens options, XIB is a capable solution for manufacturing environments and is designed to outperform typical non-sealed linear high bays

Diffuse Glass Lens

Visually Comfortable Acrylic Lens