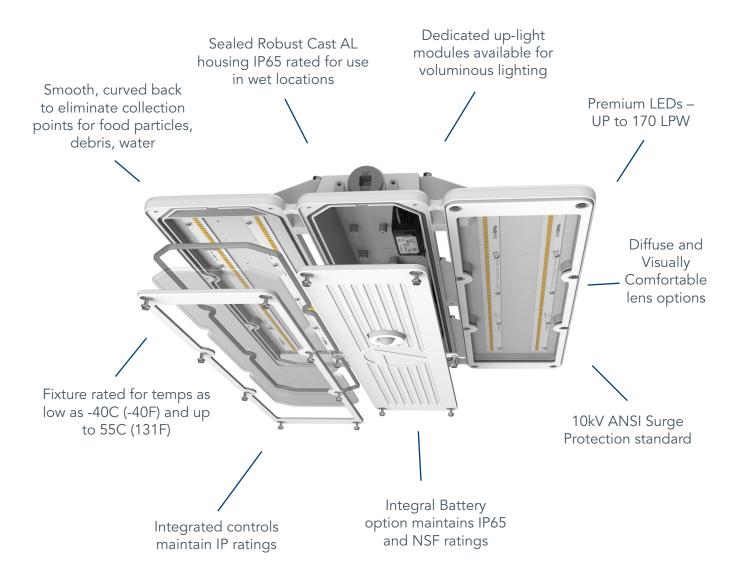

The XIB is completely IP65 sealed, eliminating any possible ingress of bugs, dirt, and debris

- Sealed to reduce the need for routine maintenance keeps lenses clear and maximizes light output and light levels
- 10kV ANSI Surge Protection Standard
- Optics available for Narrow, Medium and Wide Distributions
- Diffuse, non-pixilated appearance for comfortable illumination
- Lumen packages up to 42,000L for high mounting heights
- Integrated wireless controls for max energy savings and configurability

## **Key Features**

Take full advantage of energy savings and controllability by pairing with nLight Air Wireless controls.