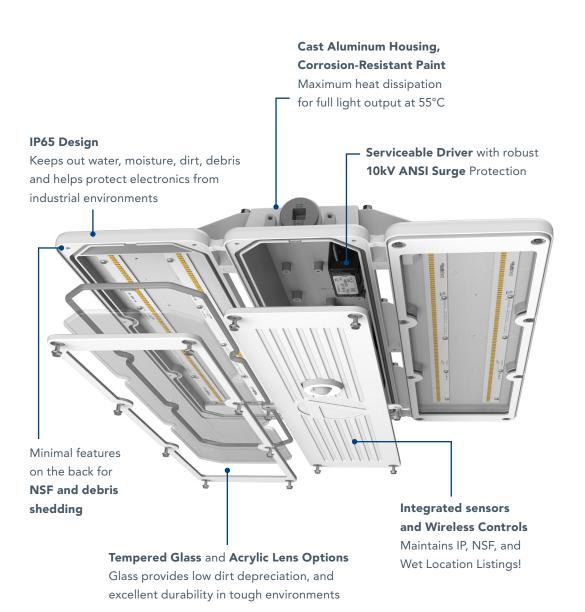

## **Key Features**

- Clean, Industrial Design Robust Cast Aluminum IK10 Housing
- Ultra High Performance Up to 170 LPW, L90 @ 60,000 Hours, up to 42,000 Lumens
- Complete IP65/Wet Location/NSF
- 10kV ANSI Surge Protection Std
- 55°C Ambient Full Light Output
- Integrated Sensors and Controls
- Optional Uplight Modules for voluminous lighting
- Narrow, Wide, Medium Distributions

## **Visually Comfortable Lens**

- Smooth, Uniform Illumination
- Minimal Glare, Unmatched Aesthetics

## I-BEAM® XIB IP65 LED High Bay

The robust and powerful XIB provides design flexibility for a multitude of applications. The combination of premium performance and sleek industrial aesthetics.