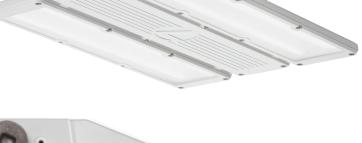

## **Key Features**

- Clean, Industrial Design Robust Cast Aluminum IK10 Housing
- Ultra High Performance Up to 170 LPW, L90 @ 60,000 Hours, up to 42,000 Lumens
- Complete IP65/Wet Location/NSF
- 10kV ANSI Surge Protection Std
- 55°C Ambient Full Light Output
- Integrated Sensors and Controls
- Optional Uplight Modules for voluminous lighting
- Narrow, Wide, Medium Distributions

## **Visually Comfortable Lens**

- Smooth, Uniform Illumination
- Minimal Glare, Unmatched Aesthetics