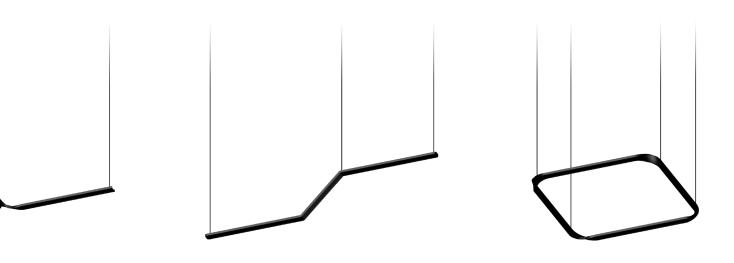

### Design Freedom

Renna can blend into your architectural expression or create a focal point to establish visual hierarchy with over seventeen transitions than can twist and turn throughout a space.

Select from multiple design features to complete the look you desire.

Renna is available in several lengths, colors and mounting options. Choose between three run lengths: 2 foot, 4 foot, and 8 foot sections, as well as continuous runs. Three standard finishes; textured black, textured white and painted aluminum with standard colors and paint colors also available. And three endcap options; square, sculpted or rounded.