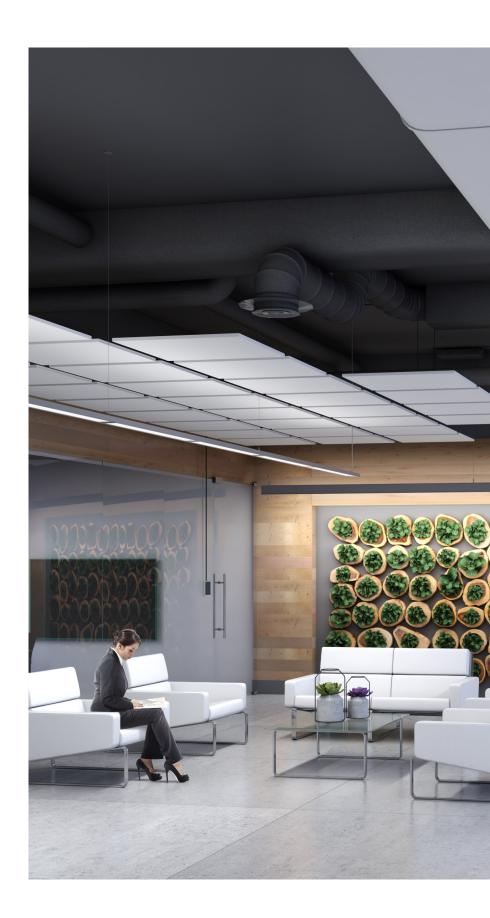

#### Suspended Linear

- Efficient, comfortable general illumination

#### • Ceiling Surface - Mounted

- Low-profile, direct illumination, engineered to align straight on any ceiling

#### Wall-Mounted

 Minimal profile and multitude of transitions enable continuous wall mounting

#### Vertical Wall Wash

 Unique vertical wall-wash optics uniformly light walls from top to bottom

Renna transitions allow for patterns in 3-dimensional space. Create unique combinations of surface, suspended and wall-mounted configurations in the same application!