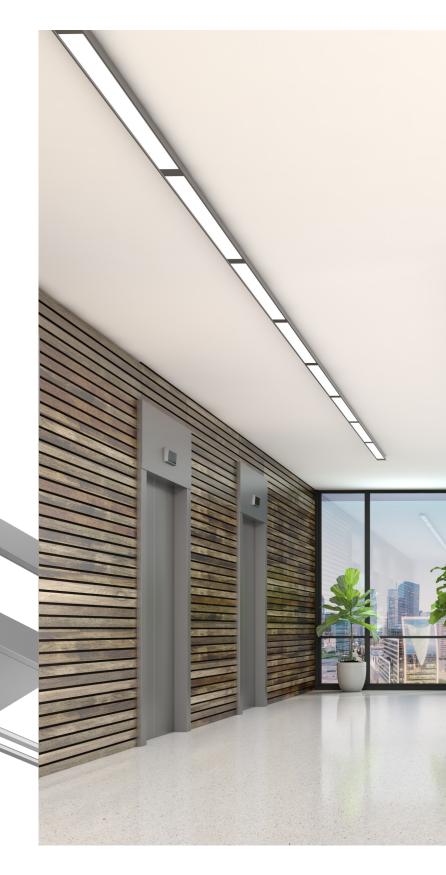

#### Suspended Linear

- Efficient, comfortable general illumination

#### • Ceiling Surface - Mounted

- Low-profile, direct illumination, engineered to align straight on any ceiling