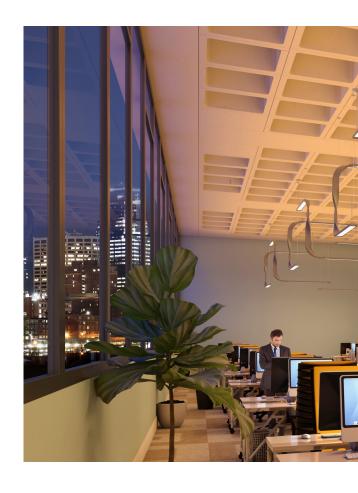

#### Suspended Linear

- Efficient, comfortable general illumination

#### • Ceiling Surface - Mounted

- Low-profile, direct illumination, engineered to align straight on any ceiling

#### Wall-Mounted

 Minimal profile and multitude of transitions enable continuous wall mounting

#### Vertical Wall Wash

 Unique vertical wall-wash optics uniformly light walls from top to bottom

Renna transitions allow for patterns in 3-dimensional space. Create unique combinations of surface, suspended and wall-mounted configurations in the same application!