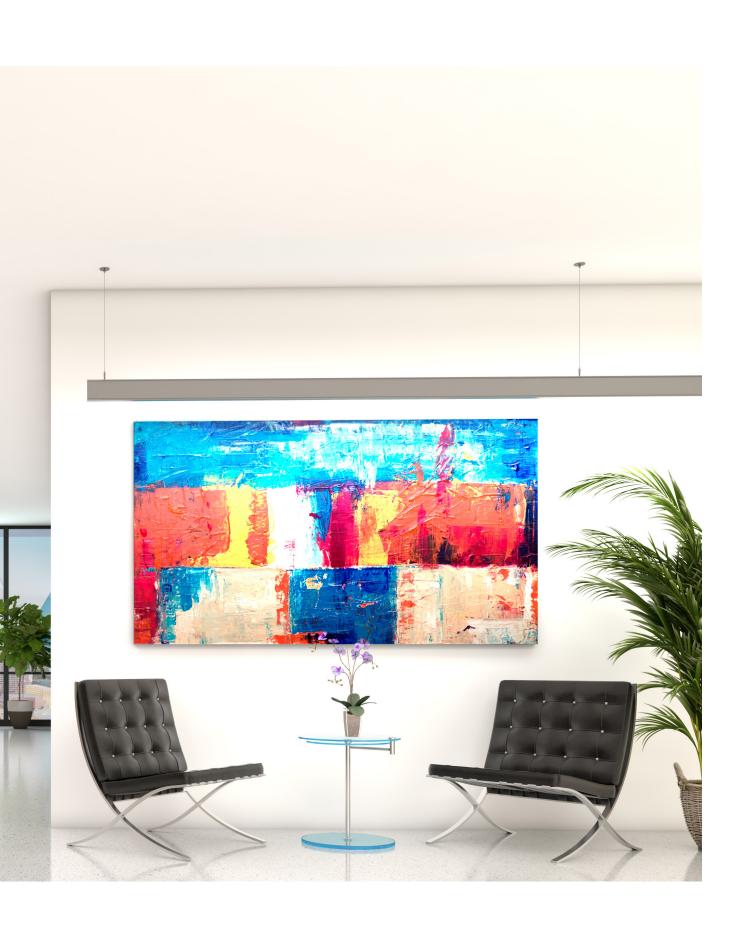

### Design Freedom

Renna can blend into your architectural expression or create a focal point to establish visual hierarchy with over seventeen transitions than can twist and turn throughout a space.

Select from multiple design features to complete the look you desire.

Renna is available in several lengths, colors and mounting options. Choose between three run lengths: 2 foot, 4 foot, and 8 foot sections, as well as continuous runs. Three standard finishes; textured black, textured white and painted aluminum with standard colors and paint colors also available. And three endcap options; square, sculpted or rounded.

Get creative with Renna - below are five of the most popular layouts to help inspire your next design.