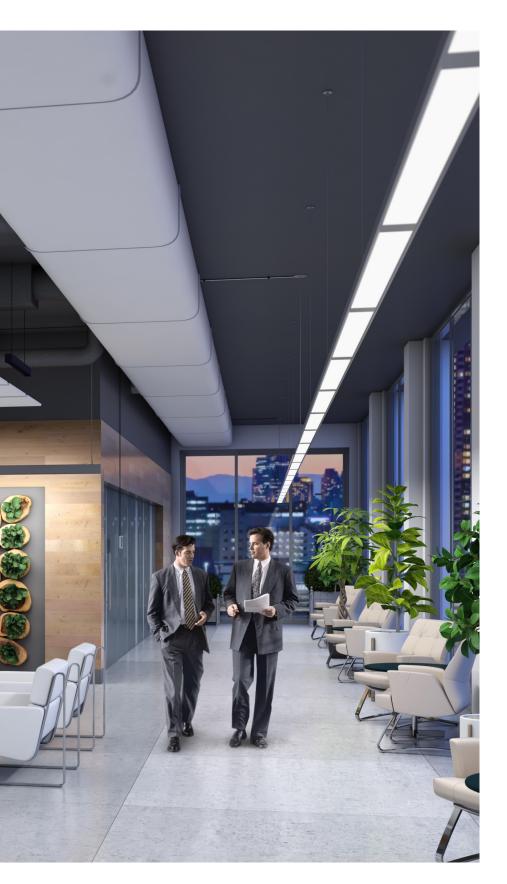

#### Suspended Linear

- Efficient, comfortable general illumination

#### • Ceiling Surface - Mounted

- Low-profile, direct illumination, engineered to align straight on any ceiling

#### Wall-Mounted

 Minimal profile and multitude of transitions enable continuous wall mounting

#### Vertical Wall Wash

 Unique vertical wall-wash optics uniformly light walls from top to bottom

Renna transitions allow for patterns in 3-dimensional space. Create unique combinations of surface, suspended and wall-mounted configurations in the same application!