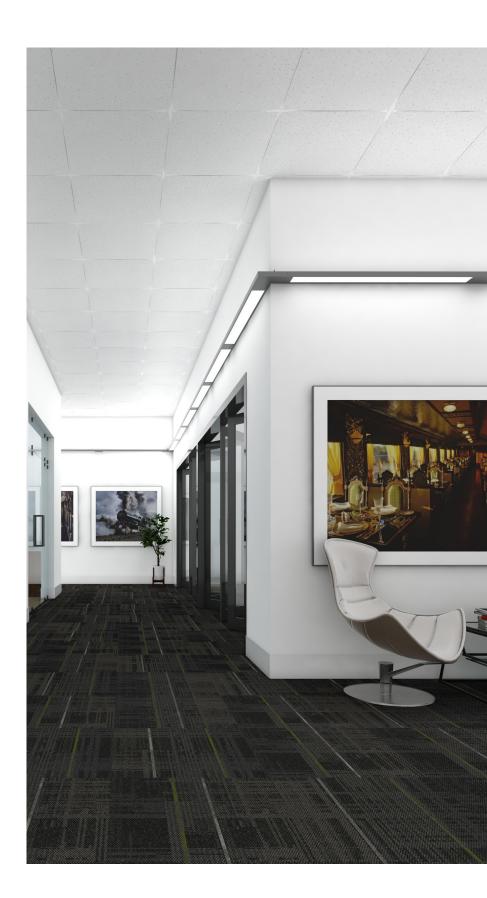

#### Suspended Linear

- Efficient, comfortable general illumination

#### Wall-Mounted

 Minimal profile and multitude of transitions enable continuous wall mounting