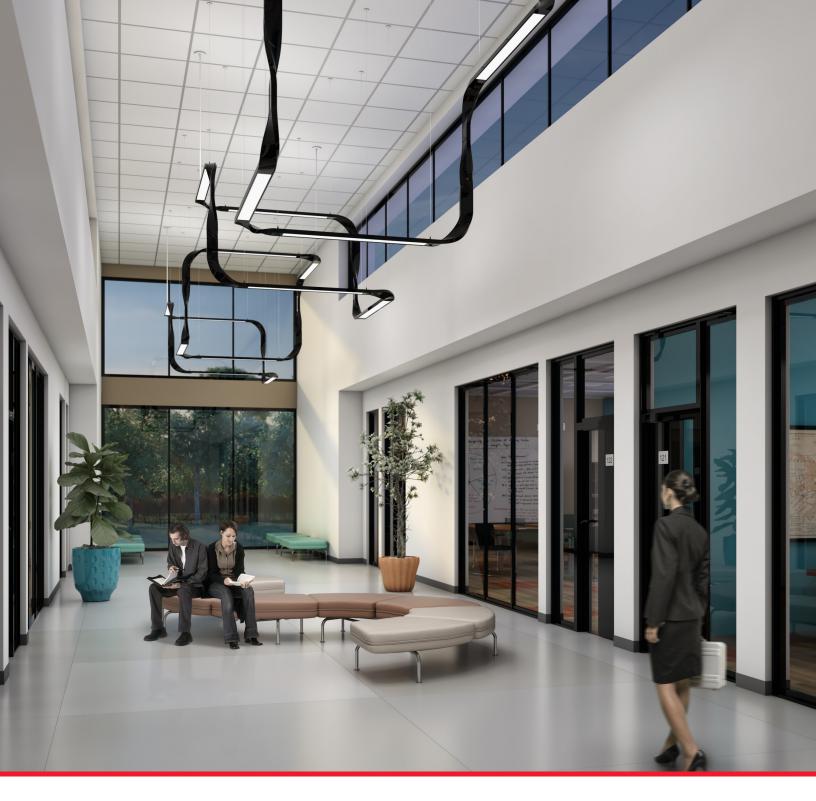

### Design Freedom

Renna can blend into your architectural expression or create a focal point to establish visual hierarchy with over seventeen transitions than can twist and turn throughout a space.

Select from multiple design features to complete the look you desire.

#### Vertical Wall Wash

 Unique vertical wall-wash optics uniformly light walls from top to bottom

Renna transitions allow for patterns in 3-dimensional space. Create unique combinations of surface, suspended and wall-mounted configurations in the same application!