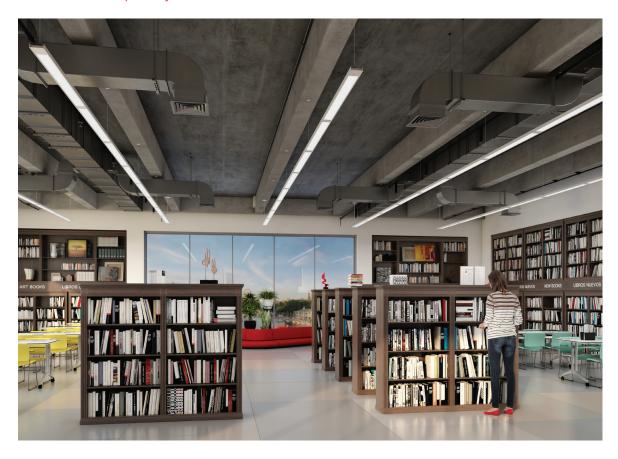

#### Suspended Linear

- Efficient, comfortable general illumination

#### • Ceiling Surface - Mounted

- Low-profile, direct illumination, engineered to align straight on any ceiling

#### Wall-Mounted

 Minimal profile and multitude of transitions enable continuous wall mounting

#### Vertical Wall Wash

 Unique vertical wall-wash optics uniformly light walls from top to bottom

Renna transitions allow for patterns in 3-dimensional space. Create unique combinations of surface, suspended and wall-mounted configurations in the same application!