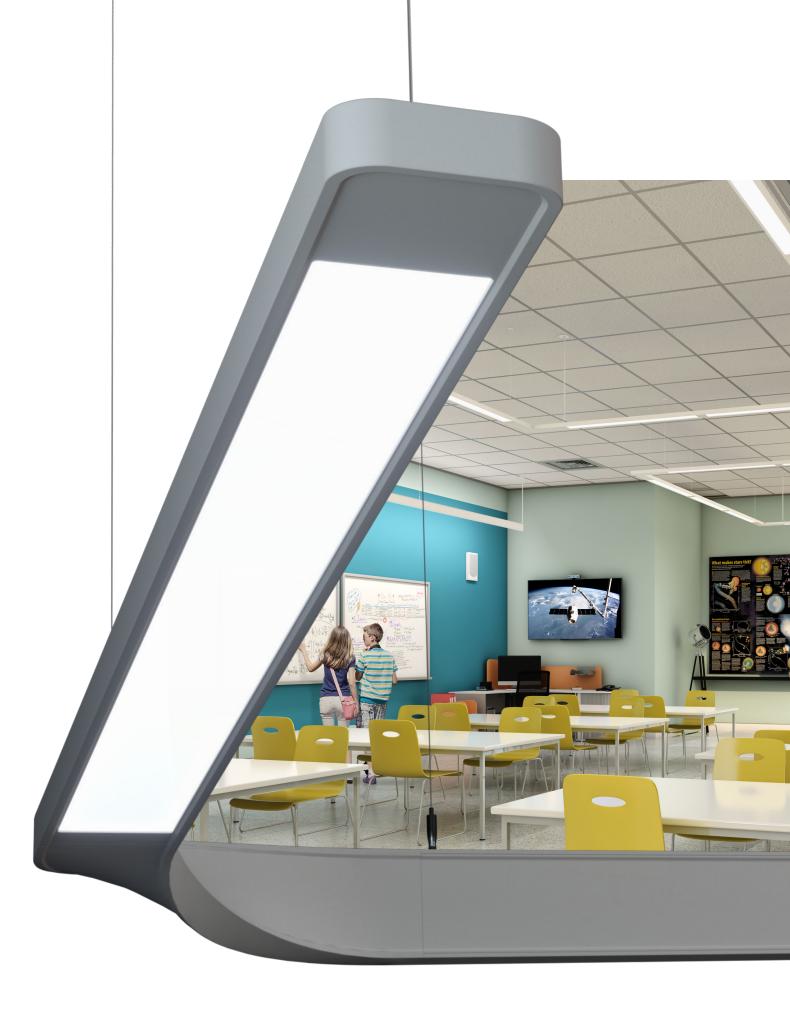

### Quality lighting

Great lighting delivers exceptional visual comfort and lighting distribution - and now, in a small form factor. At four inches wide by one inch high, Renna combines exceptional quality of light in a sleek, minimalist design, delivering the brilliant illumination and design freedom you've been waiting for.

And with its uniform spread of illuminance, Renna delivers glare-controlled downlighting and a concealed source of asymmetric wall wash.