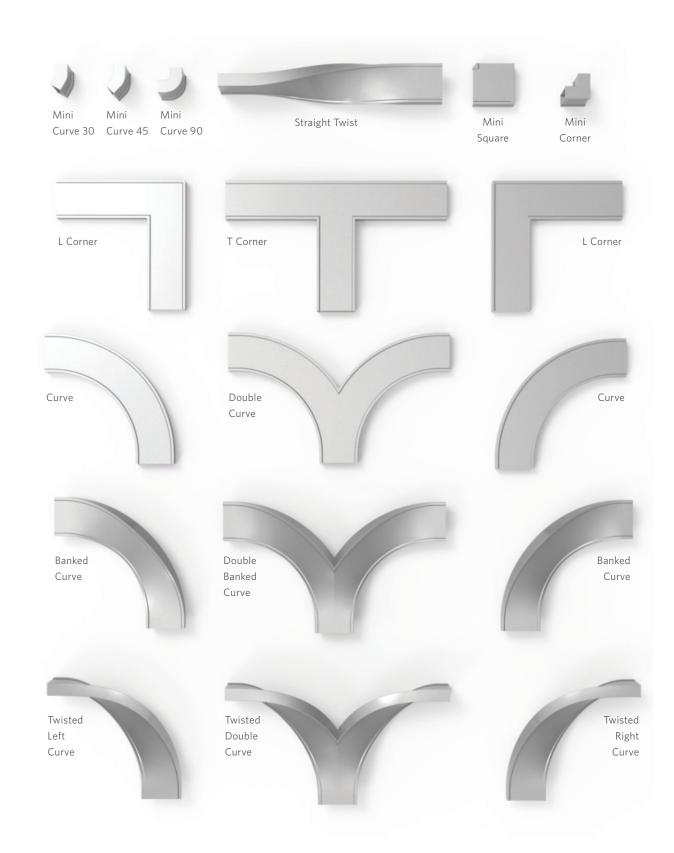

### Design Freedom

Renna can blend into your architectural expression or create a focal point to establish visual hierarchy with over seventeen transitions than can twist and turn throughout a space.

Select from multiple design features to complete the look you desire.

Renna is available in several lengths, colors and mounting options. Choose between three run lengths: 2 foot, 4 foot, and 8 foot sections, as well as continuous runs. Three standard finishes; textured black, textured white and painted aluminum with standard colors and paint colors also available. And three endcap options; square, sculpted or rounded.

Get creative with Renna - below are five of the most popular layouts to help inspire your next design.