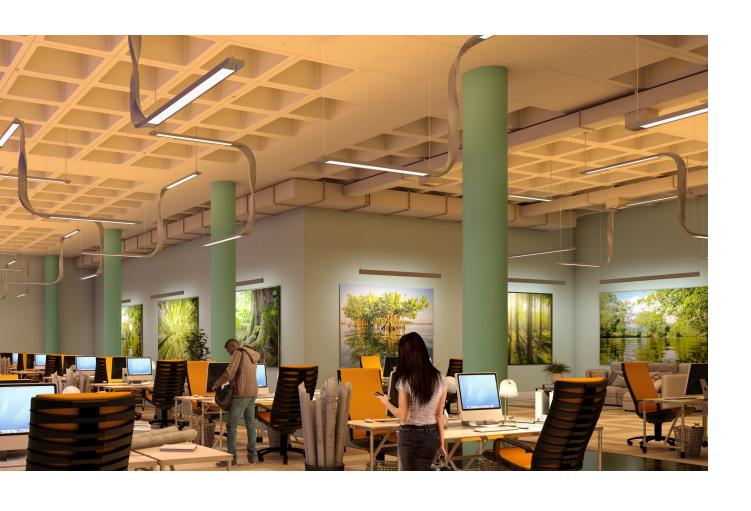

#### Suspended Linear

- Efficient, comfortable general illumination

#### • Ceiling Surface - Mounted

- Low-profile, direct illumination, engineered to align straight on any ceiling

#### Wall-Mounted

 Minimal profile and multitude of transitions enable continuous wall mounting

#### Vertical Wall Wash

 Unique vertical wall-wash optics uniformly light walls from top to bottom

Renna transitions allow for patterns in 3-dimensional space. Create unique combinations of surface, suspended and wall-mounted configurations in the same application!