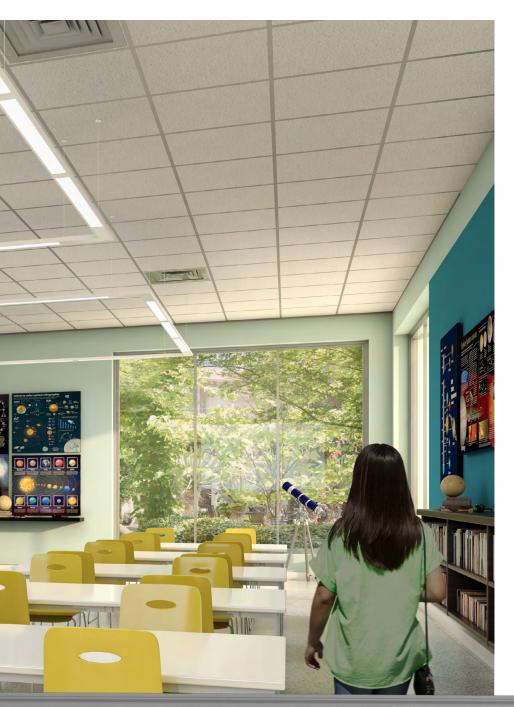

## **Application Versatility**

#### • Ceiling Surface - Mounted

- Low-profile, direct illumination, engineered to align straight on any ceiling