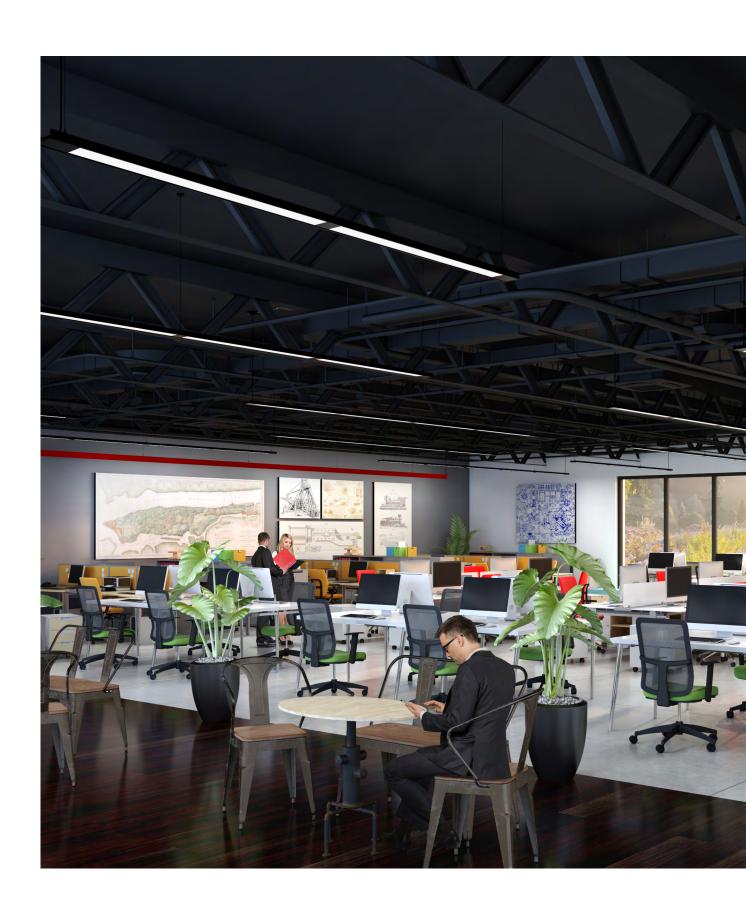

#### Suspended Linear

- Efficient, comfortable general illumination

#### • Ceiling Surface - Mounted

- Low-profile, direct illumination, engineered to align straight on any ceiling