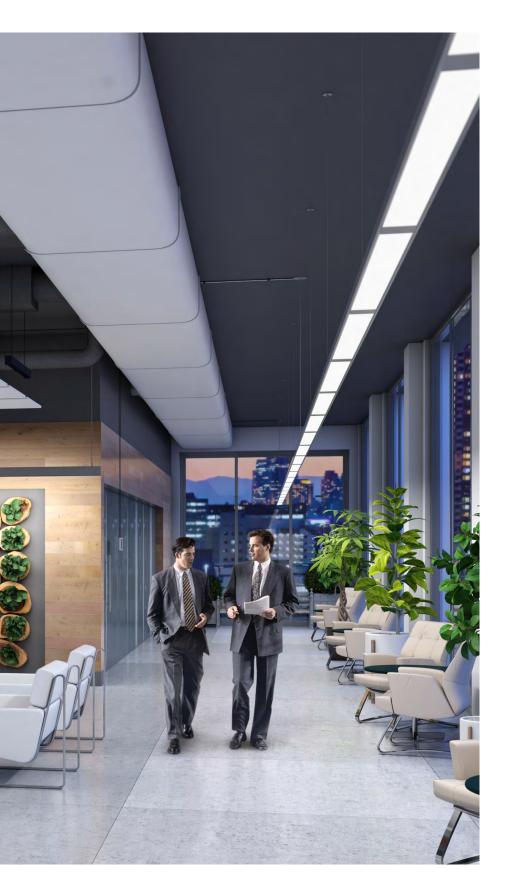

#### Suspended Linear

- Efficient, comfortable general illumination

#### Wall-Mounted

 Minimal profile and multitude of transitions enable continuous wall mounting