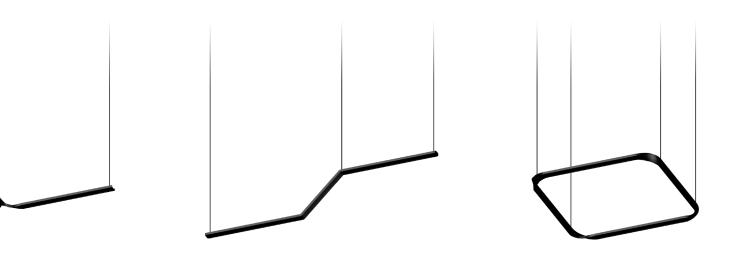

### Design Freedom

Renna can blend into your architectural expression or create a focal point to establish visual hierarchy with over fifteen transitions than can twist and turn throughout a space.

Select from multiple design features to complete the look you desire.

Renna is available in several lengths, colors and mounting options. Choose between three linear run lengths; 2 foot, 4 foot and 8 foot. Three standard finishes; textured black, textured white and painted aluminum with standard colors and paint colors also available. And three endcap options; square, sculpted or rounded.

Get creative with Renna - below are five of the most popular layouts to help inspire your next design.