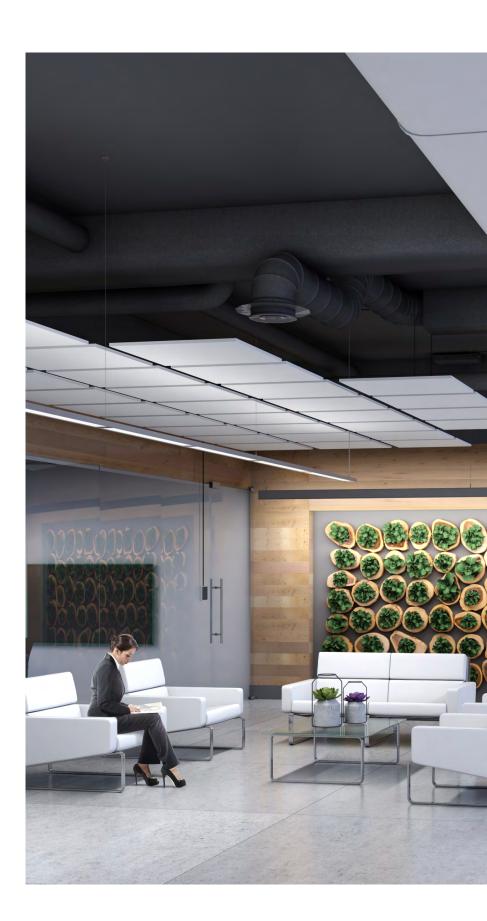

#### Suspended Linear

- Efficient, comfortable general illumination

#### • Ceiling Surface - Mounted

- Low-profile, direct illumination, engineered to align straight on any ceiling