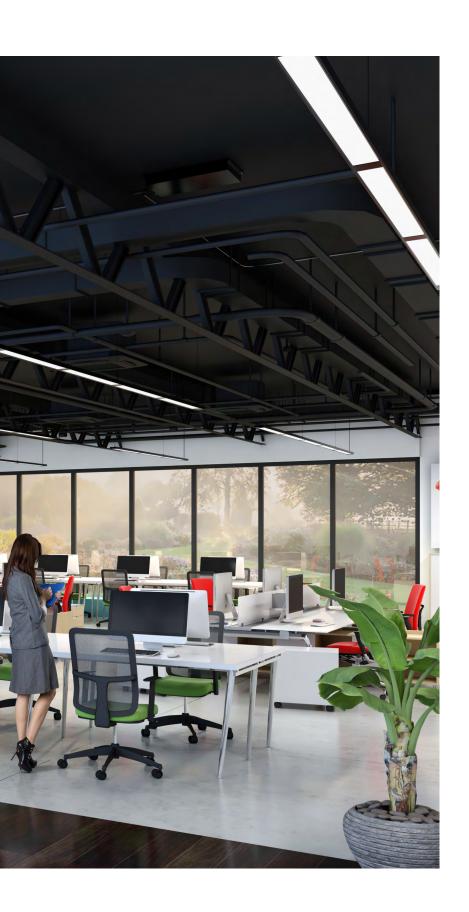

#### • Ceiling Surface - Mounted

- Low-profile, direct illumination, engineered to align straight on any ceiling