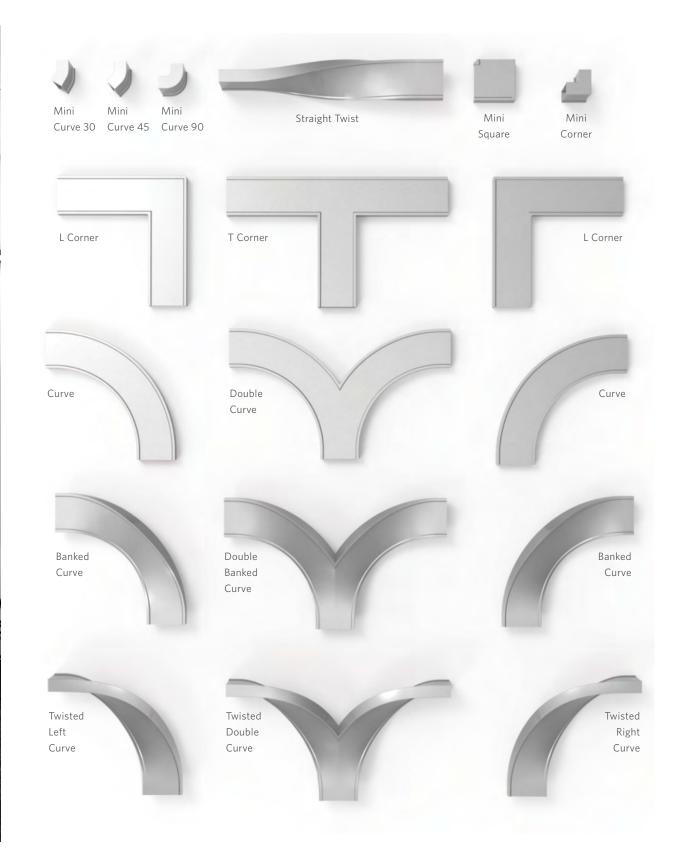

### Design Freedom

Renna can blend into your architectural expression or create a focal point to establish visual hierarchy with over fifteen transitions than can twist and turn throughout a space.

Select from multiple design features to complete the look you desire.

Get creative with Renna - below are five of the most popular layouts to help inspire your next design.