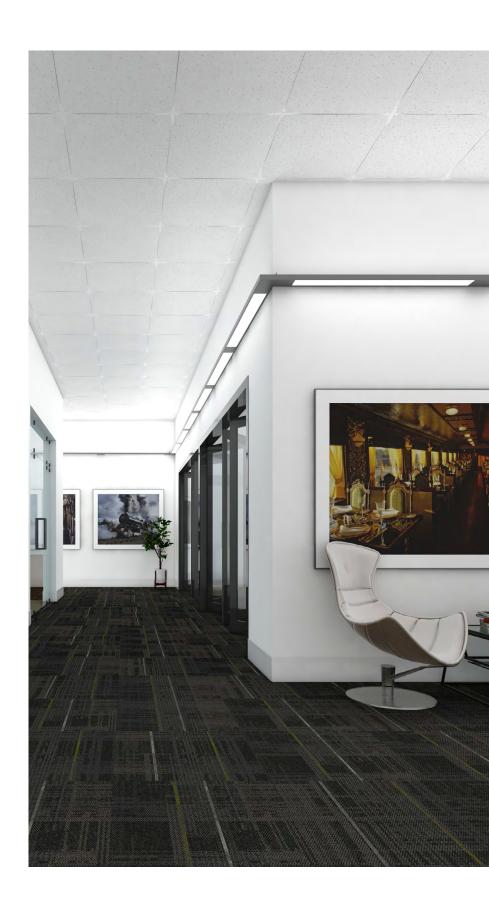

#### Wall-Mounted

 Minimal profile and multitude of transitions enable continuous wall mounting

#### Vertical Wall Wash

 Unique vertical wall-wash optics uniformly light walls from top to bottom

Renna transitions allow for patterns in 3-dimensional space. Create unique combinations of surface, suspended and wall-mounted configurations in the same application!