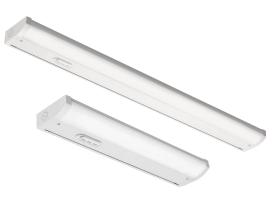

#### **Key Features**

**Sizes** 

- Economical energy-efficient LED perfect to upgrade from a traditional light source
- Low profile aluminum housing durable white finish that matches a variety of decors
- Fully integrated screws quick, easy installation. No more dropped or misplaced screws!
- Simple installation direct wire capable 120V
- Contractor Select all configurations are readily available

#### **Ordering Information**

Example: : UCES 24IN SSW4 90CRI WH

| Series                           | Size                                                      | Color Temperature               | CRI          | Finish   |
|----------------------------------|-----------------------------------------------------------|---------------------------------|--------------|----------|
| UCES<br>Economy LED Undercabinet | 12IN 12 inch   18IN 18 inch   24IN 24 inch   36IN 36 inch | <b>SWW4</b> 3000K, 3500K, 4000K | 90CRI 90 CRI | WH White |