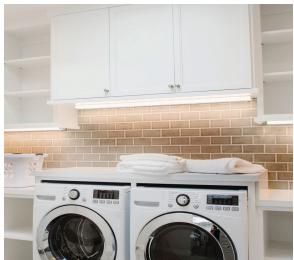

# Juno<sup>®</sup> UCES Undercabinet Lighting

LED Indoor Undercabinet featuring Switchable White

The UCES is an economical undercabinet LED light fixture. Available in 4 different length options, all incorporate an accessible switch to select between 3 color temperatures. Too warm or too cool? Simply toggle the integrated switch to your desired setting. In addition to the ease of use, the UCES offers convenient installation with the ability to connect power from the back or sides of the luminaire. Although the UCES works great in the kitchen, it is well suited for other residential, retail, hospitality and commercial applications including, under and over cabinets, office lighting, coves and display cases.