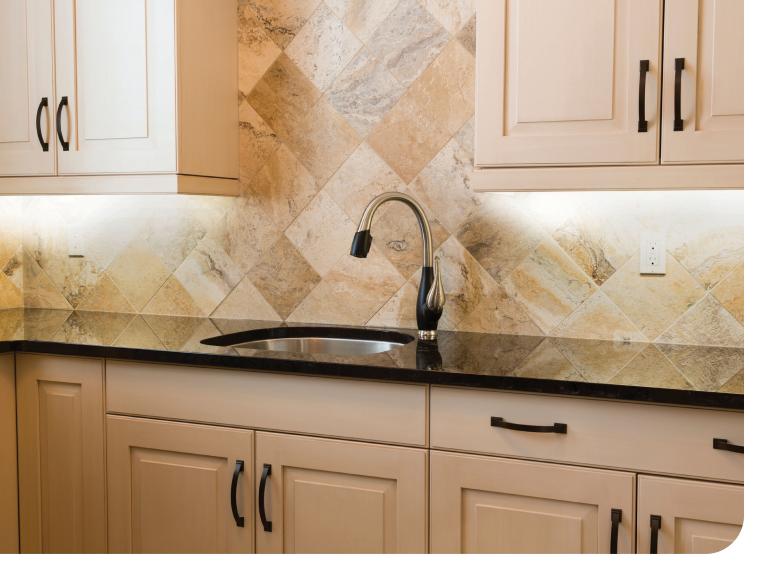

# Juno<sup>®</sup> UCES Undercabinet Lighting

LED Indoor Undercabinet featuring Switchable White

The UCES is an economical undercabinet LED light fixture. Available in 4 different length options, all incorporate an accessible switch to select between 3 color temperatures. Too warm or too cool? Simply toggle the integrated switch to your desired setting. In addition to the ease of use, the UCES offers convenient installation with the ability to connect power from the back or sides of the luminaire. Although the UCES works great in the kitchen, it is well suited for other residential, retail, hospitality and commercial applications including, under and over cabinets, office lighting, coves and display cases.

#### **Key Features**

**Sizes** 

- Economical energy-efficient LED perfect to upgrade from a traditional light source
- Low profile aluminum housing durable white finish that matches a variety of decors
- Fully integrated screws quick, easy installation. No more dropped or misplaced screws!
- Simple installation direct wire capable 120V
- Contractor Select all configurations are readily available