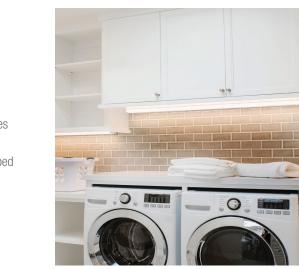

# Juno<sup>®</sup> UCES Undercabinet Lighting

LED Indoor Undercabinet featuring Switchable White

The UCES is an economical undercabinet LED light fixture. Available in 4 different length options, all incorporate an accessible switch to select between 3 color temperatures. Too warm or too cool? Simply toggle the integrated switch to your desired setting. In addition to the ease of use, the UCES offers convenient installation with the ability to connect power from the back or sides of the luminaire. Although the UCES works great in the kitchen, it is well suited for other residential, retail, hospitality and commercial applications including, under and over cabinets, office lighting, coves and display cases.

### Switchable White Feature