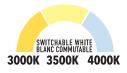

# Juno<sup>®</sup> UCES Undercabinet Lighting

LED Indoor Undercabinet featuring Switchable White

The UCES is an economical undercabinet LED light fixture. Available in 4 different length options, all incorporate an accessible switch to select between 3 color temperatures. Too warm or too cool? Simply toggle the integrated switch to your desired setting. In addition to the ease of use, the UCES offers convenient installation with the ability to connect power from the back or sides of the luminaire. Although the UCES works great in the kitchen, it is well suited for other residential, retail, hospitality and commercial applications including, under and over cabinets, office lighting, coves and display cases.

#### 3000K Warm White 18" 12" 415-430lm 525-546lm 3500K **Neutral White** 36" 24" 4000K 709-737lm 1090-1142lm **Cool White**

### Switchable White Feature