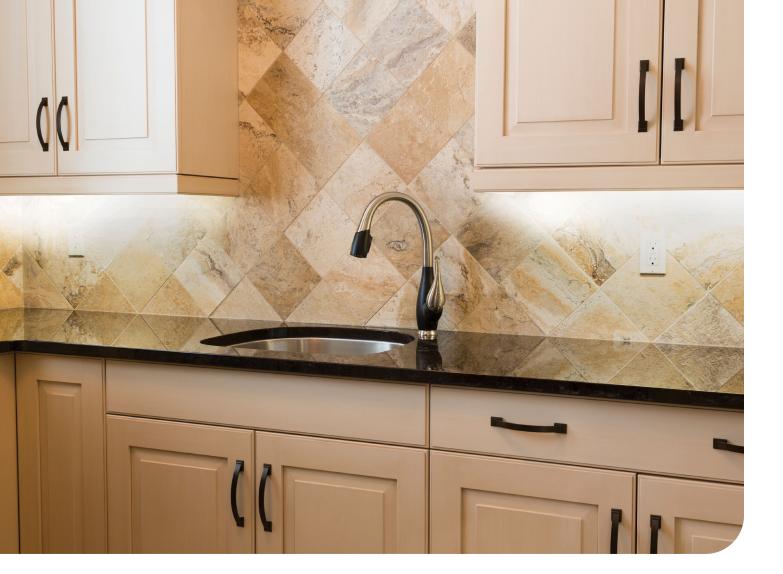

# Juno® UCES Undercabinet Lighting

LED Indoor Undercabinet featuring Switchable White

The UCES is an economical undercabinet LED light fixture. Available in 4 different length options, all incorporate an accessible switch to select between 3 color temperatures. Too warm or too cool? Simply toggle the integrated switch to your desired setting. In addition to the ease of use, the UCES offers convenient installation with the ability to connect power from the back or sides of the luminaire. Although the UCES works great in the kitchen, it is well suited for other residential, retail, hospitality and commercial applications including, under and over cabinets, office lighting, coves and display cases.