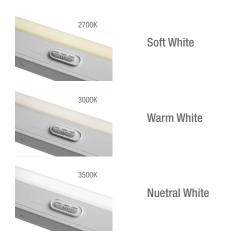

nt installation with the ability to connect power from the back or sides of the luminaire. Although the UCES works great in the kitchen, it is well suited for other residential, retail, hospitality and commercial applications including, under and over cabinets, office lighting, coves and display cases.













## Juno® UCES Undercabinet Lighting

#### **Key Features**

- Economical energy-efficient LED perfect to upgrade from a traditional light source
- Low profile aluminum housing durable white finish that matches a variety of decors
- Fully integrated screws quick, easy installation. No more dropped or misplaced screws!
- Simple installation direct wire capable 120V
- Contractor Select all configurations are readily available



#### **Sizes**



#### **Switchable White Feature**



### Juno® UCES Undercabinet Lighting

#### **Ordering Information**

Example: : UCES 24IN SSW4 90CRI WH

| Series                           | Size                                                         | Color Temperature               | CRI                 | Finish   |
|----------------------------------|--------------------------------------------------------------|---------------------------------|---------------------|----------|
| UCES<br>Economy LED Undercabinet | 12IN 12 inch<br>18IN 18 inch<br>24IN 24 inch<br>36IN 36 inch | <b>SWW6</b> 2700K, 3000K, 3500K | <b>90CRI</b> 90 CRI | WH White |

Visit www.contractorselect.com to find undercabinet luminaries that are available in the Contractor Select portfolio of products.