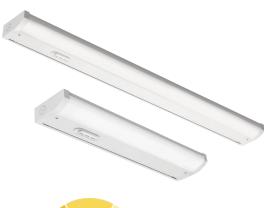

# Juno® UCES Undercabinet Lighting

LED Indoor Undercabinet featuring Switchable White

The UCES is an economical undercabinet LED light fixture. Available in 4 different length options, all incorporate an accessible switch to select between 3 color temperatures. Too warm or too cool? Simply toggle the integrated switch to your desired setting. In addition to the ease of use, the UCES offers convenient installation with the ability to connect power from the back or sides of the luminaire. Although the UCES works great in the kitchen, it is well suited for other residential, retail, hospitality and commercial applications including, under and over cabinets, office lighting, coves and display cases.













## Juno® UCES Undercabinet Lighting

#### **Key Features**

- Economical energy-efficient LED perfect to upgrade from a traditional light source
- Low profile aluminum housing durable white finish that matches a variety of decors
- Fully integrated screws quick, easy installation. No more dropped or misplaced screws!
- Simple installation direct wire capable 120V
- Contractor Select all configurations are readily available



#### **Sizes**



#### **Switchable White Feature**



### Juno® UCES Undercabinet Lighting

#### **Ordering Information**

Example: : UCES 24IN SSW4 90CRI WH

| Series                           | Size                                                         | Color Temperature               | CRI                 | Finish   |
|------------------------------