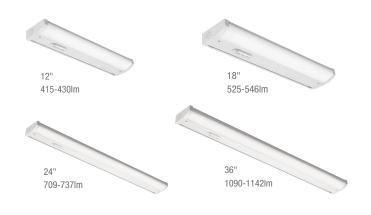

ease of use, the UCES offers convenient installation with the ability to connect power from the back or sides of the luminaire. Although the UCES works great in the kitchen, it is well suited for other residential, retail, hospitality and commercial applications including, under and over cabinets, office lighting, coves and display cases.













## Juno® UCES Undercabinet Lighting

#### **Key Features**

- Economical energy-efficient LED perfect to upgrade from a traditional light source
- Low profile aluminum housing durable white finish that matches a variety of decors
- Fully integrated screws quick, easy installation. No more dropped or misplaced screws!
- Simple installation direct wire capable 120V
- Contractor Select all configurations are readily available



#### **Sizes**



#### **Switchable White Feature**



### Juno® UCES Undercabinet Lighting

#### **Ordering Information**

Example: : UCES 24IN SSW4 90CRI WH

| Series                           | Size                                                         | Color Temperature               | CRI                 | Finish   |
|----------------------------------|--------------------------------------------------------------|---------------------------------|---------------------|----------|
| UCES<br>Economy LED Undercabinet | 12IN 12 inch<br>18IN 18 inch<br>24IN 24 inch<br>36IN 36 inch | <b>SWW6</b> 2700K, 3000K, 3500K | <b>90CRI</b> 90 CRI | WH White |

Visit www.contractorselect.com to find undercabinet luminaries that are available in the Contractor Select portfolio of products.