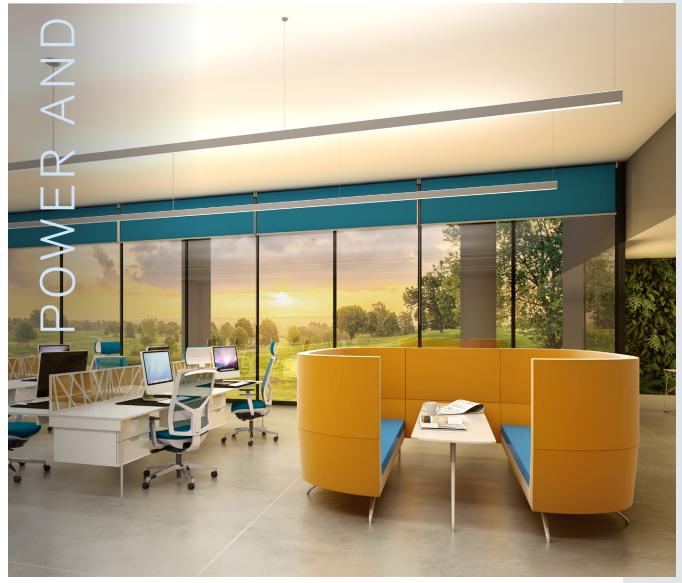

Your aspiration? A simple solution.

SLOT 1 recessed pattern and SLOT 1 dual-source pendant in custom color with 1-in drop lens

SLOT 1 is thoughtfully crafted, linear lighting inspiring specifiers to make their most creative visions a reality.

SLOT 1 dual-source pendant pattern in black with flush lens and SLOT 1 recessed pattern with flush lens

SLOT 1 recessed linear with flush lens