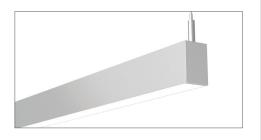

# PENDANT & WALL

In its pendant and wall mount forms, SLOT 1 offers single and dualsource configurations.

Top glow indirect shielding utilizes a recessed vertical aperture to create a unique, glowing aesthetic along the upper edge of the luminaire.

SLOT 1 dual-source linear pendant with top glow indirect aperture and flush lens direct