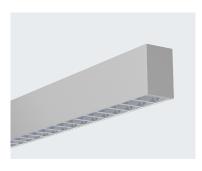

## SURFACE & RECESSED

In its surface mount and recessed forms, SLOT 1 provides direct illumination.

Regressed lens and deep cell baffle options conceal the light source and deliver a comfortable, natural distribution. Baffles are available in black, white, and specular silver.

# DIFFUSER OPTIONS AND SHIELDING FOR PENDANT, SURFACE AND WALL FORMS

Quiet Ceiling Baffle (Black)

Quiet Ceiling Baffle (Specular Silver)

.5-inch Drop Lens

1-in. Drop Lens

1.5-in. Drop Lens

Flush Lens

Top Glow with Flush Lens