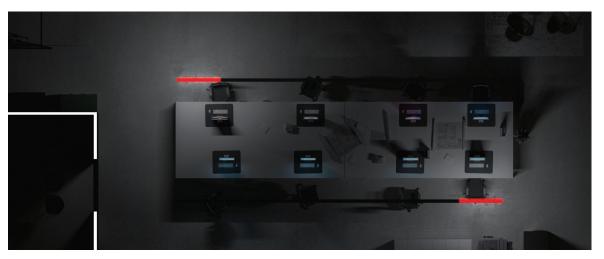

# EMERGENCY RESPONSE

Traditional emergency layout that only lights the path of egress and exits from the building, which meet the minimum safety requirements.

Emergency layout with Modulus allows for a more balanced approach to emergency lighting, with the ability to specify all or multiple lit sections for a more uniform distribution.

Delivering up to 16 channels of addressable control, including emergency lighting, Modulus enhances flexibility. Configure or supplement multiple independent emergency illuminated sections without adding another power drop.