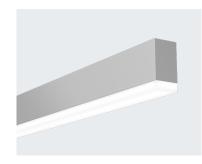

# DIFFUSER OPTIONS AND SHIELDING FOR PENDANT, SURFACE AND WALL FORMS

Quiet Ceiling Baffle (Black)

Quiet Ceiling Baffle (Specular Silver)

.5-inch Drop Lens

1-in. Drop Lens

1.5-in. Drop Lens

Flush Lens

Top Glow with Flush Lens