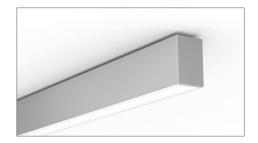

## SURFACE & RECESSED

In its surface mount and recessed forms, SLOT 1 provides direct illumination.

Regressed lens and deep cell baffle options conceal the light source and deliver a comfortable, natural distribution. Baffles are available in black, white, and specular silver.

SLOT 1 offers flush, edge view, baffles, and variety of drop lenses with black, silver, white, or custom finish options.

Single source luminaires measure a mere 1 1/2 by 2 3/8 inches, while dual-source luminaires measure 1 1/2 by 3 1/8 inches.