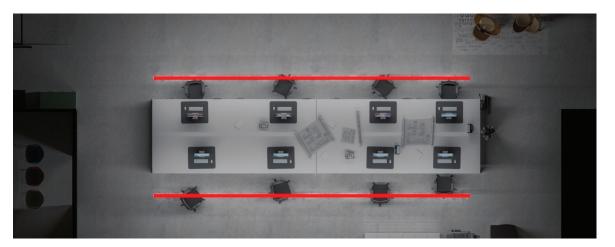

# EMERGENCY RESPONSE

Traditional emergency layout that only lights the path of egress and exits from the building, which meet the minimum safety requirements.

Emergency layout with Modulus allows for a more balanced approach to emergency lighting, with the ability to specify all or multiple lit sections for a more uniform distribution.

Delivering up to 16 channels of addressable control, including emergency lighting, Modulus enhances flexibility. Configure or supplement multiple independent emergency illuminated sections without adding another power drop.