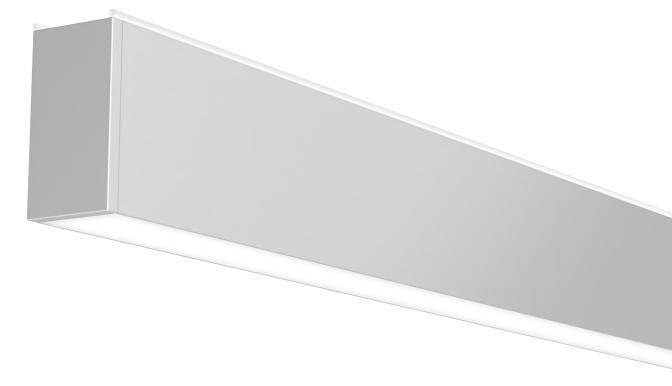

SLOT 1 offers flush, edge view, baffles, and variety of drop lenses with black, silver, white, or custom finish options.

Single source luminaires measure a mere 1 1/2 by 2 3/8 inches, while dual-source luminaires measure 1 1/2 by 3 1/8 inches.

## SURFACE & RECESSED

In its surface mount and recessed forms, SLOT 1 provides direct illumination.

Regressed lens and deep cell baffle options conceal the light source and deliver a comfortable, natural distribution. Baffles are available in black, white, and specular silver.

# DIFFUSER OPTIONS AND SHIELDING FOR PENDANT, SURFACE AND WALL FORMS

Quiet Ceiling Baffle (Black)

Quiet Ceiling Baffle (Specular Silver)

.5-inch Drop Lens

1-in. Drop Lens

1.5-in. Drop Lens

Flush Lens

Top Glow with Flush Lens