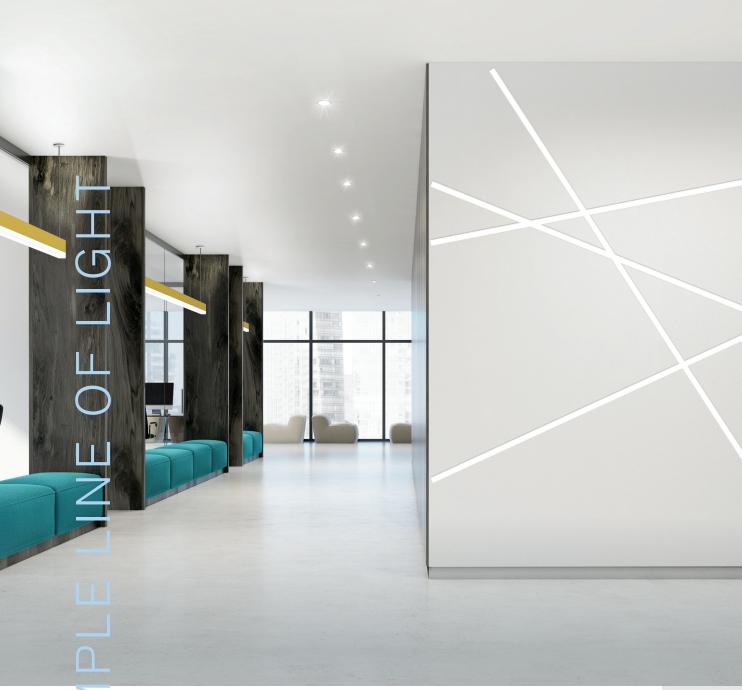

Inspire elegance with clean visuals that complement any architectural design, making a design trend your own.

Available in recessed, pendant, surface, and wall mount, SLOT 1 is a full family of linear lighting solutions. Use SLOT 1 to create linear designs or configure intersections to create open or closed patterns. With its sleek, small form factor, SLOT 1 delivers brilliant illumination with exceptional visual comfort and the color quality you've been waiting for – at 90 CRI.

# DESIGN FREEDOM, ONE INCH AT A TIME

Utilizing available crosses, tees, and angled connections, SLOT 1 delivers the design flexibility to enable your most complex patterns.

Wall and recesses luminaires can be specified to the inch, simplifying design, and unleashing your vision.