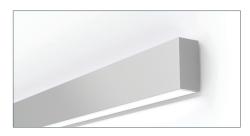

# PENDANT & WALL

In its pendant and wall mount forms, SLOT 1 offers single and dualsource configurations.

Top glow indirect shielding utilizes a recessed vertical aperture to create a unique, glowing aesthetic along the upper edge of the luminaire.

SLOT 1 offers flush, edge view, baffles, and variety of drop lenses with black, silver, white, or custom finish options.

Single source luminaires measure a mere 1 1/2 by 2 3/8 inches, while dual-source luminaires measure 1 1/2 by 3 1/8 inches.