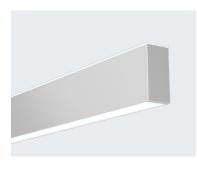

## SURFACE & RECESSED

In its surface mount and recessed forms, SLOT 1 provides direct illumination.

Regressed lens and deep cell baffle options conceal the light source and deliver a comfortable, natural distribution. Baffles are available in black, white, and specular silver.

# DIFFUSER OPTIONS AND SHIELDING FOR PENDANT, SURFACE AND WALL FORMS

Quiet Ceiling Baffle (Black)

Quiet Ceiling Baffle (Specular Silver)

.5-inch Drop Lens

1-in. Drop Lens

1.5-in. Drop Lens

Flush Lens

Top Glow with Flush Lens