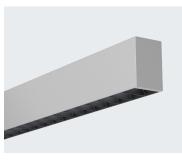

SLOT 1 offers flush, edge view, baffles, and variety of drop lenses with black, silver, white, or custom finish options.

Single source luminaires measure a mere 1 1/2 by 2 3/8 inches, while dual-source luminaires measure 1 1/2 by 3 1/8 inches.

# DIFFUSER OPTIONS AND SHIELDING FOR PENDANT, SURFACE AND WALL FORMS

Quiet Ceiling Baffle (Black)

Quiet Ceiling Baffle (Specular Silver)

.5-inch Drop Lens

1-in. Drop Lens

1.5-in. Drop Lens

Flush Lens

Top Glow with Flush Lens