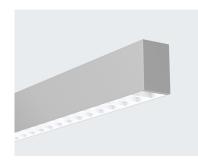

## SURFACE & RECESSED

In its surface mount and recessed forms, SLOT 1 provides direct illumination.

Regressed lens and deep cell baffle options conceal the light source and deliver a comfortable, natural distribution. Baffles are available in black, white, and specular silver.

SLOT 1 offers flush, edge view, baffles, and variety of drop lenses with black, silver, white, or custom finish options.

Single source luminaires measure a mere 1 1/2 by 2 3/8 inches, while dual-source luminaires measure 1 1/2 by 3 1/8 inches.