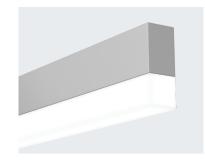

## SURFACE & RECESSED

In its surface mount and recessed forms, SLOT 1 provides direct illumination.

Regressed lens and deep cell baffle options conceal the light source and deliver a comfortable, natural distribution. Baffles are available in black, white, and specular silver.

# DIFFUSER OPTIONS AND SHIELDING FOR PENDANT, SURFACE AND WALL FORMS

Quiet Ceiling Baffle (Black)

Quiet Ceiling Baffle (Specular Silver)

.5-inch Drop Lens

1-in. Drop Lens

1.5-in. Drop Lens

Flush Lens

Top Glow with Flush Lens