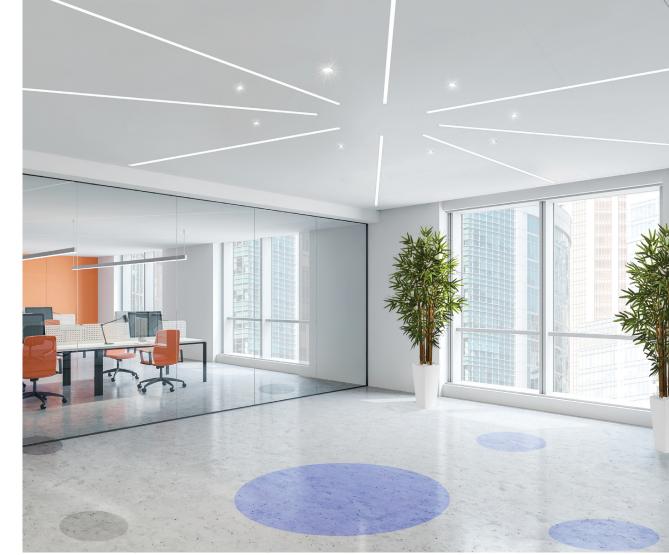

SLOT 1 pendant pattern in black with flush lens

Technology is evolving. It is changing the way we work and how we interact with our surroundings. This evolution creates more opportunities and presents more complex challenges to solve. Aesthetics, quality, and tailored control of light are critical to delivering a comprehensive solution for your lighting design.

Your aspiration? A simple solution.

SLOT 1 recessed pattern and SLOT 1 dual-source pendant in custom color with 1-in drop lens

SLOT 1 is thoughtfully crafted, linear lighting inspiring specifiers to make their most creative visions a reality.

SLOT 1 dual-source pendant pattern in black with flush lens and SLOT 1 recessed pattern with flush lens

SLOT 1 recessed linear with flush lens