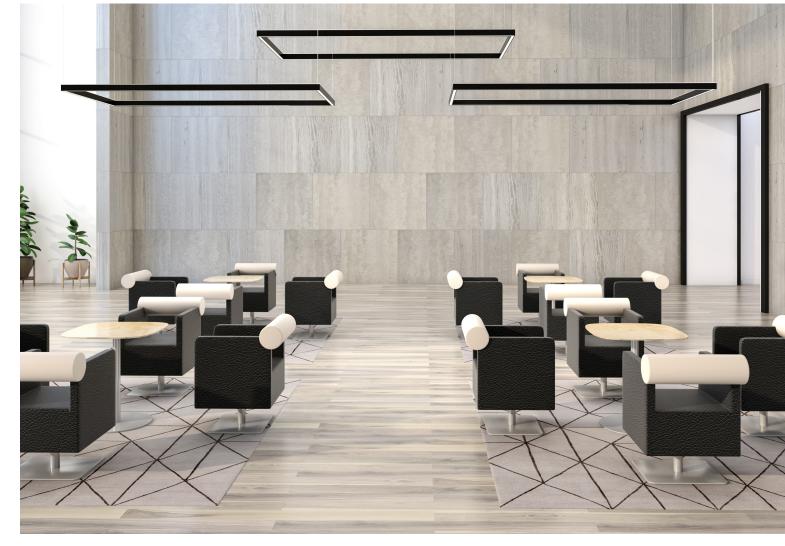

SLOT 1 pendant pattern in black with flush lens

Technology is evolving. It is changing the way we work and how we interact with our surroundings. This evolution creates more opportunities and presents more complex challenges to solve. Aesthetics, quality, and tailored control of light are critical to delivering a comprehensive solution for your lighting design.

SLOT 1 dual-source pendant pattern in black with flush lens and SLOT 1 recessed pattern with flush lens

SLOT 1 recessed linear with flush lens