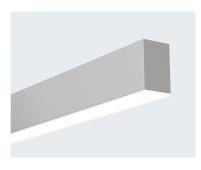

## SURFACE & RECESSED

In its surface mount and recessed forms, SLOT 1 provides direct illumination.

Regressed lens and deep cell baffle options conceal the light source and deliver a comfortable, natural distribution. Baffles are available in black, white, and specular silver.

# DIFFUSER OPTIONS AND SHIELDING FOR PENDANT, SURFACE AND WALL FORMS

Quiet Ceiling Baffle (Black)

Quiet Ceiling Baffle (Specular Silver)

.5-inch Drop Lens

1-in. Drop Lens

1.5-in. Drop Lens

Flush Lens

Top Glow with Flush Lens