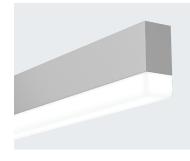

# PENDANT & WALL

In its pendant and wall mount forms, SLOT 1 offers single and dualsource configurations.

Top glow indirect shielding utilizes a recessed vertical aperture to create a unique, glowing aesthetic along the upper edge of the luminaire.

SLOT 1 dual-source linear pendant with top glow indirect aperture and flush lens direct