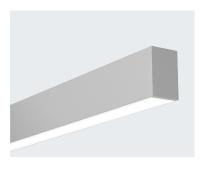

## SURFACE & RECESSED

In its surface mount and recessed forms, SLOT 1 provides direct illumination.

Regressed lens and deep cell baffle options conceal the light source and deliver a comfortable, natural distribution. Baffles are available in black, white, and specular silver.

# DIFFUSER OPTIONS AND SHIELDING FOR PENDANT, SURFACE AND WALL FORMS

Quiet Ceiling Baffle (Black)

Quiet Ceiling Baffle (Specular Silver)

.5-inch Drop Lens

1-in. Drop Lens

1.5-in. Drop Lens

Flush Lens

Top Glow with Flush Lens