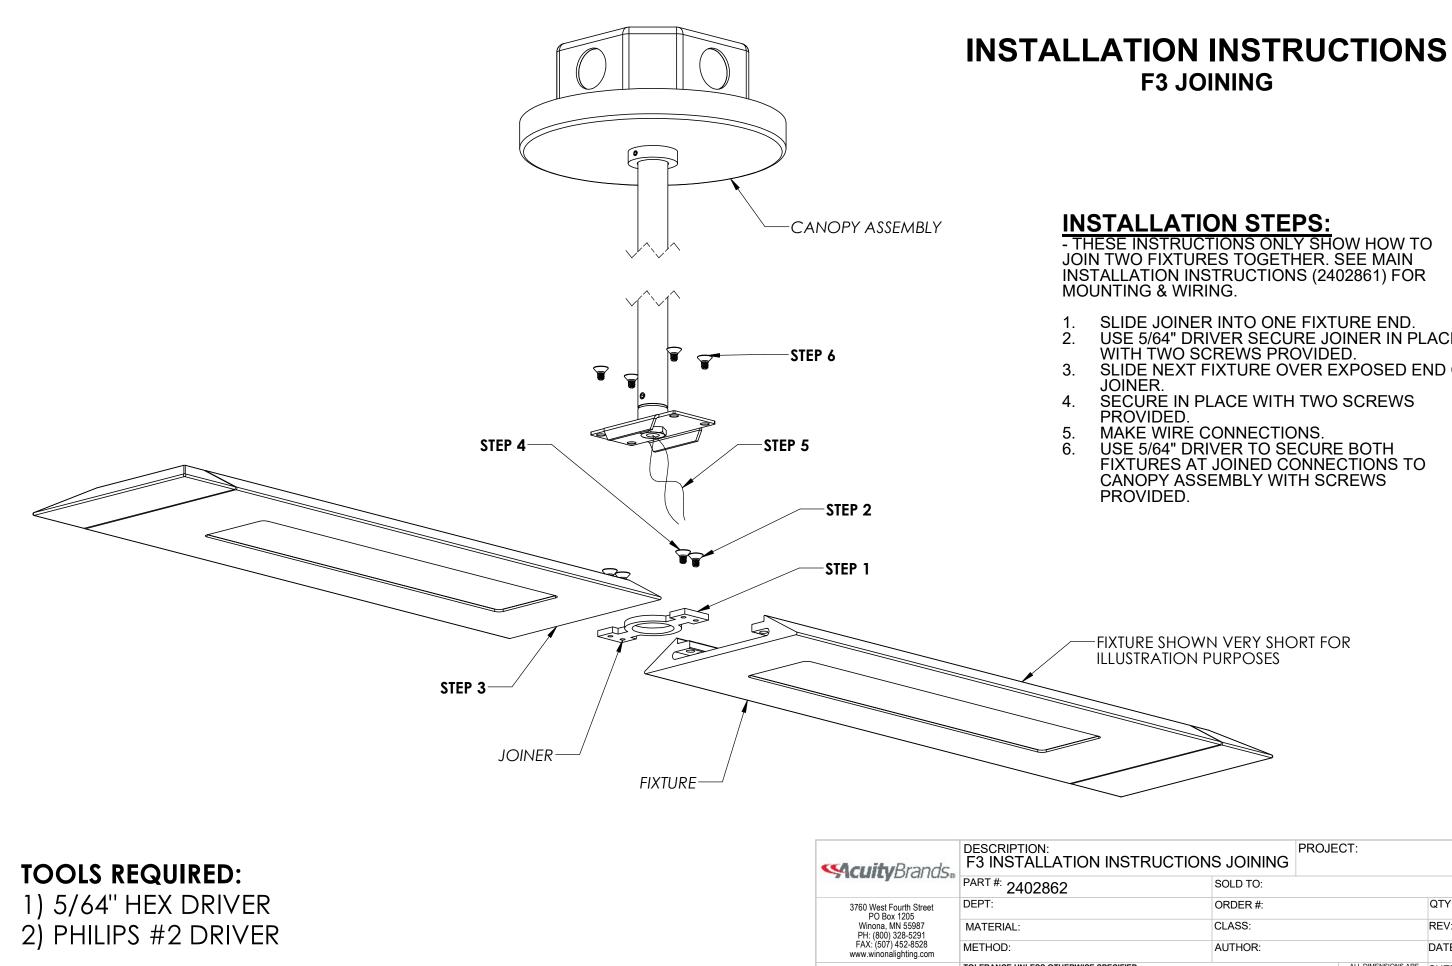

TOLERANCE UNLESS OTHERWISE SPECIFIED  $.X \pm ... XX \pm$ .XX ±

- THESE INSTRUCTIONS ONLY SHOW HOW TO JOIN TWO FIXTURES TOGETHER. SEE MAIN INSTALLATION INSTRUCTIONS (2402861) FOR MOUNTING & WIRING.

SLIDE JOINER INTO ONE FIXTURE END. USE 5/64" DRIVER SECURE JOINER IN PLACE WITH TWO SCREWS PROVIDED. SLIDE NEXT FIXTURE OVER EXPOSED END OF SECURE IN PLACE WITH TWO SCREWS

MAKE WIRE CONNECTIONS. USE 5/64" DRIVER TO SECURE BOTH FIXTURES AT JOINED CONNECTIONS TO CANOPY ASSEMBLY WITH SCREWS

## FIXTURE SHOWN VERY SHORT FOR

| UCTIONS JOINING |          |   |                                                               |         |            |
|-----------------|----------|---|---------------------------------------------------------------|---------|------------|
|                 | SOLD TO: | 1 |                                                               | FINISH: |            |
|                 | ORDER #: |   |                                                               | QTY:    |            |
|                 | CLASS:   |   |                                                               | REV:    | SCALE: 1:8 |
|                 | AUTHOR:  |   |                                                               | DATE:   |            |
| .XXX ±          | ANGLES   | ± | ALL DIMENSIONS ARE<br>IN INCHES UNLESS<br>SPECIFIED OTHERWISE | SHEET # | 1 OF 1     |