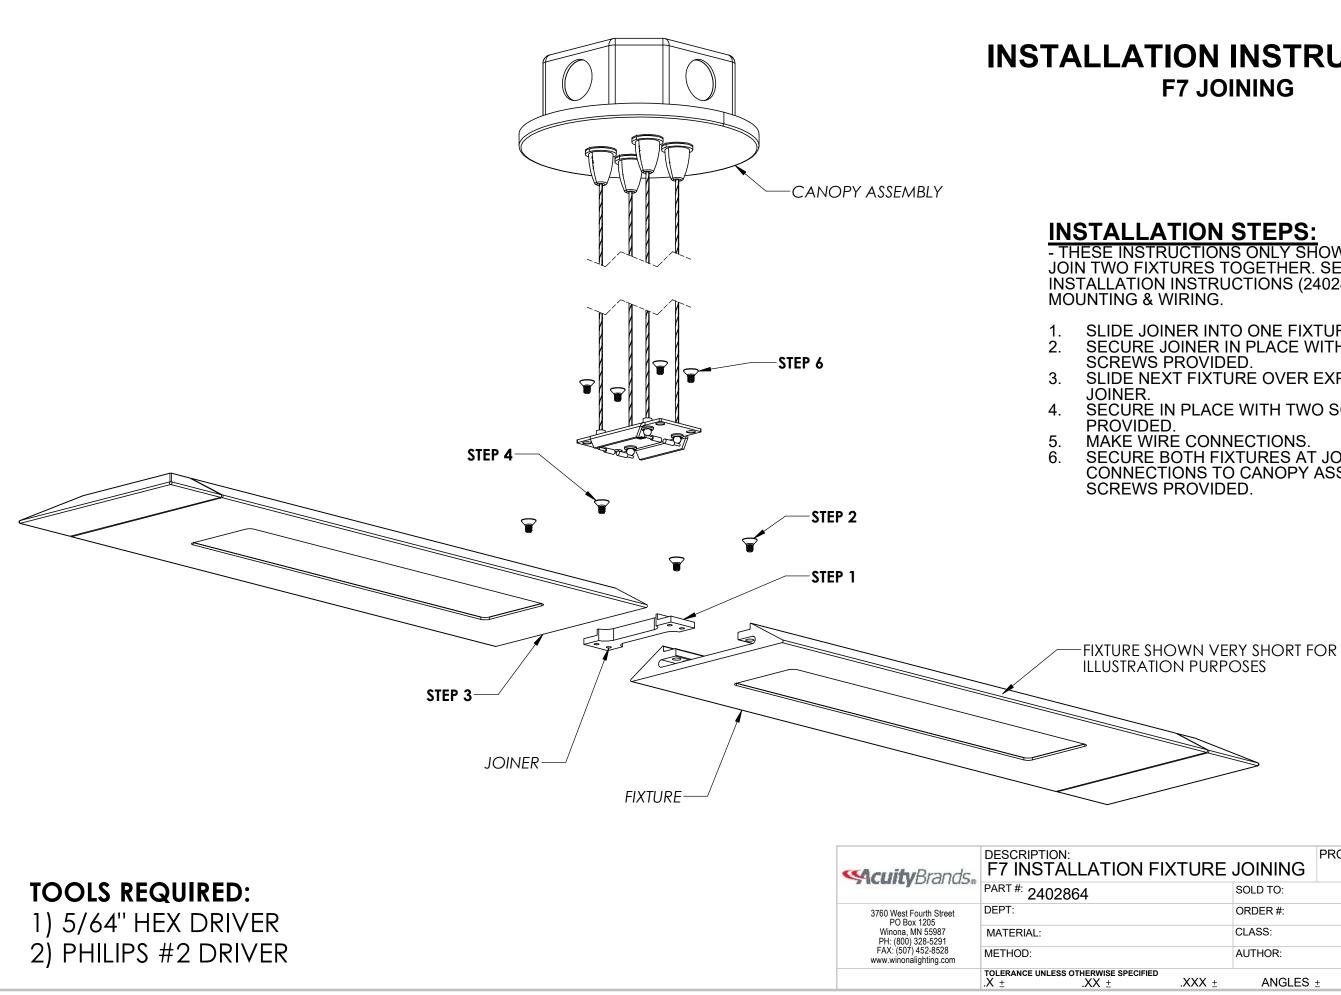

## **INSTALLATION INSTRUCTIONS F7 JOINING**

- THESE INSTRUCTIONS ONLY SHOW HOW TO JOIN TWO FIXTURES TOGETHER. SEE MAIN INSTALLATION INSTRUCTIONS (2402863) FOR MOUNTING & WIRING.

SLIDE JOINER INTO ONE FIXTURE END. SECURE JOINER IN PLACE WITH TWO SLIDE NEXT FIXTURE OVER EXPOSED END OF

SECURE IN PLACE WITH TWO SCREWS

SECURE BOTH FIXTURES AT JOINED CONNECTIONS TO CANOPY ASSEMBLY WITH

| TURE   | JOINING  | PROJECT: |                                                               |         |            |
|--------|----------|----------|---------------------------------------------------------------|---------|------------|
|        | SOLD TO: |          |                                                               |         | FINISH:    |
|        | ORDER #: |          |                                                               | QTY:    |            |
|        | CLASS:   |          |                                                               | REV:    | SCALE: 1:8 |
|        | AUTHOR:  |          |                                                               | DATE:   |            |
| .XXX ± | ANGLES   | ±        | ALL DIMENSIONS ARE<br>IN INCHES UNLESS<br>SPECIFIED OTHERWISE | SHEET # | 1 OF 1     |