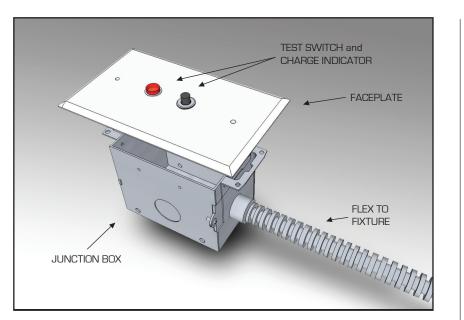

## DESCRIPTION

The Remote Test Kit (RTK) allows for remote mounting of the test switch and indicator light, and comes in three models:

### RTK2PC

For IOTA models with two-piece charger indicator and accessory kits, the RTK2PC consists of three feet of flex, a junction box containing the test switch and charge indicator, and faceplate.

### RTKTBTS

For IOTA models with a single-piece test switch and charge indicator, the RTKTBTS consists of three feet of flex, a junction box, and faceplate. The user is expected to mount the existing test switch that came with their emergency ballast/driver to the RTK faceplate.

### RTKETS

For IOTA ETS models, the RTKETS consists of three feet of flex, a junction box containing the charge indicator accessory, and faceplate.

When ordering, specify which IOTA models are being equipped with RTK accessories to ensure component compatibility.

#### INCLUDES

Junction Box

Cover Plate

3/8" flexible conduit with wire (length: 3 ft.)

Test Switch (RTK2PC only) and Charge Indicater (RTK2PC and RTKETS only)