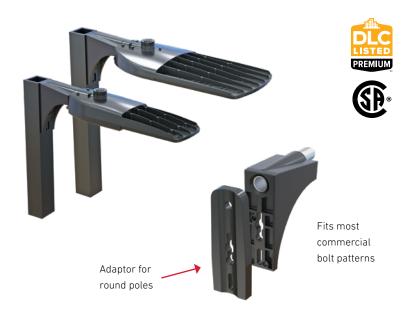

## **Decorative Universal Arms**

The new Autobahn Decorative Arm option provides an attractive daylight form factor for Autobahn ATB0 and ATB2 series with a seamless blend of shape from the fixture into a round or square straight poles. You can now benefit from the high performance and visual comfort of the Autobahn series when lighting parking lots, parking decks, commercial parks, and other outdoor area lighting applications.

The new Autobahn arm fits most manufacturer hole patterns, and of course, you can get the arms in variety of colors to match your Autobahn fixtures and poles, complete with the highly durable finish available on all Autobahn products.