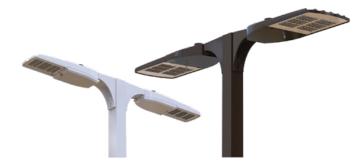

## **Autobahn Area Lighting**

Designed to replace 150-1,000 watt HPS fixtures, the virtually maintenance-free Autobahn Series uses new silicone optics which provide exceptional efficiency with improved thermal performance, uniformity and reduction in dirt accumulation.

## **Decorative Universal Arms**

The new Autobahn Decorative Arm option provides an attractive daylight form factor for Autobahn ATB0 and ATB2 series with a seamless blend of shape from the fixture into a round or square straight poles. You can now benefit from the high performance and visual comfort of the Autobahn series when lighting parking lots, parking decks, commercial parks, and other outdoor area lighting applications.

The new Autobahn arm fits most manufacturer hole patterns, and of course, you can get the arms in variety of colors to match your Autobahn fixtures and poles, complete with the highly durable finish available on all Autobahn products.