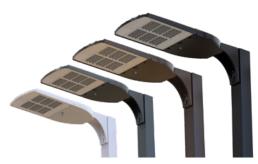

## **Autobahn Area Lighting**

Designed to replace 150-1,000 watt HPS fixtures, the virtually maintenance-free Autobahn Series uses new silicone optics which provide exceptional efficiency with improved thermal performance, uniformity and reduction in dirt accumulation.

## Enhance your site with attractive, reliable area lighting solutions

With robust IP and 3G rated aluminum construction the durable Autobahn Series is available in a variety of colors with durable 5,000-hour salt fog rated paint finish.

With two sizes and multiple mounting configurations, the Autobahn eliminates light pollution with zero-uplight distributions and available light trespass shield options.

Warranty Five-year limited warranty. Full warranty terms located at www.acuitybrands.com/CustomerResources/Terms\_and\_conditions.aspx Visit our web site at www.americanelectriclighting.com