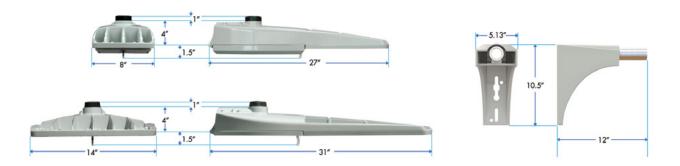

## **Decorative Universal Arms**

The new Autobahn Decorative Arm option provides an attractive daylight form factor for Autobahn ATB0 and ATB2 series with a seamless blend of shape from the fixture into a round or square straight poles. You can now benefit from the high performance and visual comfort of the Autobahn series when lighting parking lots, parking decks, commercial parks, and other outdoor area lighting applications.

The new Autobahn arm fits most manufacturer hole patterns, and of course, you can get the arms in variety of colors to match your Autobahn fixtures and poles, complete with the highly durable finish available on all Autobahn products.