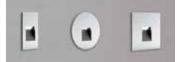

#### HNLS11

Round

Rectangle

Square

- Available in 11 static LED color choices: 5 white and 6 color temperatures
- Integral driver and concealed optic
- For wet and dry location use
- Mounts over a deep switch junction box
- Available in round, square and rectangular face plates