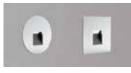

#### HNLS12

Round Square

- Available in 11 static LED color choices: 5 white and 6 color temperatures
- Integral driver and concealed optic
- For dry location use
- Mounts over a deep octagon junction box
- Available in square and round face plates