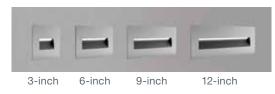

#### HNLS13

- Available in 11 static LED color choices: 5 white and 6 color temperatures
- Integral driver and concealed optic
- For wet and dry location use
- Mounts over a multi-gang junction box based on size
- Available in 3-inch, 6-inch, 9-inch and 12-inch apertures