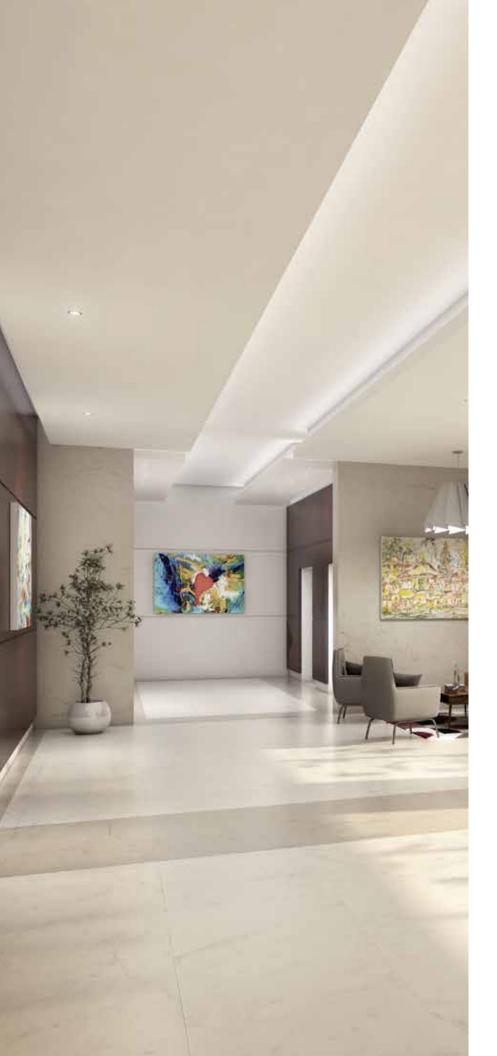

### CREATE LAYERS OF LIGHT

With MARKCOVE, create an accent layer across horizontal or vertical surfaces and simultaneously provide indirect ambient lighting to establish layers of light.

The luminaire features:

## EXPERIENCE SIMPLIFIED INSTALLATION

Using a robust engineering design, MARKCOVE seamlessly integrates into your architectural design with a simplified, safer installation compared to custom-crafted cove solutions. MARKCOVE increases efficiency by reducing installation time and minimizing return visits to the jobsite.