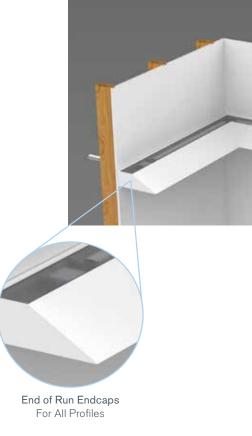

Inside Corners

Outside Corners

Mounting Clip

Light Leak Blocker and Alignment Bracket

TUNABLE WHITE

Tunable White enables occupants to adjust color temperatures to align with different activities, times of day and environments.