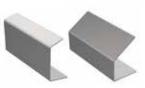

- 2, 3 and 4-foot lengths
- Two distributions: Asymmetric and Lambertian

```
KNIFE EDGE MUD-IN
```

```
KNIFE EDGE DRYWALL
```

SQUARE EDGE MUD-IN

SQUARE EDGE DRYWALL

| Precision optics for consistent |
|---------------------------------|
| aesthetic appearance            |
| Clear, wipe-down lens           |