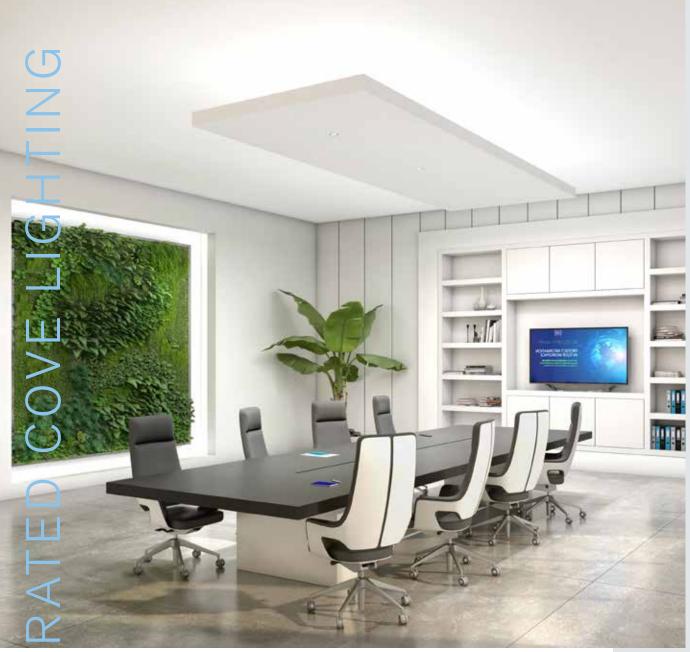

### CREATE LAYERS OF LIGHT

With MARKCOVE, create an accent layer across horizontal or vertical surfaces and simultaneously provide indirect ambient lighting to establish layers of light.

The luminaire features:

## EXPERIENCE SIMPLIFIED INSTALLATION

Using a robust engineering design, MARKCOVE seamlessly integrates into your architectural design with a simplified, safer installation compared to custom-crafted cove solutions. MARKCOVE increases efficiency by reducing installation time and minimizing return visits to the jobsite.