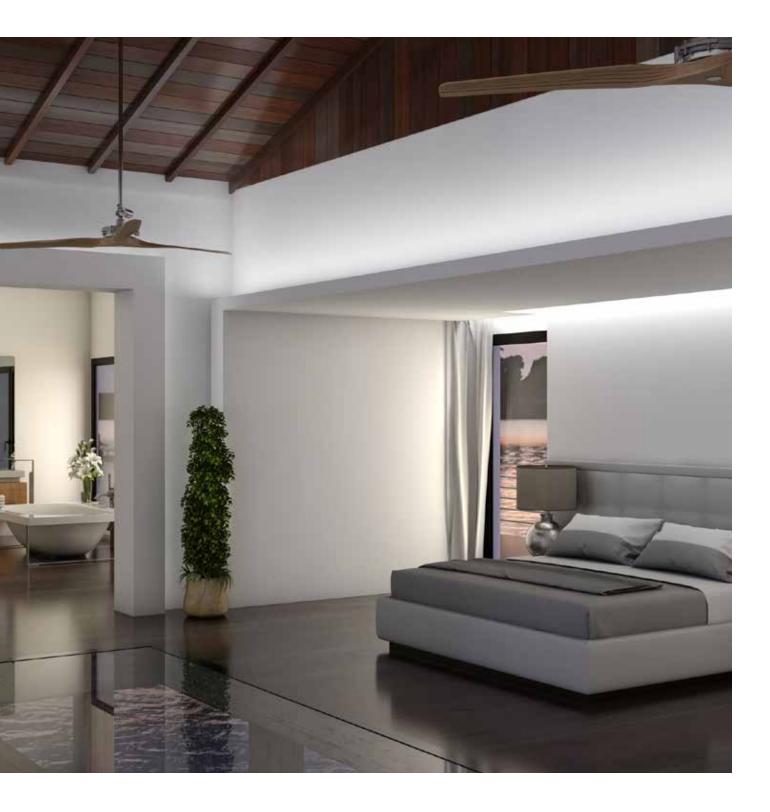

### CREATE LAYERS OF LIGHT

With MARKCOVE, create an accent layer across horizontal or vertical surfaces and simultaneously provide indirect ambient lighting to establish layers of light.

The luminaire features:

## EXPERIENCE SIMPLIFIED INSTALLATION

Using a robust engineering design, MARKCOVE seamlessly integrates into your architectural design with a simplified, safer installation compared to custom-crafted cove solutions. MARKCOVE increases efficiency by reducing installation time and minimizing return visits to the jobsite.