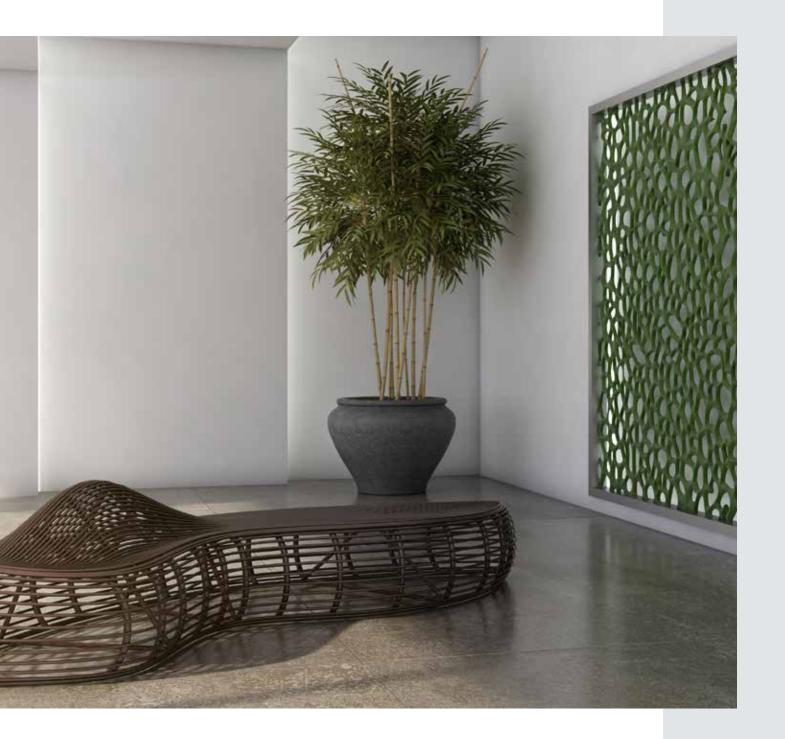

### CREATE LAYERS OF LIGHT

With MARKCOVE, create an accent layer across horizontal or vertical surfaces and simultaneously provide indirect ambient lighting to establish layers of light.

The luminaire features:

## EXPERIENCE SIMPLIFIED INSTALLATION

Using a robust engineering design, MARKCOVE seamlessly integrates into your architectural design with a simplified, safer installation compared to custom-crafted cove solutions. MARKCOVE increases efficiency by reducing installation time and minimizing return visits to the jobsite.