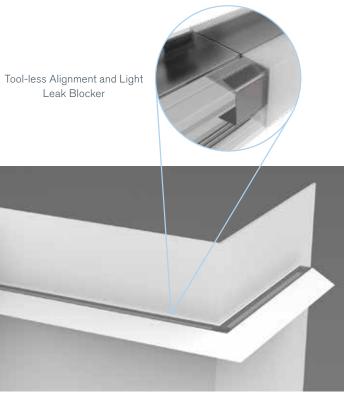

Inside Corners

Outside Corners

Mounting Clip

Light Leak Blocker and Alignment Bracket

TUNABLE WHITE

Tunable White enables occupants to adjust color temperatures to align with different activities, times of day and environments.