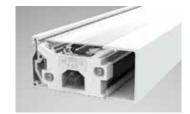

- 2, 3 and 4-foot lengths
- Two distributions: Asymmetric and Lambertian

```
KNIFE EDGE MUD-IN
```

```
KNIFE EDGE DRYWALL
```

SQUARE EDGE MUD-IN

SQUARE EDGE DRYWALL

| Precision optics for consistent |
|---------------------------------|
| aesthetic appearance            |
| Clear, wipe-down lens           |