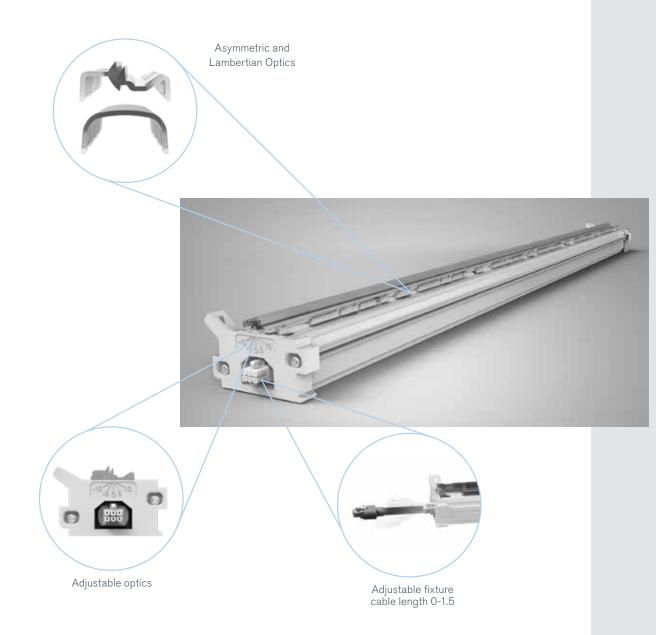

### CREATE LAYERS OF LIGHT

With MARKCOVE, create an accent layer across horizontal or vertical surfaces and simultaneously provide indirect ambient lighting to establish layers of light.

The luminaire features:

- 2, 3 and 4-foot lengths
- Two distributions: Asymmetric and Lambertian

```
KNIFE EDGE MUD-IN
```

```
KNIFE EDGE DRYWALL
```

SQUARE EDGE MUD-IN

SQUARE EDGE DRYWALL

| Precision optics for consistent |
|---------------------------------|
| aesthetic appearance            |
| Clear, wipe-down lens           |

## EXPERIENCE SIMPLIFIED INSTALLATION

Using a robust engineering design, MARKCOVE seamlessly integrates into your architectural design with a simplified, safer installation compared to custom-crafted cove solutions. MARKCOVE increases efficiency by reducing installation time and minimizing return visits to the jobsite.