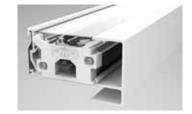

- 2, 3 and 4-foot lengths
- Two distributions: Asymmetric and Lambertian

```
KNIFE EDGE MUD-IN
```

```
KNIFE EDGE DRYWALL
```

SQUARE EDGE MUD-IN

SQUARE EDGE DRYWALL

| Precision optics for consistent |
|---------------------------------|
| aesthetic appearance            |
| Clear, wipe-down lens           |