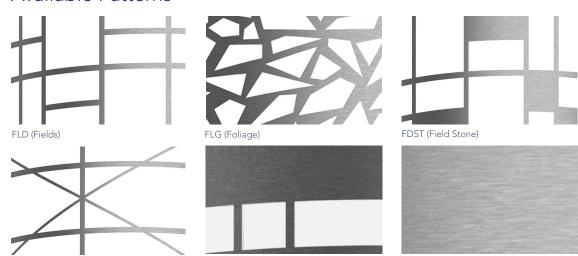

# SILHOUETTE

With a full range of sizes, finishes, patterns, and controls, Silhouette offers multiple possibilities for creating a subtle accent or a dramatic statement in your healthcare space.

### Available Patterns



## Finishes and Colors

With 13 vibrant painted finishes and one metal pattern, Silhouette has a full palette of finishes to create a dramatic statement complementing any room design.

RLG (Rail)



YGP Yellow

FNC (Fence)



BGP Black Gloss Paint



MBGP Medium Blue Gloss Paint



ALP Aluminum Paint (Matte)



**LBGP** Light Blue Gloss Paint Medium Green Gloss Orange Gloss Paint



MGG



Solid



OGP



RGP Red Gloss Paint



GGP Green Gloss Paint





ВКТ Black Textured Paint



MBP Medium Bronze Metallic Paint



WHT White Textured Paint



Gloss White Paint



Brushed Aluminum





## **Unmatched Performance**

Lumen output is specifiable within a wide range, independently, between direct and indirect distributions. Combined with a high-performance batwing distribution, this allows