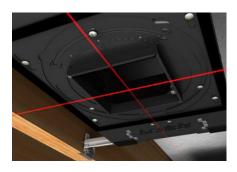

#### Tru-Line™ Precision Installation

A precise design starts with a precise installation. The patented Pro-VI™ bar hangers, coupled with patented +/-1/2" aperture translation and +/- 45° aperture rotation makes perfect fixture to fixture alignment achievable.