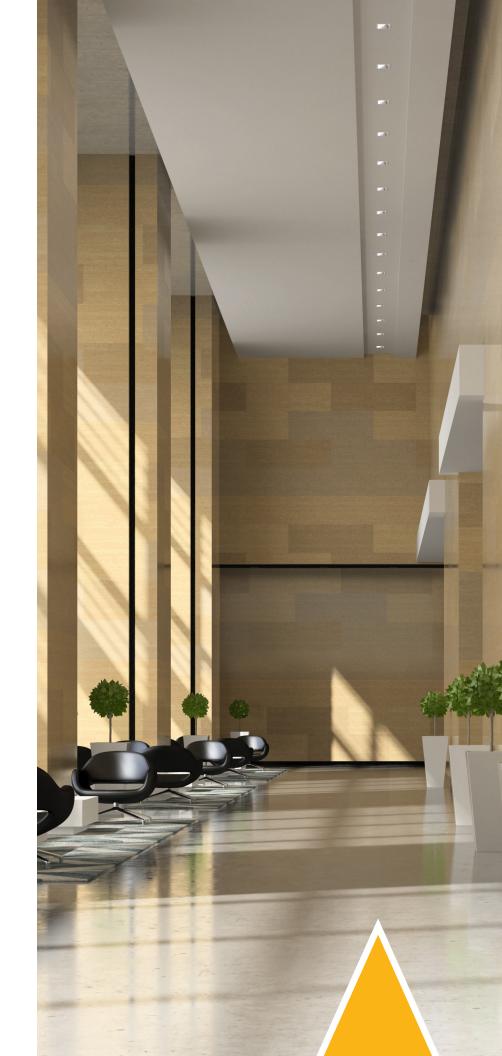

# Quiet Ceilings that Inspire... the Aculux difference

Aculux AX series is the most precise and highest performing family of architectural luminaires from Aculux. Designed for the most discerning lighting designers, the updated 4-inch aperture AX4 delivers up to 3200 lumens while offering more precise beam options than ever before. This comprehensive family of downlights, adjustable and wall wash luminaires provide industry best cutoff and glare control to deliver quiet ceilings that inspire.

#### Superior Wall Wash Uniformity

New redesigned asymmetric lensed wall wash luminaire, delivers exceptional uniformity ceiling to floor.