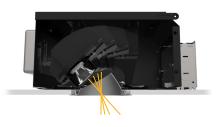

#### Acu-Aim™ Precision Aiming

Aculux delivers a smooth, effortless aiming session. The precision geared aiming provides 45° vertical adjustment and 370° rotation. The optimized center-beam optics results in highly efficient, low brightness apertures absent of glare or flash.

#### **Translating Optical Assembly**

With the patented translating optical assembly, center-beam optics and 45° visual cutoff is maintained regardless of ceiling thickness.