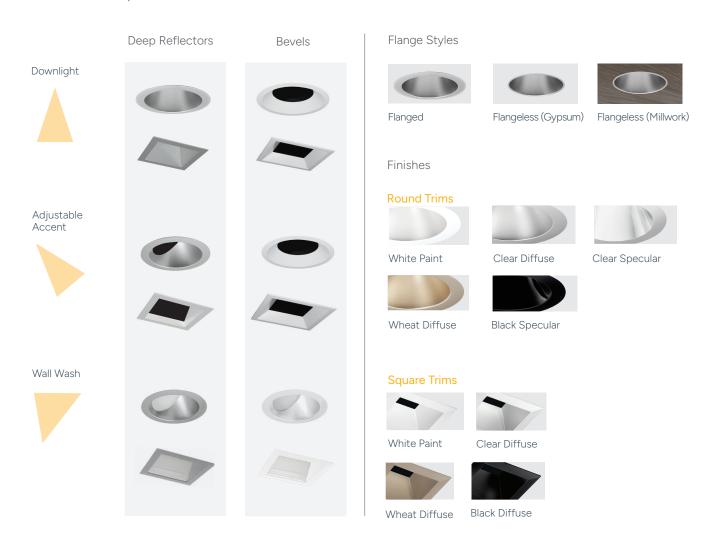

## Precision Crafted Trims for Precisely Quiet Ceilings

Aculux offers a variety of trims in multiple finishes to coordinate with virtually any architectural interior. Available in flanged or flangeless, AX series trims integrate seamlessly and discreetly into any ceiling and are available in spun aluminum reflectors or die-cast bevels.