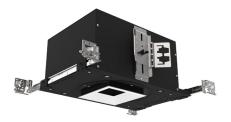

#### Tru-Line™ Precision Installation

A precise design starts with a precise installation. The patented Pro-VI™ bar hangers, coupled with patented +/-1/2" aperture translation and +/- 45° aperture rotation makes perfect fixture to fixture alignment achievable.

#### **Translating Optical Assembly**

With the patented translating optical assembly, center-beam optics and 45° visual cutoff is maintained regardless of ceiling thickness.