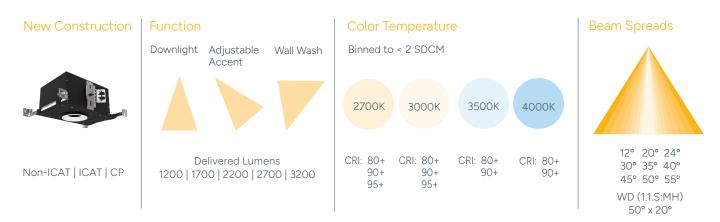

# Quiet Ceilings that Inspire... the Aculux difference

Aculux AX series is the most precise and highest performing family of architectural luminaires from Aculux. Designed for the most discerning lighting designers, the updated 4-inch aperture AX4 delivers up to 3200 lumens while offering more precise beam options than ever before. This comprehensive family of downlights, adjustable and wall wash luminaires provide industry best cutoff and glare control to deliver quiet ceilings that inspire.

#### Spot On! Precision Optics

Now available with 11 smooth, striation free optical distributions. Use the high center-beam distributions for high contrast accent applications or utilize the wide batwing distribution for uniform general illumination. The wide batwing distribution provides 1.1 S:MH, equivalent to 80° distributions from competitors, without sacrificing visual cutoff.