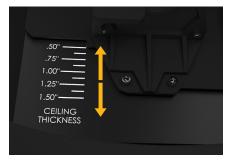

#### **Translating Optical Assembly**

With the patented translating optical assembly, center-beam optics and 45° visual cutoff is maintained regardless of ceiling thickness.