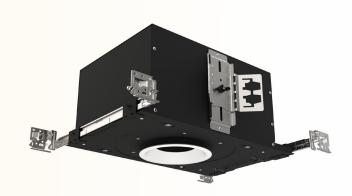

#### Tru-Line™ Precision Installation

A precise design starts with a precise installation. The patented Pro-VI™ bar hangers, coupled with patented +/-1/2" aperture translation and +/- 45° aperture rotation makes perfect fixture to fixture alignment achievable.

#### **Translating Optical Assembly**

With the patented translating optical assembly, center-beam optics and 45° visual cutoff is maintained regardless of ceiling thickness.