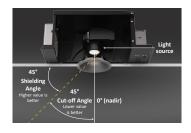

#### **Exceptional Glare Control**

AX series delivers exceptionally quiet ceilings by employing an industry best 45° visual cutoff to source and source image, regardless of distribution or trim specified.

#### **Translating Optical Assembly**

With the patented translating optical assembly, center-beam optics and 45° visual cutoff is maintained regardless of ceiling thickness.