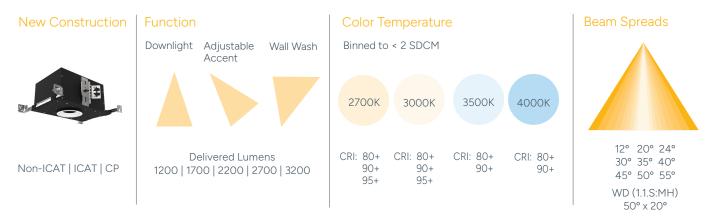

## Quiet Ceilings that Inspire... the Aculux difference

Aculux AX series is the most precise and highest performing family of architectural luminaires from Aculux. Designed for the most discerning lighting designers, the updated 4-inch aperture AX4 delivers up to 3200 lumens while offering more precise beam options than ever before. This comprehensive family of downlights, adjustable and wall wash luminaires provide industry best cutoff and glare control to deliver quiet ceilings that inspire.

Spot On! Precision Optics

Now available with 11 smooth, striation free optical distributions. Use the high center-beam distributions for high contrast accent applications or utilize the wide batwing distribution for uniform general illumination. The wide batwing distribution provides 1.1 S:MH, equivalent to 80° distributions from competitors, without sacrificing visual cutoff.

### **Exceptional Glare Control**

AX series delivers exceptionally quiet ceilings by employing an industry best 45° visual cutoff to source and source image, regardless of distribution or trim specified.