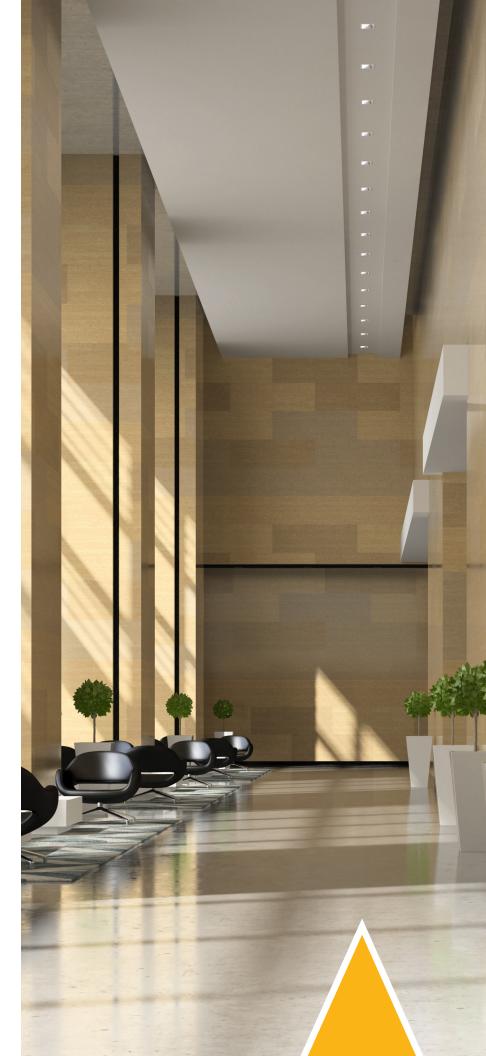

## Quiet Ceilings that Inspire... the Aculux difference

Aculux AX series is the most precise and highest performing family of architectural luminaires from Aculux. Designed for the most discerning lighting designers, the updated 4-inch aperture AX4 delivers up to 3200 lumens while offering more precise beam options than ever before. This comprehensive family of downlights, adjustable and wall wash luminaires provide industry best cutoff and glare control to deliver quiet ceilings that inspire.

### **Exceptional Glare Control**

AX series delivers exceptionally quiet ceilings by employing an industry best 45° visual cutoff to source and source image, regardless of distribution or trim specified.

Superior Wall Wash Uniformity New redesigned asymmetric lensed wall wash luminaire, delivers exceptional uniformity ceiling to floor.