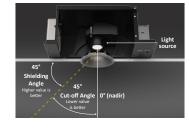

### **Exceptional Glare Control**

AX series delivers exceptionally quiet ceilings by employing an industry best 45° visual cutoff to source and source image, regardless of distribution or trim specified.

#### Translating Optical Assembly

With the patented translating optical assembly, center-beam optics and 45° visual cutoff is maintained regardless of ceiling thickness.