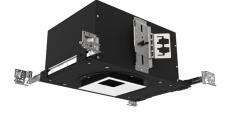

Tru-Line<sup>™</sup> Precision Installation A precise design starts with a precise installation. The patented Pro-VI<sup>™</sup> bar hangers, coupled with patented +/-1/2" aperture translation and +/- 45° aperture rotation makes perfect fixture to fixture alignment achievable.

#### Translating Optical Assembly

With the patented translating optical assembly, center-beam optics and 45° visual cutoff is maintained regardless of ceiling thickness.