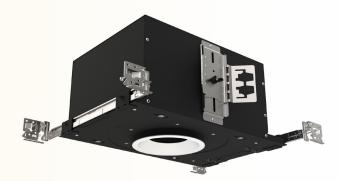

Tru-Line<sup>™</sup> Precision Installation A precise design starts with a precise installation. The patented Pro-VI<sup>™</sup> bar hangers, coupled with patented +/-1/2" aperture translation and +/- 45° aperture rotation makes perfect fixture to fixture alignment achievable.

#### Translating Optical Assembly

With the patented translating optical assembly, center-beam optics and 45° visual cutoff is maintained regardless of ceiling thickness.