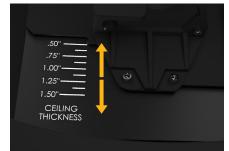

#### Translating Optical Assembly

With the patented translating optical assembly, center-beam optics and 45° visual cutoff is maintained regardless of ceiling thickness.