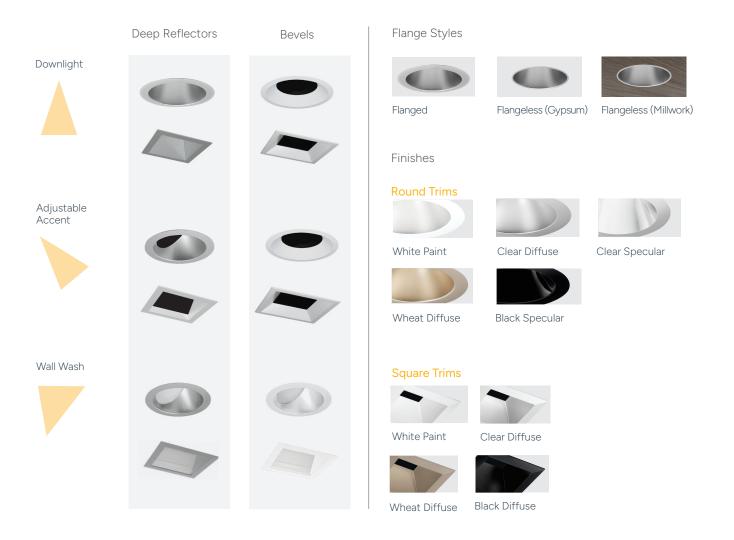

## Precision Crafted Trims for Precisely Quiet Ceilings

Aculux offers a variety of trims in multiple finishes to coordinate with virtually any architectural interior. Available in flanged or flangeless, AX series trims integrate seamlessly and discreetly into any ceiling and are available in spun aluminum reflectors or die-cast bevels.