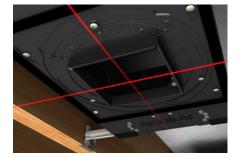

Tru-Line<sup>™</sup> Precision Installation A precise design starts with a precise installation. The patented Pro-VI<sup>™</sup> bar hangers, coupled with patented +/-1/2" aperture translation and +/- 45° aperture rotation makes perfect fixture to fixture alignment achievable.