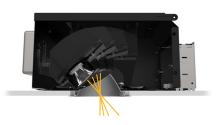

### Acu-Aim<sup>™</sup> Precision Aiming

Aculux delivers a smooth, effortless aiming session. The precision geared aiming provides 45° vertical adjustment and 370° rotation. The optimized center-beam optics results in highly efficient, low brightness apertures absent of glare or flash.