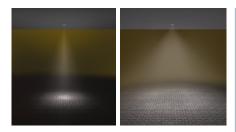

**Spot On! Precision Optics** 

Now available with 11 smooth, striation free optical distributions. Use the high center-beam distributions for high contrast accent applications or utilize the wide batwing distribution for uniform general illumination. The wide batwing distribution provides 1.1 S:MH, equivalent to 80° distributions from competitors, without sacrificing visual cutoff.