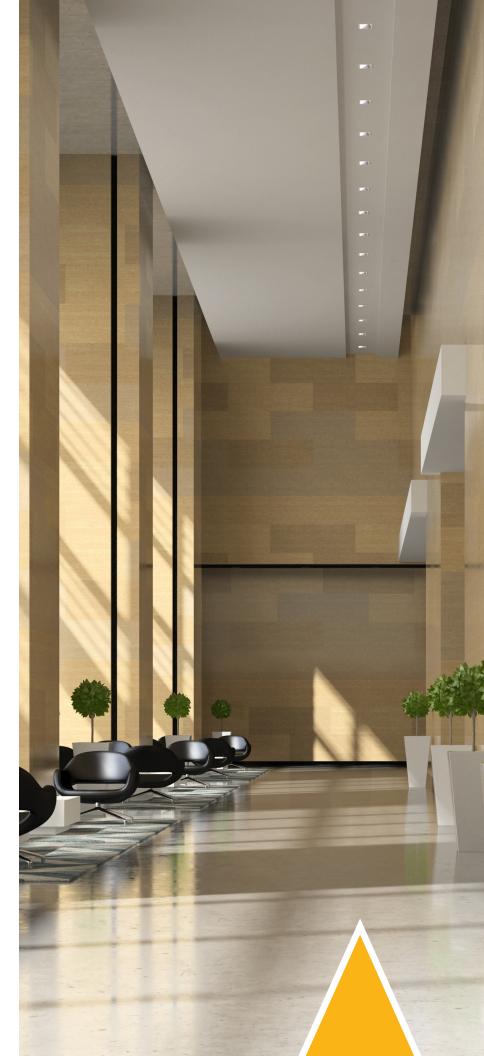

## Quiet Ceilings that Inspire... the Aculux difference

Aculux AX series is the most precise and highest performing family of architectural luminaires from Aculux. Designed for the most discerning lighting designers, the updated 4-inch aperture AX4 delivers up to 3200 lumens while offering more precise beam options than ever before. This comprehensive family of downlights, adjustable and wall wash luminaires provide industry best cutoff and glare control to deliver quiet ceilings that inspire.

#### **Exceptional Glare Control**

AX series delivers exceptionally quiet ceilings by employing an industry best 45° visual cutoff to source and source image, regardless of distribution or trim specified.

Superior Wall Wash Uniformity

New redesigned asymmetric lensed wall wash luminaire, delivers exceptional uniformity ceiling to floor.