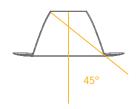

#### **Exceptional Glare Control**

AX series delivers exceptionally quiet ceilings by employing an industry best 45° visual cutoff to source and source image, regardless of distribution or trim specified.

#### **Translating Optical Assembly**

With the patented translating optical assembly, center-beam optics and 45° visual cutoff is maintained regardless of ceiling thickness.