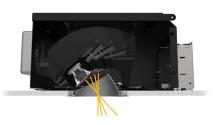

#### Acu-Aim<sup>™</sup> Precision Aiming

Aculux delivers a smooth, effortless aiming session. The precision geared aiming provides 45° vertical adjustment and 370° rotation. The optimized center-beam optics results in highly efficient, low brightness apertures absent of glare or flash.

#### Tru-Line<sup>™</sup> Precision Installation

A precise design starts with a precise installation. The patented Pro-VI<sup>™</sup> bar hangers, coupled with patented +/-1/2" aperture translation and +/- 45° aperture rotation makes perfect fixture to fixture alignment achievable.