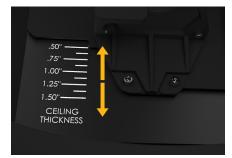

#### **Translating Optical Assembly**

With the patented translating optical assembly, center-beam optics and 45° visual cutoff is maintained regardless of ceiling thickness.