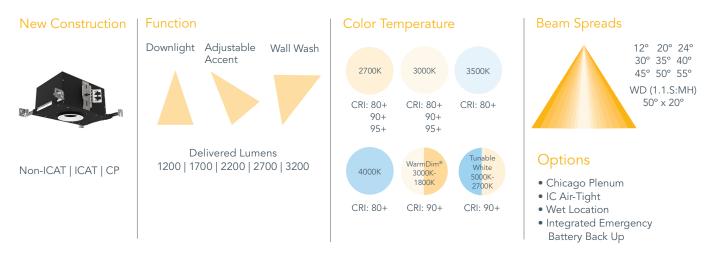

## Quiet Ceilings that Inspire... the Aculux difference

Aculux AX series is the most precise and highest performing family of architectural luminaires from Aculux. Designed for the most discerning lighting designers, the updated 4-inch aperture AX4 delivers up to 3200 lumens while offering more precise beam options than ever before. This comprehensive family of downlights, adjustable and wall wash luminaires provide industry best cutoff and glare control to deliver quiet ceilings that inspire.

**Spot On! Precision Optics** 

Now available with 11 smooth, striation free optical distributions. Use the high center-beam distributions for high contrast accent applications or utilize the wide batwing distribution for uniform general illumination. The wide batwing distribution provides 1.1 S:MH, equivalent to 80° distributions from competitors, without sacrificing visual cutoff.

#### **Exceptional Glare Control**

AX series delivers exceptionally quiet ceilings by employing an industry best 45° visual cutoff to source and source image, regardless of distribution or trim specified.