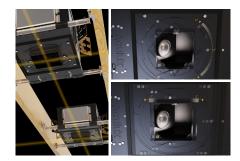

#### Tru-Line<sup>™</sup> Precision Installation

A precise design starts with a precise installation. The patented Pro-VI<sup>™</sup> bar hangers, coupled with patented +/-1/2" aperture translation and +/- 45° aperture rotation makes perfect fixture to fixture alignment achievable.