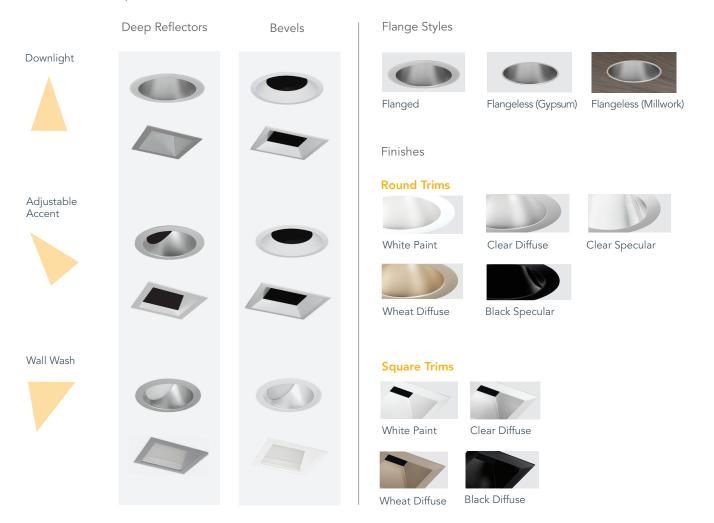

## Precision Crafted Trims for Precisely Quiet Ceilings

Aculux offers a variety of trims in multiple finishes to coordinate with virtually any architectural interior. Available in flanged or flangeless, AX series trims integrate seamlessly and discreetly into any ceiling and are available in spun aluminum reflectors or die-cast bevels.