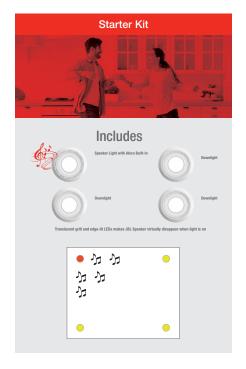

## Juno Al™ Kits!

|             | Starter Kit                                                                                                                                                                                                  | Entertainment System                                                                                                                   | Premium Entertainment System                                                                                                                       |
|-------------|--------------------------------------------------------------------------------------------------------------------------------------------------------------------------------------------------------------|----------------------------------------------------------------------------------------------------------------------------------------|----------------------------------------------------------------------------------------------------------------------------------------------------|
| Includes:   | (1) Speaker Light with Alexa Built-In (3) Downlights                                                                                                                                                         | <ul><li>(1) Speaker Light with Alexa Built-In</li><li>(1) Speaker Downlight</li><li>(2) Downlights</li></ul>                           | (1) Speaker Light with Alexa Built-In (3) Speaker Downlights                                                                                       |
| Description | The Juno Al Starter Kit is perfect to build the foundation for your smart and connected home. Additionally, it is a great solution to add to smaller areas in your home that already utilize these features. | The Juno Al Entertainment System is the ideal solution for medium sized spaces to bring light, sound, and energy into the environment. | The Juno Al Premium Entertainment<br>System solution is perfect for larger<br>living areas to bring entertainment and<br>happiness to more people. |
| Possible    | Bathroom     Walk in closet                                                                                                                                                                                  | Kitchen     Bedrooms                                                                                                                   | Dining room     Living room                                                                                                                        |
| Use Cases   | Nursery                                                                                                                                                                                                      | • Foyer                                                                                                                                | Basement                                                                                                                                           |
|             | Laundry room                                                                                                                                                                                                 | Office                                                                                                                                 | Garage                                                                                                                                             |