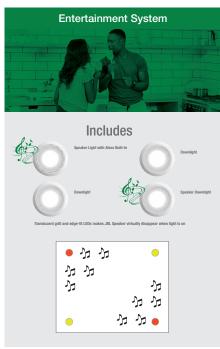

## Juno Al™ Kits!

|             | Starter Kit                                                                                                                                                                                                  | Entertainment System                                                                                                                   | Premium Entertainment System                                                                                                                       |
|-------------|--------------------------------------------------------------------------------------------------------------------------------------------------------------------------------------------------------------|----------------------------------------------------------------------------------------------------------------------------------------|----------------------------------------------------------------------------------------------------------------------------------------------------|
| Includes:   | (1) Speaker Light with Alexa Built-In (3) Downlights                                                                                                                                                         | <ul><li>(1) Speaker Light with Alexa Built-In</li><li>(1) Speaker Downlight</li><li>(2) Downlights</li></ul>                           | (1) Speaker Light with Alexa Built-In (3) Speaker Downlights                                                                                       |
| Description | The Juno Al Starter Kit is perfect to build the foundation for your smart and connected home. Additionally, it is a great solution to add to smaller areas in your home that already utilize these features. | The Juno Al Entertainment System is the ideal solution for medium sized spaces to bring light, sound, and energy into the environment. | The Juno Al Premium Entertainment<br>System solution is perfect for larger<br>living areas to bring entertainment and<br>happiness to more people. |
| Possible    | Bathroom     Walk in closet                                                                                                                                                                                  | Kitchen     Bedrooms                                                                                                                   | Dining room     Living room                                                                                                                        |
| Use Cases   | Nursery                                                                                                                                                                                                      | • Foyer                                                                                                                                | Basement                                                                                                                                           |
|             | Laundry room                                                                                                                                                                                                 | Office                                                                                                                                 | Garage                                                                                                                                             |