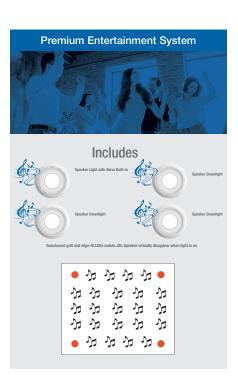

## Juno Al™ Kits!

|             | Starter Kit                                                                                                                                                                                                  | Entertainment System                                                                                                                   | Premium Entertainment System                                                                                                                       |
|-------------|--------------------------------------------------------------------------------------------------------------------------------------------------------------------------------------------------------------|----------------------------------------------------------------------------------------------------------------------------------------|----------------------------------------------------------------------------------------------------------------------------------------------------|
| Includes:   | (1) Speaker Light with Alexa Built-In (3) Downlights                                                                                                                                                         | <ul><li>(1) Speaker Light with Alexa Built-In</li><li>(1) Speaker Downlight</li><li>(2) Downlights</li></ul>                           | (1) Speaker Light with Alexa Built-In (3) Speaker Downlights                                                                                       |
| Description | The Juno Al Starter Kit is perfect to build the foundation for your smart and connected home. Additionally, it is a great solution to add to smaller areas in your home that already utilize these features. | The Juno Al Entertainment System is the ideal solution for medium sized spaces to bring light, sound, and energy into the environment. | The Juno Al Premium Entertainment<br>System solution is perfect for larger<br>living areas to bring entertainment and<br>happiness to more people. |
| Possible    | Bathroom     Walk in closet                                                                                                                                                                                  | Kitchen     Bedrooms                                                                                                                   | Dining room     Living room                                                                                                                        |
| Use Cases   | Nursery                                                                                                                                                                                                      | • Foyer                                                                                                                                | Basement                                                                                                                                           |
|             | Laundry room                                                                                                                                                                                                 | Office                                                                                                                                 | Garage                                                                                                                                             |