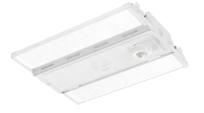

# **Compact Pro<sup>™</sup> CPHB** LED High Bay

# Save Time. Save Money. Without Compromising Quality.

The Compact Pro High Bay by Lithonia Lighting® is the budgetoriented high bay designed for contractors from the ground up. It's the most compact high bay on the market, making it easier and quicker to install. Built with quality to last and performance to get the job done. At the price you need to win!

### Features & Benefits:

- 9,000 to 60,000 Lumens
- Ultra Compact Up to 30-50% smaller than the typical high bay
- Contractor Friendly Design Up to 30% faster installation and cleanup
- Glare Control Lens minimizes glare & enables exceptional efficiency
- Sturdy and Robust Extruded aluminum design
- Up to 55C° True-Tested ambient operation
- MVOLT/HVOLT/UVOLT
- Control Options Tool-less, field installable or embedded controls for easy control capabilities