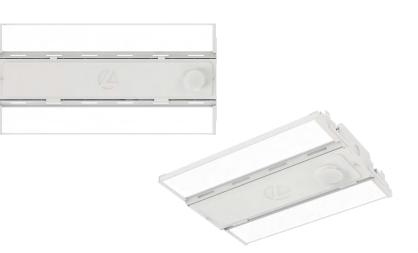

# **Compact Pro<sup>™</sup> CPHB** LED High Bay

# Save Time. Save Money. Without Compromising Quality.

The Compact Pro High Bay by Lithonia Lighting® is the budgetoriented high bay designed for contractors from the ground up. It's the most compact high bay on the market, making it easier and quicker to install. Built with quality to last and performance to get the job done. At the price you need to win!

### Features & Benefits:

- 9,000 to 60,000 Lumens
- Ultra Compact Up to 30-50% smaller than the typical high bay
- Contractor Friendly Design Up to 30% faster installation and cleanup
- Glare Control Lens minimizes glare & enables exceptional efficiency
- Sturdy and Robust Extruded aluminum design
- Up to 55C° True-Tested ambient operation
- MVOLT/HVOLT/UVOLT
- Control Options Tool-less, field installable or embedded controls for easy control capabilities