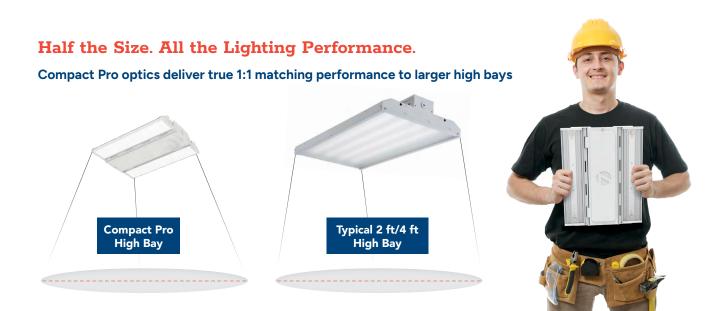

# Save Time. Save Money. Without Compromising Quality.

The Compact Pro High Bay by Lithonia Lighting® is the budgetoriented high bay designed for contractors from the ground up. It's the most compact high bay on the market, making it easier and quicker to install. Built with quality to last and performance to get the job done. At the price you need to win!

### Features & Benefits:

- 9,000 to 60,000 Lumens
- Ultra Compact Up to 30-50% smaller than the typical high bay
- Contractor Friendly Design Up to 30% faster installation and cleanup
- Glare Control Lens minimizes glare & enables exceptional efficiency
- Sturdy and Robust Extruded aluminum design
- Up to 55C° True-Tested ambient operation
- MVOLT/HVOLT/UVOLT
- Control Options Tool-less, field installable or embedded controls for easy control capabilities