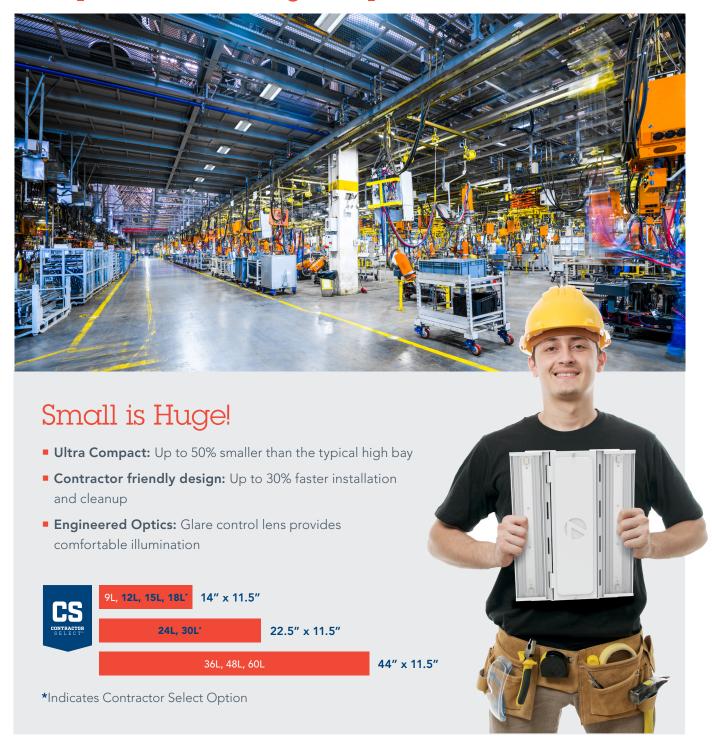

## Half the Size. All the Lighting Performance.

# Compact Pro optics deliver true 1-1 matching performance to larger high bays

A Product You Can Trust. The Price You Need.

- 6kV Industrial ANSI surge
- Up to 55C° True-Tested ambient operation
- Long life operation L70 > 100,000 hours
- Sturdy and robust Extruded aluminum design