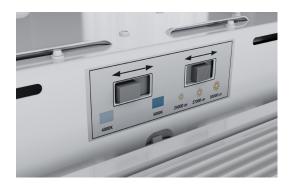

#### Switchable Lumens and Color Option

#### 12 Configurations in 2 SKUs

- Size 1:
  - Option 1: 4000/5000K 12,000/15,000 Lumen Switching
  - Option 2: 4000/5000K 12,000/15,000/18,000 Lumen Switching
- **Size 2:** 4000/5000K 24,000/27,000/30,000 Lumen Switching