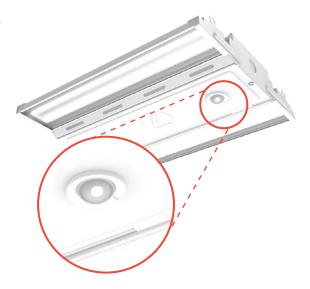

#### **Control Options**

- Now featuring channel-embedded networkable controls enabled by nLight® AIR wireless controls
- Standalone \*Bluetooth® programmable channelembedded controls with Haleon BTP from SensorSwitch™
- Additional standalone control options available with the SensorSwitch LSXR fixture mount occupancy sensor

Pictured with nLight AIR rMSOD

Contractor-optimized packaging to get the job done easier and faster.