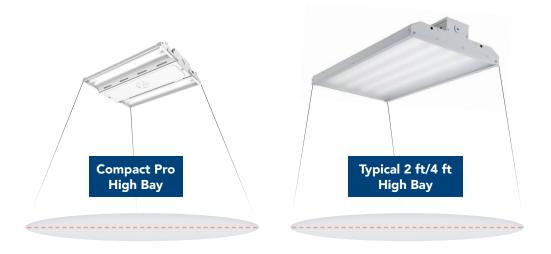

## Half the Size. All the Lighting Performance.

# Compact Pro optics deliver true 1-1 matching performance to larger high bays

A Product You Can Trust. The Price You Need.

- 6kV Industrial ANSI surge
- Up to 55C° True-Tested ambient operation
- Long life operation L70 > 100,000 hours
- Sturdy and robust Extruded aluminum design