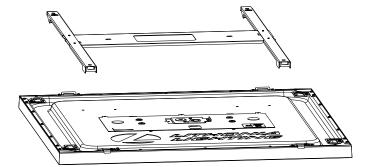

#### CONSTRUCTION

Designed to mount the CPANL fixture directly to a ceiling. Two bracket sizes accommodate three CPANL fixture sizes.

Mounts to a variety of hard ceilings.

**WARRANTY** — 1-year limited warranty. Complete warranty terms located at: <a href="http://www.acuitybrands.com/support/warranty/terms-and-conditions">www.acuitybrands.com/support/warranty/terms-and-conditions</a>

# DCMK Direct Ceiling Mount Kits

## **DCMK** Direct Ceiling Mount Kits