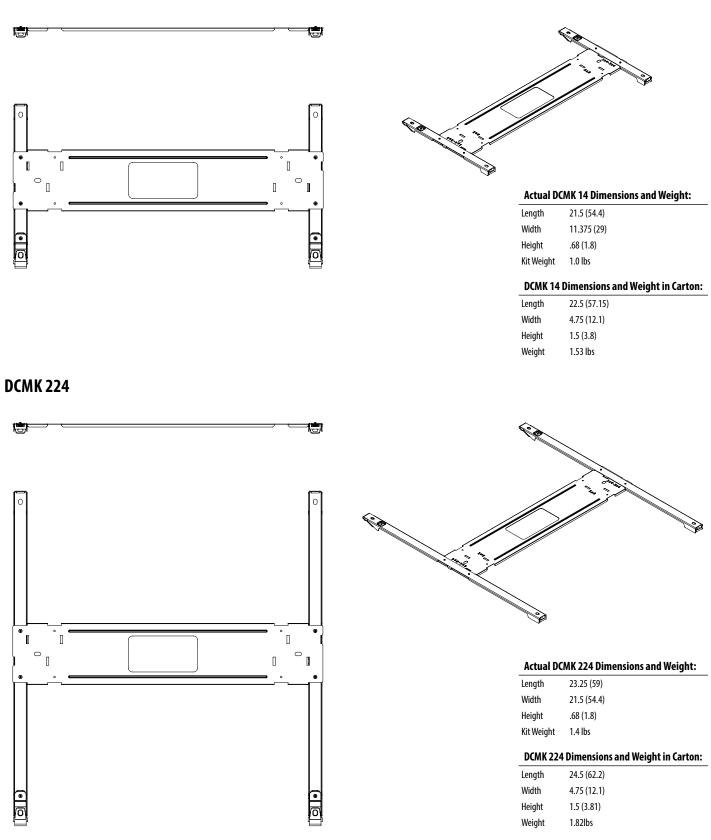

#### ORDERING INFORMATION

| Kit      | Description                                                                  | UPC          | Pallet Qty |
|----------|------------------------------------------------------------------------------|--------------|------------|
| DCMK 14  | 1x4 Direct Ceiling Mount Kit, For use with CPANL1x4 Fixture                  | 194995031726 | 406        |
| DCMK 224 | 2x2 and 2x4 Direct Ceiling Mount Kit, For use with CPANL 2x2 and 2x4 Fixture | 194995031719 | 406        |

### **DCMK 14**