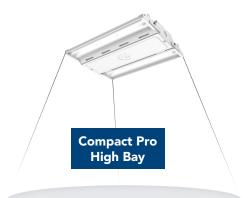

### Half the Size. All the Lighting Performance.

Compact Pro optics deliver true 1-1 matching performance to larger high bays