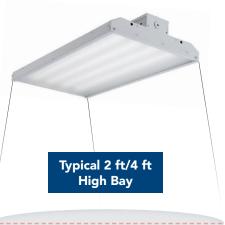

### Half the Size. All the Lighting Performance.

Compact Pro optics deliver true 1-1 matching performance to larger high bays