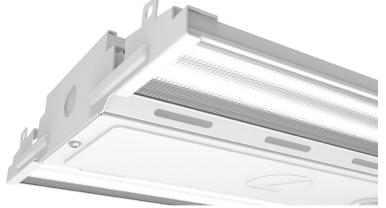

### **Control Options**

- Now featuring channel-embedded networkable controls enabled by nLight<sup>®</sup> AIR wireless controls
- Standalone \*Bluetooth<sup>®</sup> programmable channelembedded controls with Haleon BTP from SensorSwitch<sup>™</sup>
- Additional standalone control options available with the SensorSwitch LSXR fixture mount occupancy sensor

Pictured with nLight AIR rMSOD