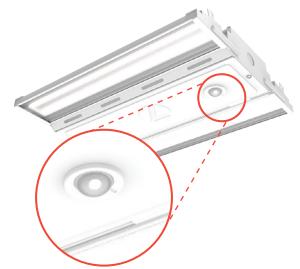

### **Control Options**

- Now featuring channel-embedded networkable controls enabled by nLight<sup>®</sup> AIR wireless controls
- Standalone \*Bluetooth<sup>®</sup> programmable channelembedded controls with Haleon BTP from SensorSwitch<sup>™</sup>
- Additional standalone control options available with the SensorSwitch LSXR fixture mount occupancy sensor

Pictured with nLight AIR rMSOD