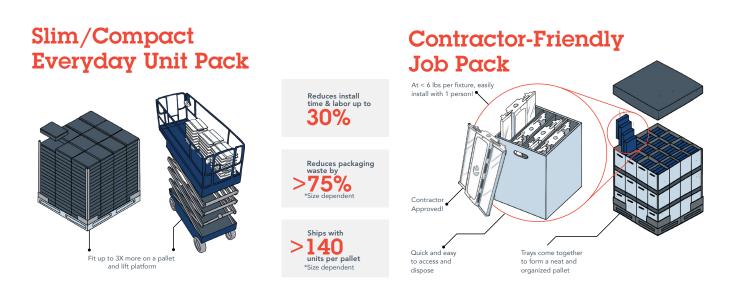

rmance.

Compact Pro optics deliver true 1-1 matching performance to larger high bays





### A Product You Can Trust. The Price You Need.

- 6kV Industrial ANSI surge
- Up to 55C° True-Tested ambient operation
- Long life operation L70 > 100,000 hours
- Sturdy and robust Extruded aluminum design



# Compact Pro LED High Bay

### **Control Options**

- Now featuring channel-embedded networkable controls enabled by nLight<sup>®</sup> AIR wireless controls
- Standalone \*Bluetooth<sup>®</sup> programmable channelembedded controls with Haleon BTP from SensorSwitch<sup>™</sup>
- Additional standalone control options available with the SensorSwitch LSXR fixture mount occupancy sensor



Pictured with nLight AIR rMSOD

### Contractor-optimized packaging to get the job done easier and faster.





### Learn More

www.lithonialighting.com/compactpro

\*The Bluetooth® word mark and logos are registered trademarks owned by Bluetooth SIG, Inc. and any use of such marks by Acuity Brands is under license. Other trademarks and trade names are those of their respective owners.