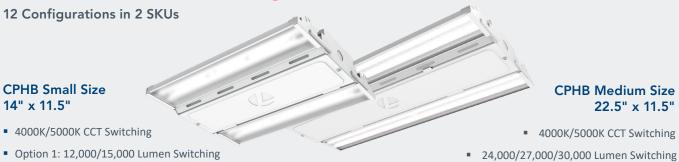

## Switchable Lumens and Color Option

Option 2: 12,000/15,000/18,000 Lumen Switching

Visit <u>www.lithonialighting.com/compactpro</u> for more information.