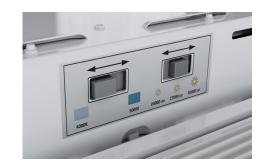

#### Adjustable Lumen Output (ALO)

The ALO feature allows light output to be set to a level perfectly suited for the application.

#### **Switchable Color** Temperature (SWW)

The SWW feature allows color temperature adjustment to best suit the application.