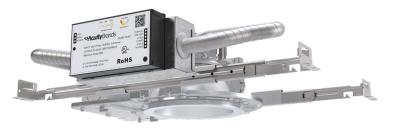

## **LBR Series** New Construction Downlight

- Switchable CCTs and lumens
- Aperture sizes including 4", 6", 8", and 10"
- Glare control with deep source regression
- Up to 114 LPW
- Available with battery pack, IOTA emergency transfer system (ETS), 347V step-down transformer and optional wet location (IP55) listed
- nLight<sup>®</sup> wired or wireless lighting controls and SensorSwitch<sup>™</sup> JOT single room controls
- 10% and 1% dimming, MVOLT 120-277V, 0-10V and phase dimming in an all-in-one driver or a separate DALI driver