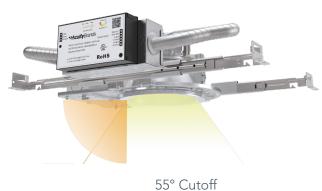

## **LBR Series** New Construction Downlight

- Switchable CCTs and lumens
- Aperture sizes including 4", 6", 8", and 10"
- Glare control with deep source regression
- Up to 114 LPW
- Available with battery pack, IOTA emergency transfer system (ETS), 347V step-down transformer and optional wet location (IP55) listed
- nLight<sup>®</sup> wired or wireless lighting controls and SensorSwitch<sup>™</sup> JOT single room controls
- 10% and 1% dimming, MVOLT 120-277V, 0-10V and phase dimming in an all-in-one driver or a separate DALI driver