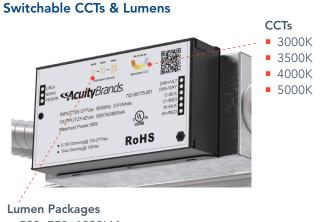

## Make the Switch to LBR

- 500, 750, 1000LM
- 1000, 1500, 2000LM
- 2000, 2500, 3000LM
- 4000, 4500, 5000LM

**Deep Source Regression** 

OptionsImage: Square trims for 4" and 6" aperture sizesImage: Square trims for 4" and 6" distribution optionsImage: Square trims for 4" distribution options