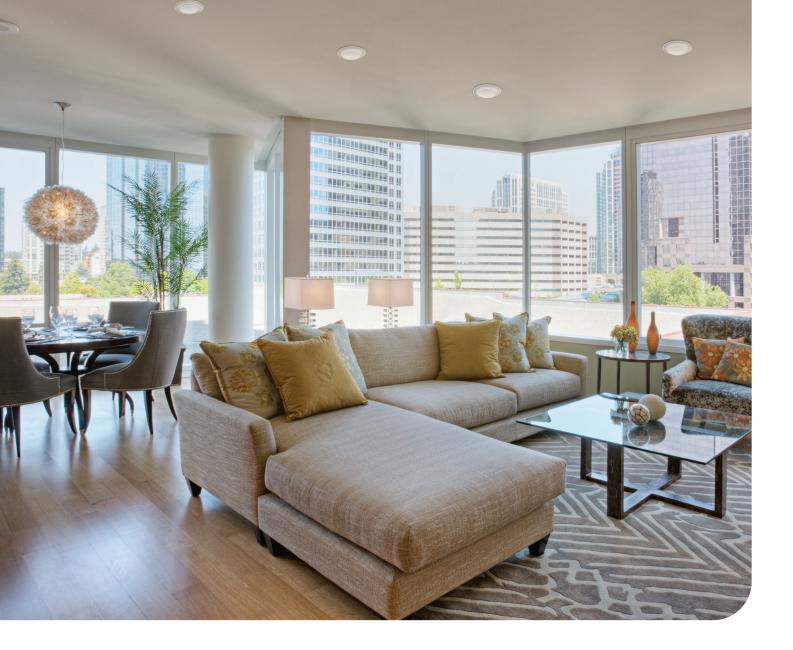

### Create a Consistent Look Across the Entire Home

Kitchen

Pantry

Bedroom

\*Applications noted with 🟟 are perfect for the JSBT Switchable with PIR Sensor Solution.