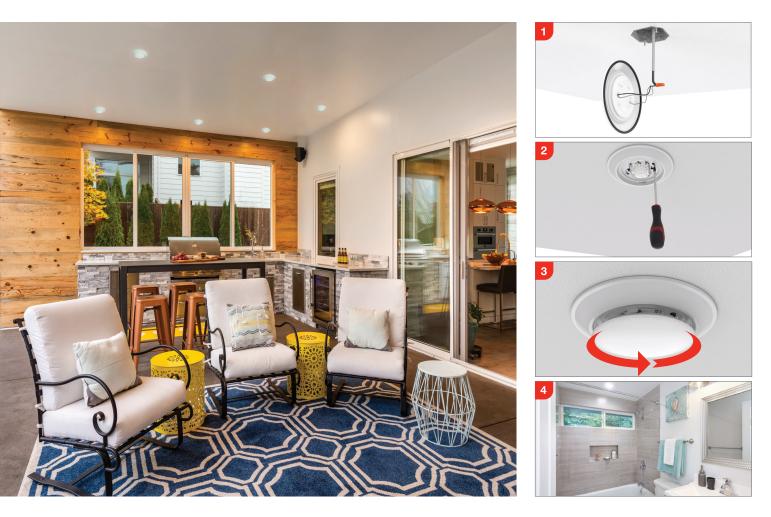

# Fast & Easy Installation

The Juno<sup>®</sup> SlimBasics<sup>™</sup> JSBT pairs perfectly with an industry standard JBOX for new construction or retrofit over an existing box to upgrade the look of the space. It's wet location listing makes it great for bathrooms, patios, entryways and porches.