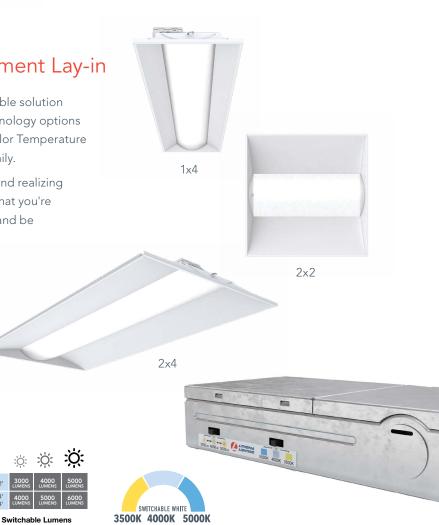

## **STACK Switch**<sup>™</sup> Fully Switchable LED Center-Element Lay-in

STACK Switch from Lithonia Lighting<sup>®</sup> is the fully switchable solution from the newest family in lay-ins. It brings the latest technology options with Adjustable Lumen Output (ALO) and switchable Color Temperature (CCT) to the upgraded form factor that is the STACK family.

### **Features and Benefits**

- Three Switchable Color Temperatures (SWW)
- Three Adjustable Lumen Outputs (ALO)
- Available in 1'x4', 2'x2' and 2'x4'
- 27 possible configurations in three fixtures
- A wide, 7-inch curved lens
- Easy installation into grid ceilings
- Less than 2" in overall depth
- 2'x2 and 2'x4' sizes are a part of Contractor Select<sup>™</sup>
- Extremely flexible and versatile

2'x2'

1'x4' 2'x4'