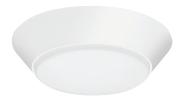

#### **EXAMPLE: FMMLS 7 SWW2 WL DDBT**

| FMML   |                            |      |             |     |       |                   |                   |               |                               |                        |                                                       |
|--------|----------------------------|------|-------------|-----|-------|-------------------|-------------------|---------------|-------------------------------|------------------------|-------------------------------------------------------|
| Series |                            | Size |             | CRI |       | Color Temperature |                   | Options       |                               | Finish                 |                                                       |
| FMMLS  | LED Versi Lite Flush Mount | 7    | 7" Diameter | 90  | 90CRI | SWW2              | 3000K/4000K/5000K | (blank)<br>WL | Damp Location<br>Wet Location | (blank)<br>DDBT<br>DNA | Textured White<br>Textured Bronze<br>Natural Aluminum |