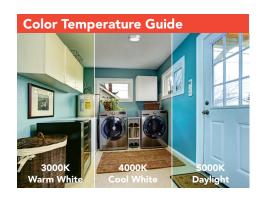

# Our Most Versatile LED Flush Mount For Any Space.

The Versi Lite™ is known for its simple installation, functional optics and aesthetic appeal which made it an instant classic for residential and light commercial spaces. With the same great aesthetic, the new Versi Lite Switchable (FMMLS) contributes switchable white technology, which provides 3 color temperature options to choose from: warm white 3000K, cool white 4000K or daylight 5000K.

### **Key Features:**

- Provides 695 lumens at 4000K
- Switchable Color Temperature 3000K, 4000K, or 5000K
- 50,000 hour L70 Rated Life
- Dimmable to 10% on most standard triac dimmers
- 90CRI
- Wet location option