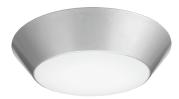

#### **EXAMPLE: FMMLS 7 SWW2 WL DDBT**

| FMML   |                            |      |             |     |       |                   |                   |               |                               |                        |                                                       |
|--------|----------------------------|------|-------------|-----|-------|-------------------|-------------------|---------------|-------------------------------|------------------------|-------------------------------------------------------|
| Series |                            | Size |             | CRI |       | Color Temperature |                   | Options       |                               | Finish                 |                                                       |
| FMMLS  | LED Versi Lite Flush Mount | 7    | 7" Diameter | 90  | 90CRI | SWW2              | 3000K/4000K/5000K | (blank)<br>WL | Damp Location<br>Wet Location | (blank)<br>DDBT<br>DNA | Textured White<br>Textured Bronze<br>Natural Aluminum |