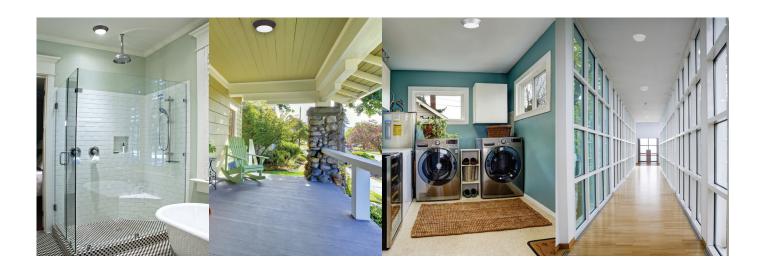

Perfect for use in indoor and outdoor locations such as hallways, corridors, porches, closets, pantries, utility rooms, small rooms, bathrooms, showers, stairways, work areas and much more!