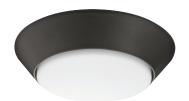

#### **EXAMPLE: FMMLS 7 SWW2 WL DDBT**

| FMML   |                            |      |             |     |       |                   |                   |               |                               |                        |                                                       |
|--------|----------------------------|------|-------------|-----|-------|-------------------|-------------------|---------------|-------------------------------|------------------------|-------------------------------------------------------|
| Series |                            | Size |             | CRI |       | Color Temperature |                   | Options       |                               | Finish                 |                                                       |
| FMMLS  | LED Versi Lite Flush Mount | 7    | 7" Diameter | 90  | 90CRI | SWW2              | 3000K/4000K/5000K | (blank)<br>WL | Damp Location<br>Wet Location | (blank)<br>DDBT<br>DNA | Textured White<br>Textured Bronze<br>Natural Aluminum |