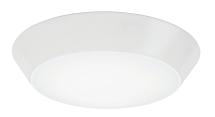

# Our Most Versatile LED Flush Mount For Any Space.

The Versi Lite™ is known for its simple installation, functional optics and aesthetic appeal which made it an instant classic for residential and light commercial spaces. With the same great aesthetic, the new Versi Lite Switchable (FMMLS) contributes switchable white technology, which provides 3 color temperature options to choose from: warm white 3000K, cool white 4000K or daylight 5000K.

### **Key Features:**

- Provides 695 lumens at 4000K
- Switchable Color Temperature 3000K, 4000K, or 5000K
- 50,000 hour L70 Rated Life
- Dimmable to 10% on most standard triac dimmers
- 90CRI
- Wet location option