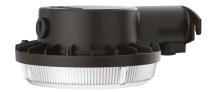

## **BGS P1 Quick Facts**

- Available in 4,000 lumens, 35W
- 4000K CCT
- Adjustable photocell for dusk-to-dawn operation
- 120V

## **BGS P2 Quick Facts**

- Available in 6.000 lumens, 45W
- Switchable color temperature (3000K/4000K/5000K)
- Adjustable photocell for dusk-to-dawn operation
- Multi-volt for 120V to 277V

BGS P1

BGS P2