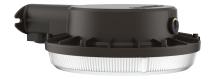

## **BGS P1 Quick Facts**

- Available in 4,000 lumens, 35W
- 4000K CCT
- Adjustable photocell for dusk-to-dawn operation
- 120V

## **BGS P2 Quick Facts**

- Available in 6.000 lumens, 45W
- Switchable color temperature (3000K/4000K/5000K)
- Adjustable photocell for dusk-to-dawn operation
- Multi-volt for 120V to 277V

BGS P1

BGS P2