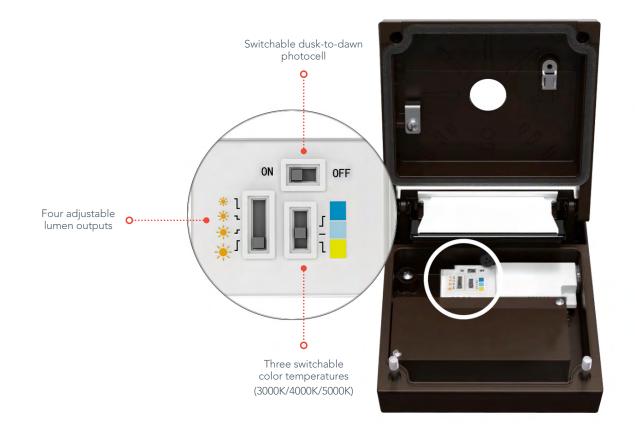

#### Loaded with Standard Features

WPX0 wall pack luminaires feature a uniform photometric distribution with four adjustable lumen outputs, three switchable color temperatures, and a switchable dusk-to-dawn photocell. WPX0 is highly customizable and the simplified stock benefits both distributors and contractors. 24 SKUs in one fixture!

### **Quick Facts**

- Adjustable Lumen Output (ALO) delivers 850 - 1,650 lumens
- Switchable color temperature (3000K/4000K/5000K)
- Switchable photocell for dusk-to-dawn operation
- Replace up to 70W MH
- DLC Premium listed
- 5-year limited warranty