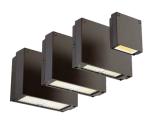

## Best Value in Wall Mounted Lighting

We raised the standard in wall-mounted lighting – again! The Lithonia Lighting® WPX family of full-cutoff LED wall packs has a new addition. The WPX0 is a feature-rich wall pack in a modern, compact form, ideal for above-the-door applications for commercial and residential buildings.

#### Loaded with Standard Features

WPX0 wall pack luminaires feature a uniform photometric distribution with four adjustable lumen outputs, three switchable color temperatures, and a switchable dusk-to-dawn photocell. WPX0 is highly customizable and the simplified stock benefits both distributors and contractors. 24 SKUs in one fixture!

With four sizes and packages ranging from 850 – 9,200 lumens, the WPX family is a complete site-wide wall-mounted lighting solution.

| Catalog Number                         | CI Code | UPC            | Features                                                                                     |
|----------------------------------------|---------|----------------|----------------------------------------------------------------------------------------------|
| WPX0 LED ALO SWW2<br>MVOLT PE DDBXD M2 | *276U4U | 00196182511806 | Adjustable Lumen<br>Output<br>Adjustable Lumen<br>Output<br>Scr<br>Dusk-to-Dawn<br>Operation |