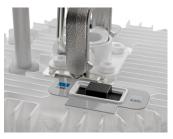

# Designed and Optimized for the Contractor

The Compact Pro™ Round High Bay by Lithonia Lighting® is the newest innovation in the Compact Pro™ Family. The CPRB features two patent-pending elements; the tri-radial glare-control lens creates an even, brilliant light ideal for most lighting needs and the integrated folding hook provides simple and secure installation. And with a lightweight, compact, and simple design, the CPRB requires only one person to install, cutting down on labor costs and helping protect your budget.

### **Mounting Options**

Visit https://lithonia.acuitybrands.com/products/family/compact-pro-round-high-bay for more information.