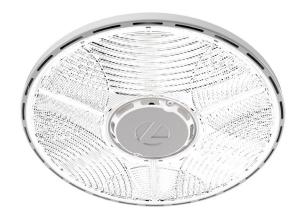

# Designed and Optimized for the Contractor

The Compact Pro™ Round High Bay by Lithonia Lighting® is the newest innovation in the Compact Pro™ Family. The CPRB features two patent-pending elements; the tri-radial glare-control lens creates an even, brilliant light ideal for most lighting needs and the integrated folding hook provides simple and secure installation. And with a lightweight, compact, and simple design, the CPRB requires only one person to install, cutting down on labor costs and helping protect your budget.

### **Mounting Options**

Visit https://lithonia.acuitybrands.com/products/family/compact-pro-round-high-bay for more information.