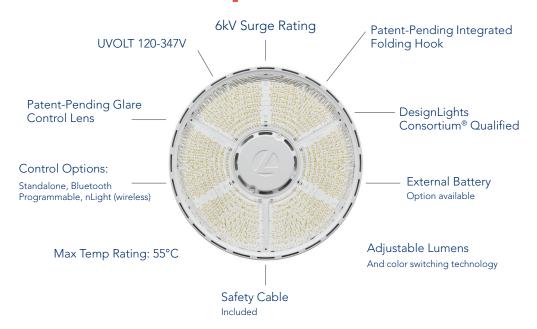

# Designed and Optimized for the Contractor

The Compact Pro™ Round High Bay by Lithonia Lighting® is the newest innovation in the Compact Pro™ Family. The CPRB features two patent-pending elements; the tri-radial glare-control lens creates an even, brilliant light ideal for most lighting needs and the integrated folding hook provides simple and secure installation. And with a lightweight, compact, and simple design, the CPRB requires only one person to install, cutting down on labor costs and helping protect your budget.

#### **Simply Switchable**

Featuring Adjustable Lumens and Switchable Color Temperature, the CPRB creates a comfortable and customized environment for your space.

#### **Quick Facts**

- 13" 12/15/18L, 5lb
- 15" 21/24/27L, 6.1lb
- Black and White color options