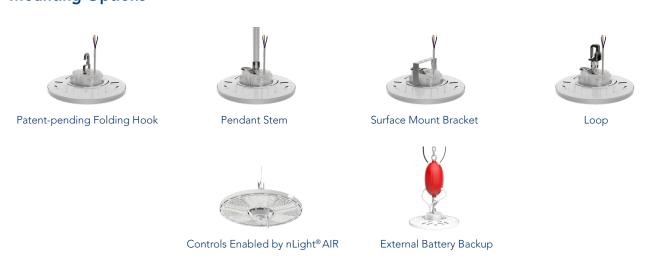

### **Mounting Options**

Visit https://lithonia.acuitybrands.com/products/family/compact-pro-round-high-bay for more information.