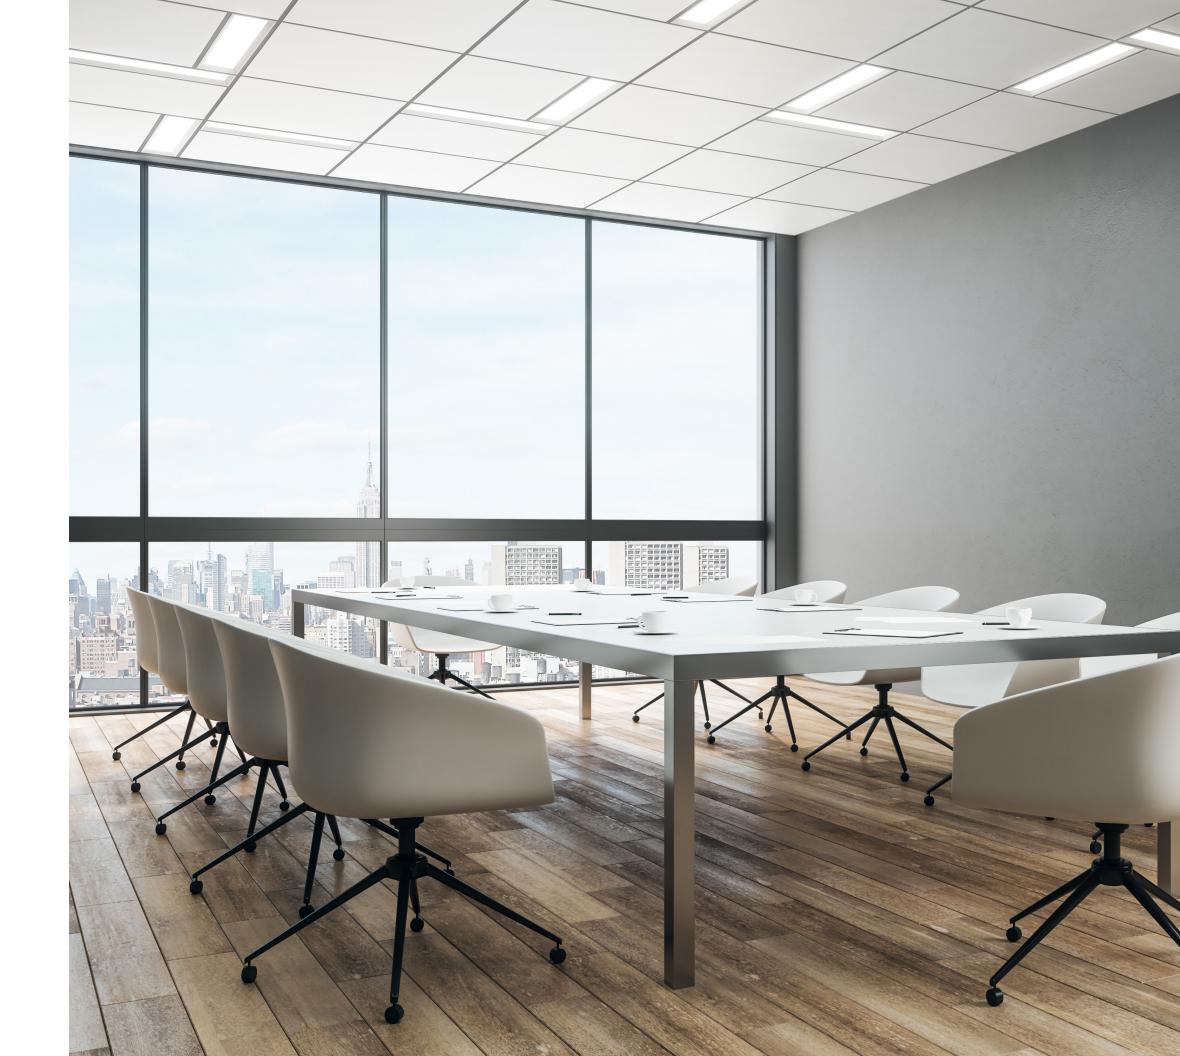

#### Lithonia® SIX

Lithonia Lighting® has redefined the commercial indoor space by reimagining the traditional luminaire and creating a 6" wide linear lay-in that meets modern design trends, is easier to install and is environmentally responsible and more!

# Overview

Lithonia Lighting® has redefined the commercial indoor space by reimagining the traditional luminaire and creating a 6" wide linear lay-in that meets modern design trends, is easier to install and is environmentally responsible.