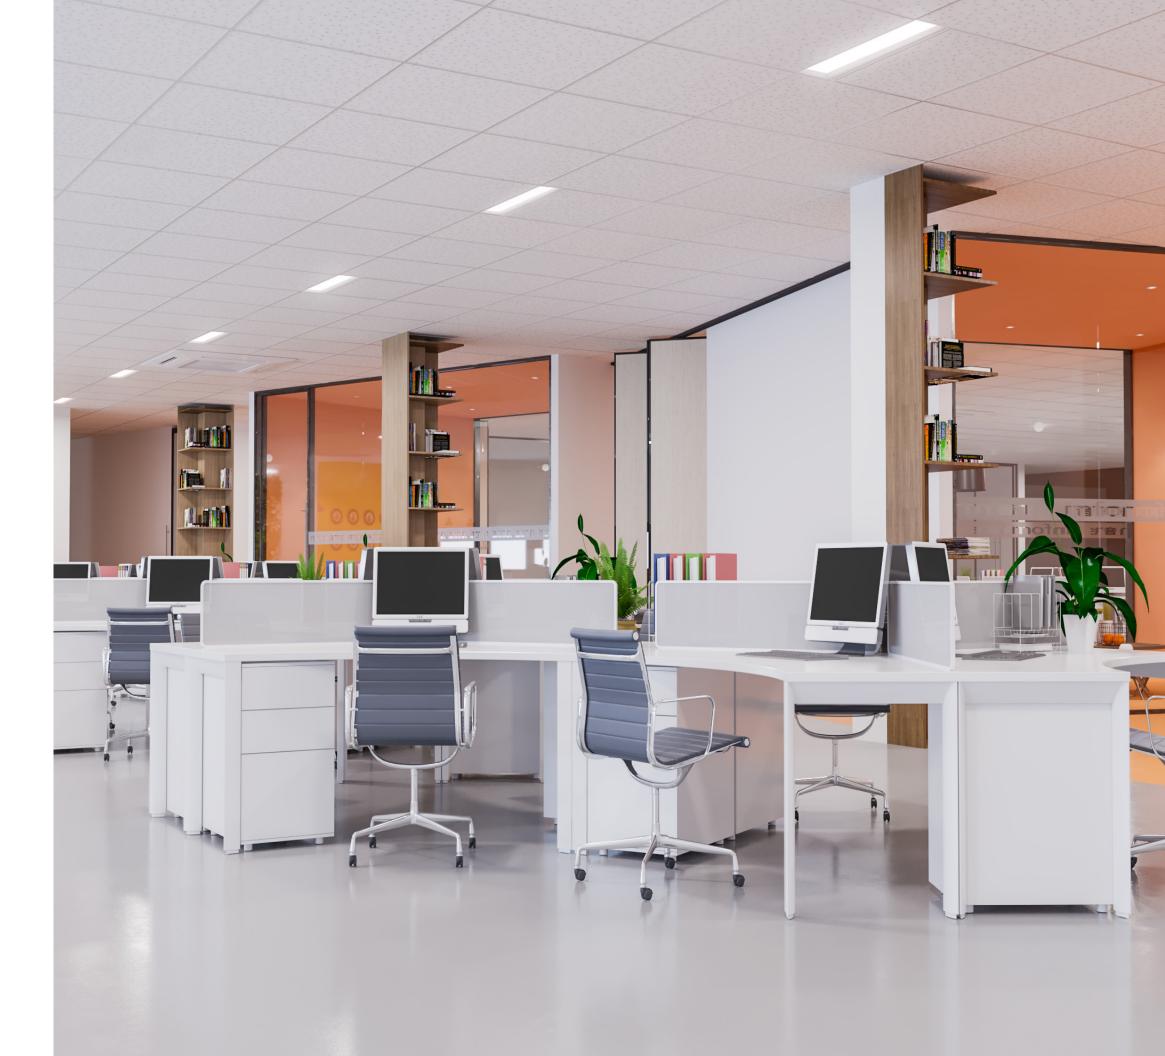

# Overview

Lithonia Lighting® has redefined the commercial indoor space by reimagining the traditional luminaire and creating a 6" wide linear lay-in that meets modern design trends, is easier to install and is environmentally responsible.

#### Lithonia® SIX

Lithonia Lighting® has redefined the commercial indoor space by reimagining the traditional luminaire and creating a 6" wide linear lay-in that meets modern design trends, is easier to install and is environmentally responsible and more!