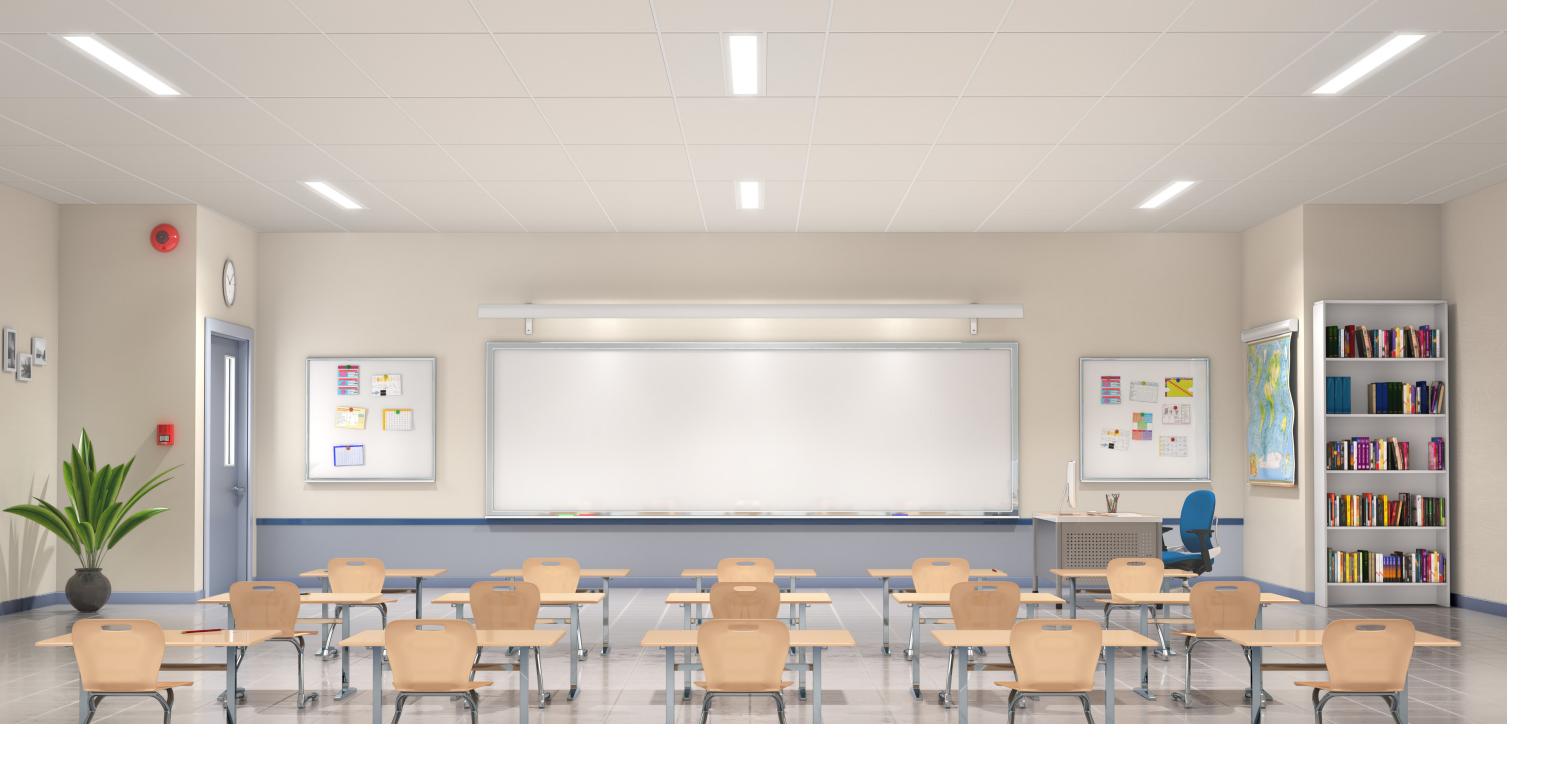

#### Lithonia® SIX

Lithonia Lighting® has redefined the commercial indoor space by reimagining the traditional luminaire and creating a 6" wide linear lay-in that meets modern design trends, is easier to install and is environmentally responsible and more!

# Overview

Lithonia Lighting® has redefined the commercial indoor space by reimagining the traditional luminaire and creating a 6" wide linear lay-in that meets modern design trends, is easier to install and is environmentally responsible.