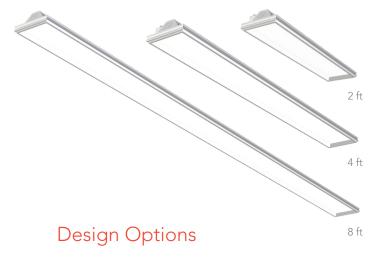

# Design

Lithonia® SIX uses 70% less material than a tradition 2x4 troffer while delivering the same brilliant light.

This sleek design allows for versatile installation orientations.

With an aesthetic design built to perform,
Lithonia® SIX offers several lens and finish
options to make it suitable for any
modern application.