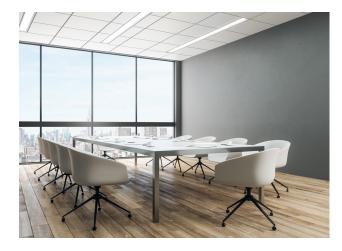

#### Lithonia® SIX

Lithonia Lighting® has redefined the commercial indoor space by reimagining the traditional luminaire and creating a 6" wide linear lay-in that meets modern design trends, is easier to install and is environmentally responsible and more!

# Overview

Lithonia Lighting® has redefined the commercial indoor space by reimagining the traditional luminaire and creating a 6" wide linear lay-in that meets modern design trends, is easier to install and is environmentally responsible.