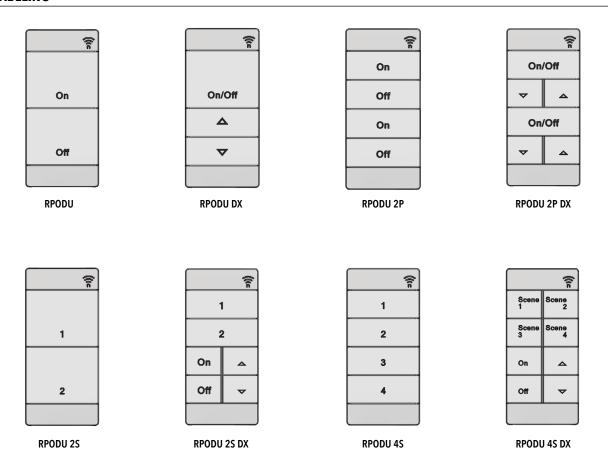

tion

Wireless Range 900MHz: Up to 1,000 ft. (~304m) in free space/ line of sight, used for general operation

Minimum of 150 ft through typical construction

2.4GHz: Up to 60 ft. (~18m) in free space/ line of sight, used for programming

Security Application Data Encryption: AES-128 bit

Mutual Entity Authentication Message Confidentiality

Message Authentication and Replay Prevention

Limited Anonymity

Complies with California Civil Code Title 1.81.26, Security of Connected Devices, approved under Senate Bill No. 327 (2018)

Regulatory Compliance FCC ID: 2ADCB-RPODU

IC: 6715C-RPODU IFETEL: HONLRP24-06591 cULus (E110912)

RoHS

Battery Type Single CR2032 coin cell, included Battery Life 10 years (CR2032 LiMnO2 battery)

Programming Tool CLAIRITY™+ mobile app



## **DEFAULT LABELING**