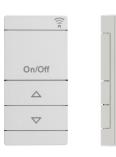

### **OVERVIEW**

The nLight AIR rPOD Micro is a battery-powered wall switch that maximizes control via an ultra-thin, modern design and industry-leading range. It mounts directly to wall surfaces with options that offer conventional wall box mounting or flexible remote control in the space. The rPOD Micro installs in seconds to provide convenient control from a variety of indoor locations.

#### **FEATURES**

- Thin profile allows for various mounting options and convenient control
- Remote version includes a removable backplate that allows it to be quickly removed from a wall or from its pedestal and carried around
- WallPod version mounts to traditional gang boxes or to wall surfaces and includes an anti-tamper feature to prevent use if removed from the wall
- 10-year battery life via a single, off-the-shelf coin cell battery
- Edge-to-edge buttons maximize control contact area and offer soft-click response to button presses
- An indicator light is discretely hidden behind the nLight AIR logo and illuminates when buttons are
  pressed
- Broadcasts travel 1,000 ft line-of-sight with reduced range through commercial construction and can be repeated via nLight AIR Autonomous Bridging Technology, potentially traveling thousands of feet to devices in any direction

nLight® AIR rPOD Micro: Battery-Powered Wall Switch

**Note**: nLight® AIR devices are only compatible with other nLight AIR enabled devices and are not cross compatible with other nLight product lines at this time.