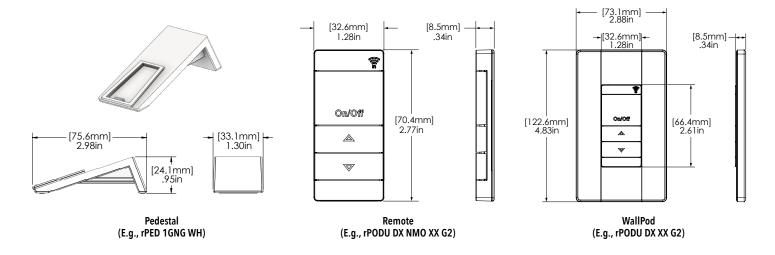

## **SPECIFICATIONS**

Dimensions Remote: 2.77" H x 1.28" W x 0.34" D (70.4mm x 32.6mm x 8.5mm)

WallPod (including wall plate): 4.83" H x 2.88" W x 0.34" D (122.6mm x 73.1mm x 8.5mm) WallPod (without wall plate): 2.61" H x 1.28" W x 0.34" D (66.4mm x 32.6mm x 8.5mm)

Weight Remote: 0.72oz

WallPod: 2.5oz

Mounting Remote: Direct surface mounting using adhesive or screws, pedestal, or carried freely without mounting

WallPod: Gang box mounting and direct surface mounting using adhesive or screws