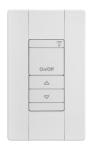

### **OVERVIEW**

The nLight AIR rPOD Micro is a battery-powered wall switch that maximizes control via an ultra-thin, modern design and industry-leading range. It mounts directly to wall surfaces with options that offer conventional wall box mounting or flexible remote control in the space. The rPOD Micro installs in seconds to provide convenient control from a variety of indoor locations.

#### **FEATURES**

- Thin profile allows for various mounting options and convenient control
- Remote version includes a removable backplate that allows it to be quickly removed from a wall or from its pedestal and carried around
- WallPod version mounts to traditional gang boxes or to wall surfaces and includes an anti-tamper feature to prevent use if removed from the wall
- 10-year battery life via a single, off-the-shelf coin cell battery
- Edge-to-edge buttons maximize control contact area and offer soft-click response to button presses
- An indicator light is discretely hidden behind the nLight AIR logo and illuminates when buttons are
  pressed
- Broadcasts travel 1,000 ft line-of-sight with reduced range through commercial construction and can be repeated via nLight AIR Autonomous Bridging Technology, potentially traveling thousands of feet to devices in any direction

nLight® AIR rPOD Micro: Battery-Powered Wall Switch

**Note**: nLight® AIR devices are only compatible with other nLight AIR enabled devices and are not cross compatible with other nLight product lines at this time.