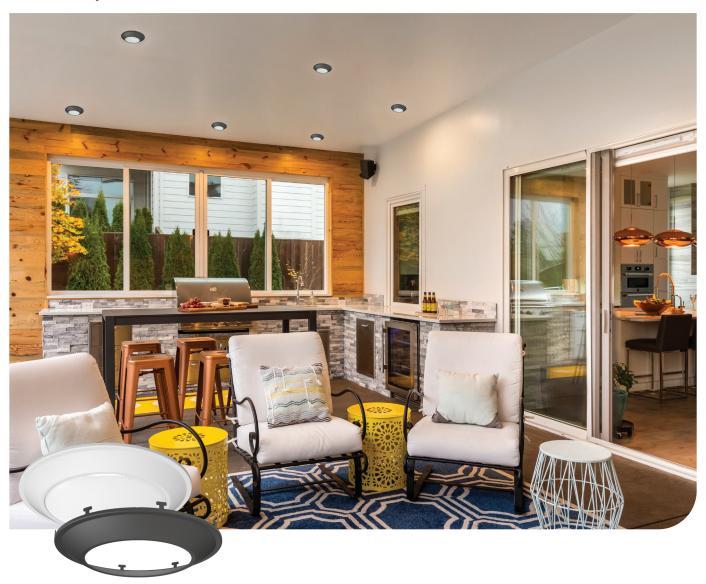

## **SlimBasics™ JSBTC Smart Tapered LED Surface Mount Disk Light**

Add a pop of color to any space with the JSBTC Trim Inserts. Available in Matte Black or Bronze. Please see spec sheet for full details.