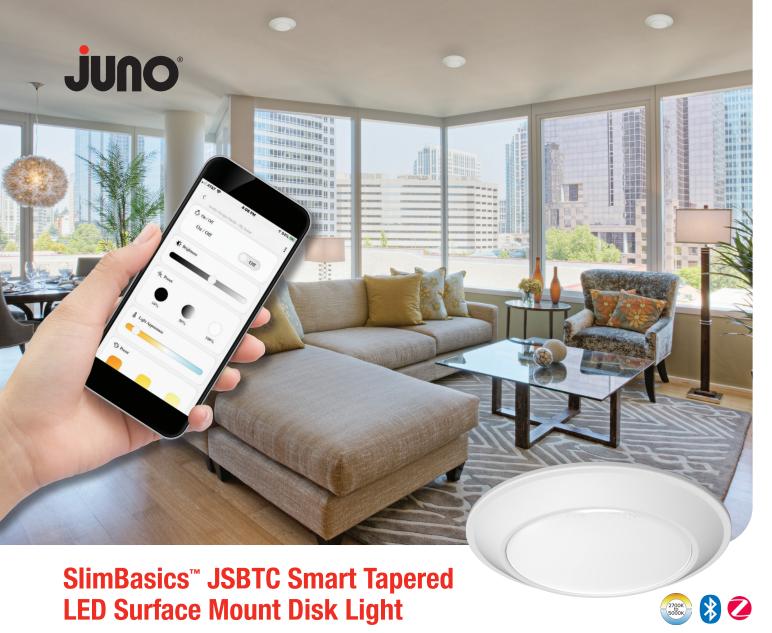

## All of the benefits of the switchable JSBT and so much more!

The Juno® JSBTC Smart Surface Mount Disk Light, available in 6", is the perfect way to get connected with a smart home lighting solution. Designed to provide good quality lighting, while also being budget friendly, the JSBTC is the lowest total install cost for a smart LED solution for single and multi-family applications. The JSBTC uses Bluetooth or Zigbee to pair to your mobile device or compatible smart home hub platforms once installed. When paired with a compatible smart home hub you can enable voice control, time schedules, and groups to control the lighting throughout your home.

## **Features:**

- **Easy Installation** Mounts to industry standard junction boxes (no bracket required). Wet Location listed, perfect for bathrooms and outdoor areas.
- Easy Set-up with or without a Hub Via Bluetooth or Zigbee to work with smart home platforms Amazon® Alexa, Google Home, and Samsung® SmartThings.
- Smart Control Customize lighting from on/off, fine tuning the color temperatures from 2700K to 5000K, dimming to 1% (perfect for use as a nightlight), and grouping to control an entire lighting application at once.
- **Personalization** Control individually or create zones using a simple App.
- **Control from Anywhere** When connected to a smart hub, control or monitor lighting from anywhere with your app.

## **SlimBasics™ JSBTC Smart Tapered LED Surface Mount Disk Light**

Add a pop of color to any space with the JSBTC Trim Inserts. Available in Matte Black or Bronze. Please see spec sheet for full details.