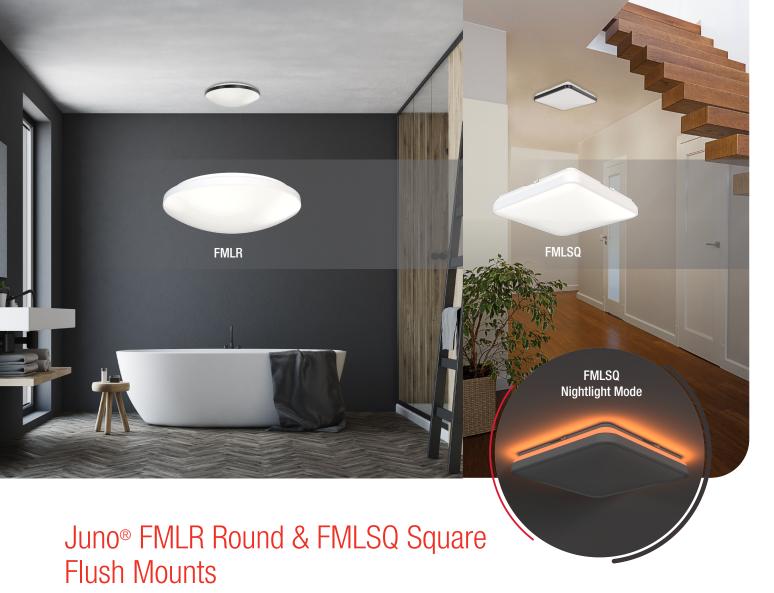

## **Multi-Functional, Low Cost, DIY Friendly**

The 11" FMLR Round and 15" FMLSQ Square Indoor Flush Mounts provide a modern aesthetic, at a low cost, with an easy installation, perfect for both contractors and DIYers. They ship as matte white but include a black interchangeable trim in the package to bring a design element to match with any desired aesthetic. Additionally, they feature a switch directly on the product that allows you to choose your desired color temperature. During install, simply toggle the switch to choose between 2700K (Soft White); 3000K (Warm White); 3500K (Neutral White); 4000K (Cool White); or 5000K (Daylight) to customize your lighting. In addition, the FMLSQ doubles as nightlight. Perfect for those areas that need a little extra light at night. Ideal for foyers, hallways, bedrooms, bathrooms, stairways, utility rooms and others.

## Features include:

- Easy Installation Easily installs directly into new or existing industry standard junction boxes.
- Multi-Functional Features a switch that allows you to change color temperature from 2700K (soft white) up to 5000K (daylight).), dimming down to 10%, plus the black interchangeable trim ring.
- Nightlight Mode (FMLSQ) Doubles as nightlight when simply toggling wall light switch.
- Available With inventory readily available, get them today through your preferred authorized distributor or retailer.