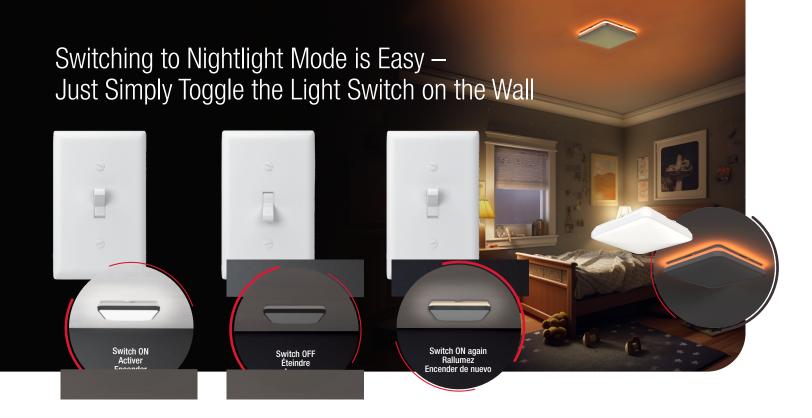

## **Multi-Functional, Low Cost, DIY Friendly**

The 11" FMLR Round and 15" FMLSQ Square Indoor Flush Mounts provide a modern aesthetic, at a low cost, with an easy installation, perfect for both contractors and DIYers. They ship as matte white but include a black interchangeable trim in the package to bring a design element to match with any desired aesthetic. Additionally, they feature a switch directly on the product that allows you to choose your desired color temperature. During install, simply toggle the switch to choose between 2700K (Soft White); 3000K (Warm White); 3500K (Neutral White); 4000K (Cool White); or 5000K (Daylight) to customize your lighting. In addition, the FMLSQ doubles as nightlight. Perfect for those areas that need a little extra light at night. Ideal for foyers, hallways, bedrooms, bathrooms, stairways, utility rooms and others.

## Features include:

- Easy Installation Easily installs directly into new or existing industry standard junction boxes.
- Multi-Functional Features a switch that allows you to change color temperature from 2700K (soft white) up to 5000K (daylight).), dimming down to 10%, plus the black interchangeable trim ring.
- Nightlight Mode (FMLSQ) Doubles as nightlight when simply toggling wall light switch.
- Available With inventory readily available, get them today through your preferred authorized distributor or retailer.