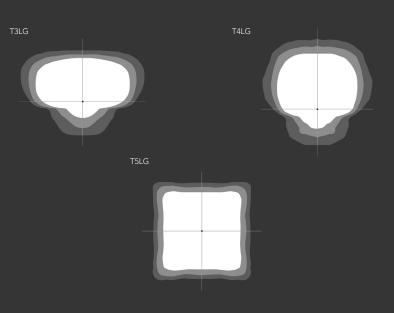

# Leading-Edge Optical Performance

00

Fifteen distribution patterns offering designers everything needed to effectively illuminate even the most challenging sites. The D-Series precision-designed optics provide wider pole spacings, superior uniformity and unmatched corner and backlight control near property lines.

#### **Standard Optics**

Largest light patterns that maximize pole spacings and provide exceptional uniformity.

### Low G Optics

Controls high angle light and maximizes lumens while maintaining a Low G in the BUG rating.

### Backlight and Corner Control Optics

Unmatched corner and backlight control solutions for applications where precision control is required behind the pole, at property lines and perimeters.