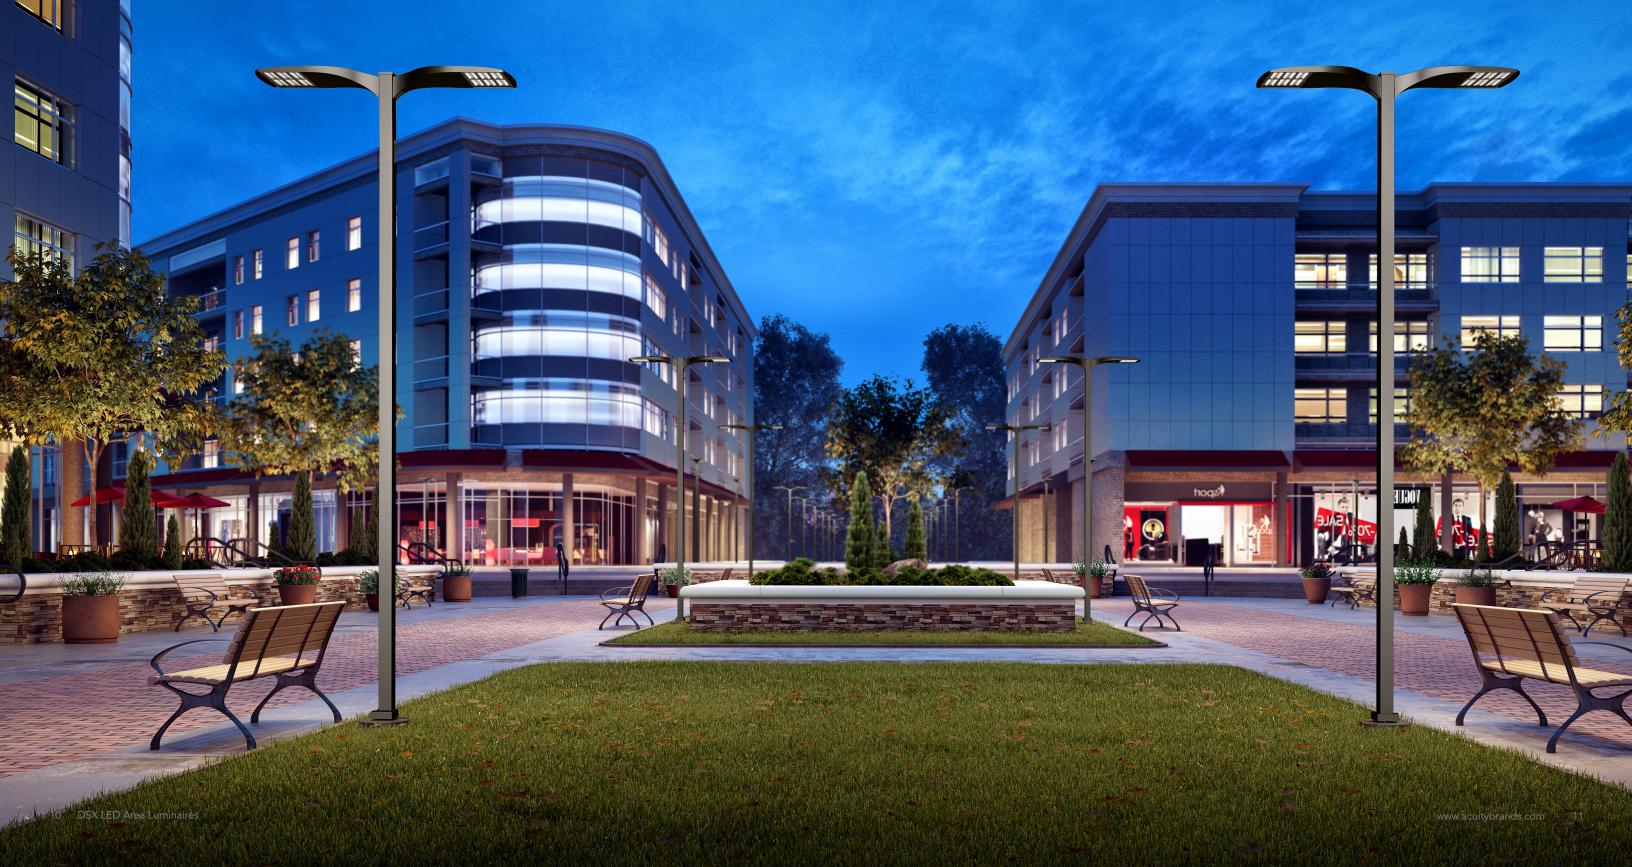

## D-Series LED Area Luminaire Family

An unmatched combination of features, options, and performance to take your design to the next level.

Available in three sizes with excellent scale to mounting height ratios, the D-Series family can meet the full range of application requirements and your projects most demanding needs.

### A New Standard of Excellence and Performance

For over 10 years, the legacy D-Series family has been a favorite of industry professionals for use on exterior lighting projects. Now, the fully redesigned D-Series, is once again changing the game and bringing area lighting to a new level of excellence and performance.

D-Series blends seamlessly into any environment with its continuous body design and combination of fully integrated nLight® AIR network controls to create a refined and contemporary look while providing the lumens you need.