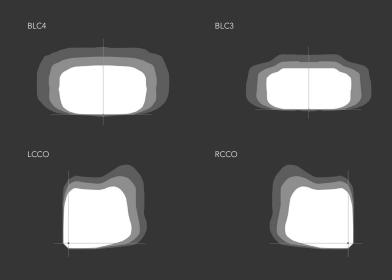

### Backlight Control

The state-of-the-art BLC optics reduce light behind poles while providing excellent forward and lateral projection. Poles can be strategically placed near adjacent property or boundary lines while achieving optimal curb line results.

### D-Series BLC Backlight Control Benefits

- As little as 0.5% of total light behind pole
- Shortest distance to zero foot-candles
- BUG B=0 with up to 43,000 lumens