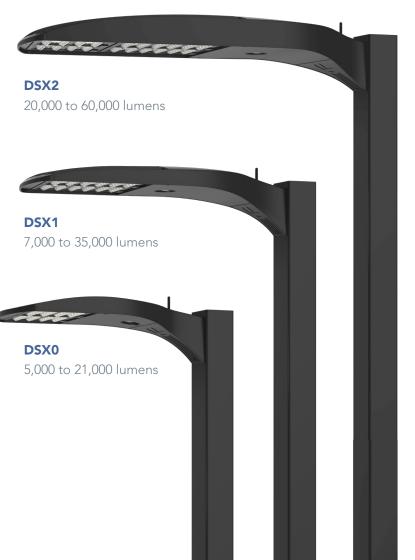

#### Configurations

- Three sizes offering 5,000 to 60,000 lumens for front-to-back site design
- Fifteen photometric distributions provide solutions for a large array of standard and specialty applications
- Large range of standard CCT's available: 2700K/3000K/3500K/4000K/5000K
- Standard 70/80 CRI and optional 90 CRI
- Four standard colors with textured and non-textured finish and over 120 RAL colors and custom match options available