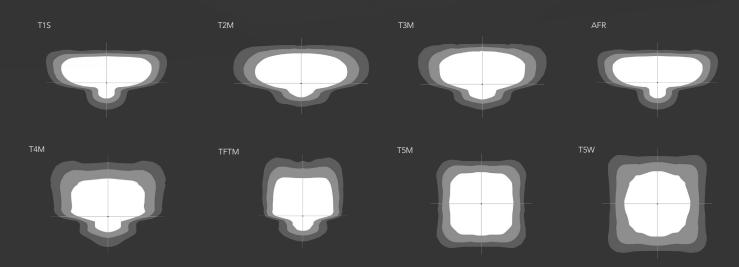

# Leading-Edge Optical Performance

00

Fifteen distribution patterns offering designers everything needed to effectively illuminate even the most challenging sites. The D-Series precision-designed optics provide wider pole spacings, superior uniformity and unmatched corner and backlight control near property lines.

#### **Standard Optics**

Largest light patterns that maximize pole spacings and provide exceptional uniformity.

### Low G Optics

Controls high angle light and maximizes lumens while maintaining a Low G in the BUG rating.

### Backlight and Corner Control Optics

Unmatched corner and backlight control solutions for applications where precision control is required behind the pole, at property lines and perimeters.