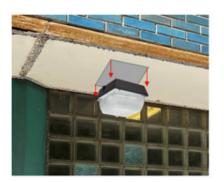

The CNY LED ALO's 10" x 10" footprint, matching that of typical HID luminaires, goes beyond aesthetics. It expertly conceals any unsightly imperfections, ensuring a seamless, hassle-free installation that eliminates the need for extra patching or repairs.

### **Effortless Integration**

Adhering to the industry-standard 10" x 10" footprint, the CNY LED ALO seamlessly integrates into existing setups. This eliminates the need for time-consuming and costly additional patching or repair work.