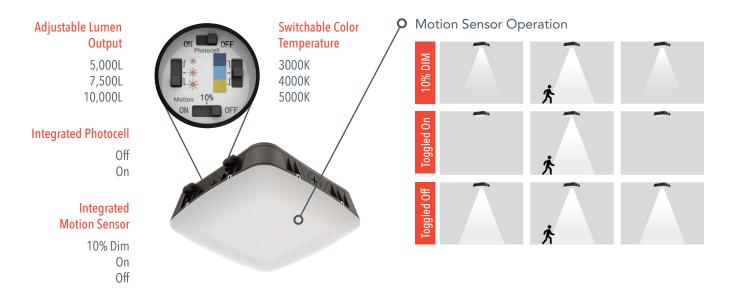

## 54 Options in One Luminaire

Discover the CNY LED ALO – where versatility meets innovation! With an incredible 54 customizable options packed into a single luminaire, you have the power to tailor your lighting experience right on the spot. Adjust color temperature, lumen output, photocell settings, and even activate the integrated motion sensor. It's your lighting, your way!

#### **Key Features**

- Adjustable Lumen Output 5,000 / 7,500 / 10,000
- Switchable Color Temperature 3000K / 4000K / 5000K
- Integrated photocell On / Off
- Integrated motion sensor
  On / Off / 10% dim option
- Bronze and White finish options
- Frosted lens with uniform coverage
- Ideal for parking garages, building entrances, and walkways

### Customization at Your Fingertips

The CNY LED ALO offers a wide array of switchable options, allowing you to effortlessly customize on-site.