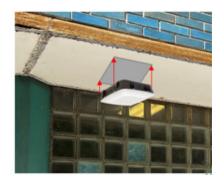

The CNY LED ALO's 10" x 10" footprint, matching that of typical HID luminaires, goes beyond aesthetics. It expertly conceals any unsightly imperfections, ensuring a seamless, hassle-free installation that eliminates the need for extra patching or repairs.

### **Effortless Integration**

Adhering to the industry-standard 10" x 10" footprint, the CNY LED ALO seamlessly integrates into existing setups. This eliminates the need for time-consuming and costly additional patching or repair work.