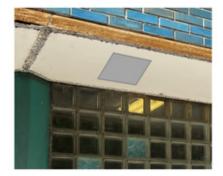

The CNY LED ALO's 10" x 10" footprint, matching that of typical HID luminaires, goes beyond aesthetics. It expertly conceals any unsightly imperfections, ensuring a seamless, hassle-free installation that eliminates the need for extra patching or repairs.

### **Effortless Integration**

Adhering to the industry-standard 10" x 10" footprint, the CNY LED ALO seamlessly integrates into existing setups. This eliminates the need for time-consuming and costly additional patching or repair work.