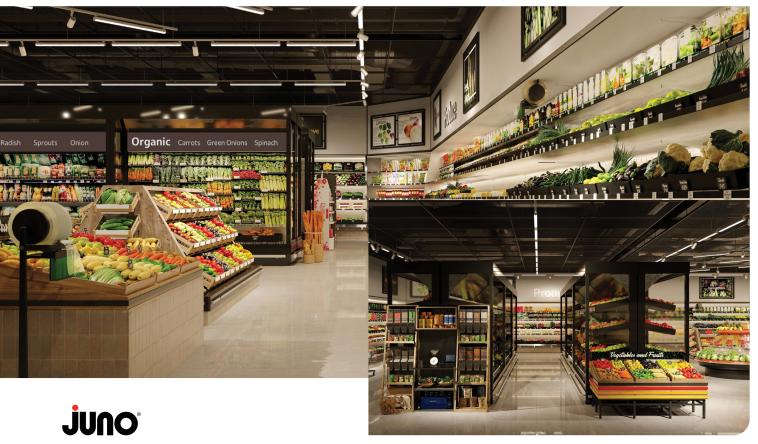

#### **Linear Simplicity**

Nothing could simplify life more for architects and lighting designers than being able to specify a single lighting system that delivers both accent and ambient illumination — and does both exceedingly well. Installers will also appreciate needing to only run a single power plane. Juno Trac Linear Ambient makes lighting a breeze on so many levels.

#### **End-to-End Illumination**

Available in 2ft and 4ft versions, Juno Trac TCSS Series Linear Ambient luminaires can be installed end-to-end to simulate continuous illumination or spaced apart to integrate accent luminaires where needed. Its roughly 2"x2" profile enables it to blend seamlessly with the track and complementary accent lights.