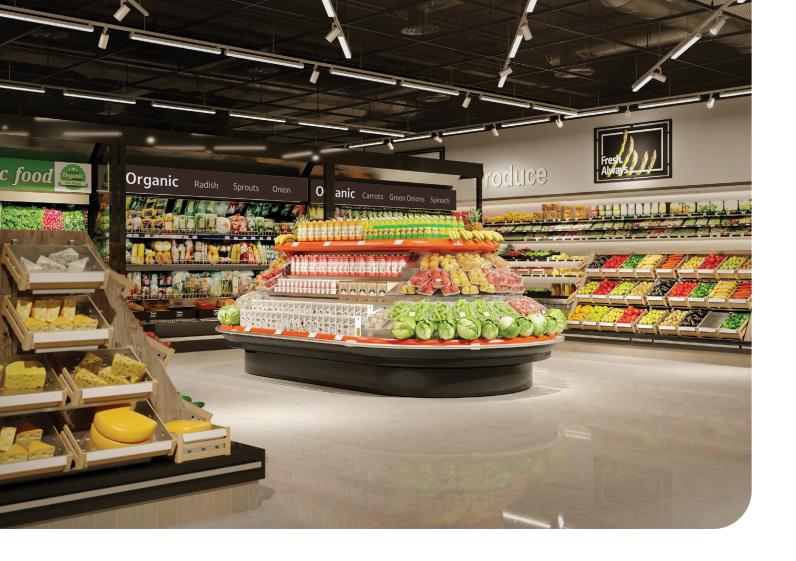

#### **Linear Simplicity**

Nothing could simplify life more for architects and lighting designers than being able to specify a single lighting system that delivers both accent and ambient illumination — and does both exceedingly well. Installers will also appreciate needing to only run a single power plane. Juno Trac Linear Ambient makes lighting a breeze on so many levels.

#### **End-to-End Illumination**

Available in 2ft and 4ft versions, Juno Trac TCSS Series Linear Ambient luminaires can be installed end-to-end to simulate continuous illumination or spaced apart to integrate accent luminaires where needed. Its roughly 2"x2" profile enables it to blend seamlessly with the track and complementary accent lights.