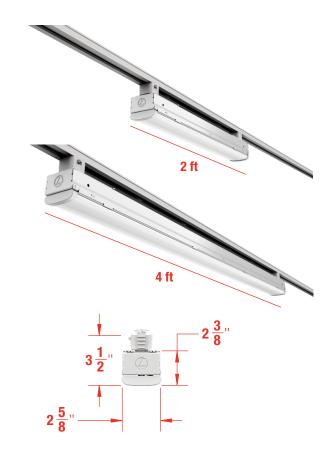

#### **End-to-End Illumination**

Available in 2ft and 4ft versions, Juno Trac TCSS Series Linear Ambient luminaires can be installed end-to-end to simulate continuous illumination or spaced apart to integrate accent luminaires where needed. Its roughly 2"x2" profile enables it to blend seamlessly with the track and complementary accent lights.