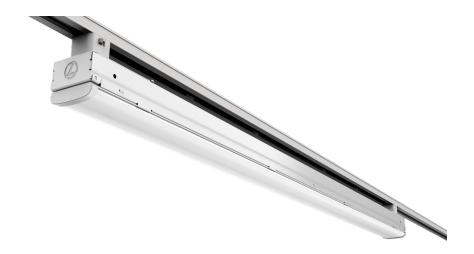

#### **End-to-End Illumination**

Available in 2ft and 4ft versions, Juno Trac TCSS Series Linear Ambient luminaires can be installed end-to-end to simulate continuous illumination or spaced apart to integrate accent luminaires where needed. Its roughly 2"x2" profile enables it to blend seamlessly with the track and complementary accent lights.