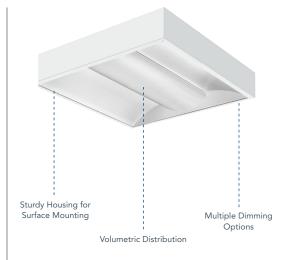

## Purposeful Design with Soft Light

The VTLX is a volumetric surface-mount center basket. The wide lens provides a more balanced and soft aesthetic in comparison to other center basket fixtures. The VTLX combines quality illumination, contemporary design and advanced LED technology for high-performance ambient lighting.

## **Key Features:**

- Versatile Design 2'x2' and 2'x4' configurations
- Illuminate Your Space Lumen packages ranging from 2,000 to 7,200
- Total Control Embedded nLight® lighting controls to aid in code compliance and energy savings
- Range of Applications Commercial applications including offices, education, retail and healthcare where hard ceilings are present
- Mounting Options Can be mounted directly with no need for extra mounting accessories