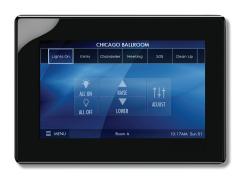

- On-Screen Lighting Design: Create and edit the lighting layout directly from the touchscreen
- nLight® Device Integration: Extend the range of control with digital sensors, wallstations and luminaires
- Fresco Control Network: Connect additional Fresco touchscreens and button stations to extend control throughout the space
- Universal Lighting Control: Manage all dynamic lighting sources from a single touchscreen
- DMX512-A/RDM Control: Fine-tune color, color temperature and intensity of high performance, RGB and tunable white luminaires
- Bluetooth® Control: Pair handheld devices with the Fresco touchscreen controller for seamless control anywhere in the space
- Scheduling: Activate lighting scenes with the built-in astronomic time clock
- Room Link: Link Fresco controllers to share lighting zones and scenes when rooms are combined
- Third-Party Integration: Allow third-party control systems to communicate with the Fresco network
- BACnet/IP allows building management systems (BMS) to communicate to the Fresco network

## Fresco Touchscreen

Dynamic multi-zone room controller