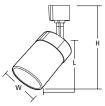

# LTKNCYLD SERIES

Line Voltage Track Kit MR16 GU10 Lamp

| Specifications      |       |        |                   |
|---------------------|-------|--------|-------------------|
| Lamp<br>designation | Width | Length | Maximum<br>height |
| MR16                | 3-1/4 | 4-3/4  | 7                 |