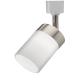

#### CONSTRUCTION

Lamp holder: Clear cylinder glass with brushed nickel fittings sheds light in desired areas. Kit includes (1) 44" white track (120V), (1) floating feed, and (3) LTHCYLD adjustable track heads.

Available in brushed nickel finish.

# LTKNCYLD SERIES

Line Voltage Track Kit MR16 GU10 Lamp

| Specifications      |       |        |                   |
|---------------------|-------|--------|-------------------|
| Lamp<br>designation | Width | Length | Maximum<br>height |
| MR16                | 3-1/4 | 4-3/4  | 7                 |