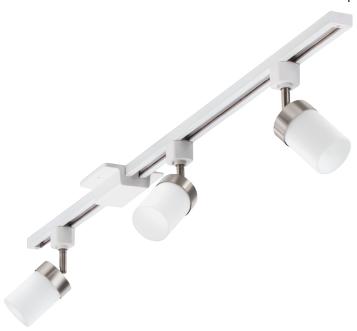

#### CONSTRUCTION

Lamp holder: Clear cylinder glass with brushed nickel fittings sheds light in desired areas. Kit includes (1) 44" white track (120V), (1) floating feed, and (3) LTHCYLD adjustable track heads.

Available in brushed nickel finish.

# LTKNCYLD SERIES

Line Voltage Track Kit MR16 GU10 Lamp

| Specifications      |       |        |                   |
|---------------------|-------|--------|-------------------|
| Lamp<br>designation | Width | Length | Maximum<br>height |
| MR16                | 3-1/4 | 4-3/4  | 7                 |