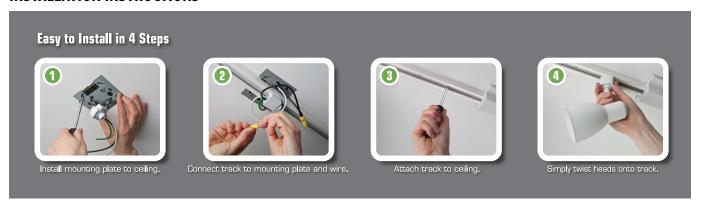

g** 

# LTKNCYLD SERIES

Line Voltage Track Kit MR16 GU10 Lamp



| Specifications      |       |        |                   |
|---------------------|-------|--------|-------------------|
| Lamp<br>designation | Width | Length | Maximum<br>height |
| MR16                | 3-1/4 | 4-3/4  | 7                 |











LTNFC - floating feed (included)



LTHNCYLD (qty 3) adjustable track heads (included)

Example: LTKNCYLD MR16GU10 BN

ORDERING INFORMATION

 $All\ configurations\ of\ this\ product\ are\ considered\ "standard"\ and\ have\ short\ lead\ times.$ 

LTKNCYLD MR16GU10

Series Lamp/Max Wattage Finish

LTKNCYLD Clear cylinder glass track kit MR16GU10 MR16, GU10 lamp base/50W Halogen 7W LED

BN Brushed nickel

DECORATIVE TRACK LIGHTING LTKNCYLD KIT

# **INSTALLATION INSTRUCTIONS**