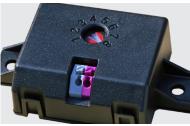

#### The industry's best options in surge protection

Optional prismatic acrylic drop refractor option increases vertical foot-candles

Terminal block can be wired using only a flat blade screwdriver

NEMA 7-pin rotatable photocontrol receptacle

10kV/5kA MOV pack

The industry's best options in advanced photocontrols

Stainless steel thumb-screw for

toolless access

Effective Projected Area (EPA) The EPA for the ATBS is 0.3 sq. ft. Approx. Wt.=12 lbs. (5 kg)