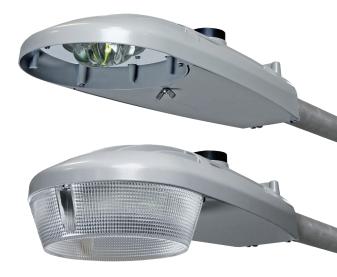

### LED Roadway Luminaire

For more than 60 years, the American Electric Lighting\* name has been recognized for the highest quality and reliability in outdoor, utility and infrastructure lighting.

Designed to replace up to 200 watt HPS cobra heads, the virtually maintenance-free Autobahn ATBS uses breakthrough LEDs and precision-engineered optics to provide exceptional illumination while also saving energy – typically 60% or more than HID.

#### **Quick Facts**

- 100-200 watt HPS replacement
- Zero uplight
- ANSI C136.2 20kV/10kA "extreme" surge protection
- Weight~12 lbs
- Types 2, 3 & 5 Distributions
- IP66 rated borosilicate glass optics ensures longevity and minimize dirt depreciation
- 3000K, 4000K & 5000K CCT, 70CRI minimum

#### Features & Options

Prismatic acrylic refractor lens for enhanced visual comfort

Field adjustable output module for enhanced inventory management and energy savings