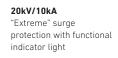

#### **Key Selling Points**

- 40-60% more efficient than comparable HID luminaires
- Leading-edge optics improve visibility on roadways
- Prismatic refractor options available to enhance visual comfort
- Field adjustable lumen output module allows the light output to be adjusted from 100% down to 35%
- Toolless features simplify installation and maintenance
- Best-in-class 20kV/10kA surge protection
- Designed to operate at 40°C ambient
- Optional 20 year life photocontrol
- Municipalities: Energy efficiency and holistic longevity make it the ultimate sustainable solution for renovating legacy streetlights.
- Utilities: Lineman-friendly features make it easy to install; its long, reliable operating life reduces the hassle of lighting grid maintenance.

#### **Quick Facts**

- 100-200 watt HPS replacement
- Zero uplight
- ANSI C136.2 20kV/10kA "extreme" surge protection
- Weight~12 lbs
- Types 2, 3 & 5 Distributions
- IP66 rated borosilicate glass optics ensures longevity and minimize dirt depreciation
- 3000K, 4000K & 5000K CCT, 70CRI minimum