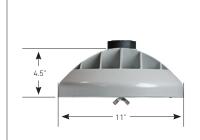

10kV/5kA MOV pack

The industry's best options in advanced photocontrols

Stainless steel thumb-screw for

toolless access

Effective Projected Area (EPA) The EPA for the ATBS is 0.3 sq. ft. Approx. Wt.=12 lbs. (5 kg)