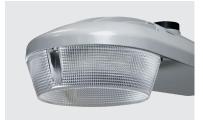

# **Autobahn ATBS**

### LED Roadway Luminaire

For more than 60 years, the American Electric Lighting\* name has been recognized for the highest quality and reliability in outdoor, utility and infrastructure lighting.

Designed to replace up to 200 watt HPS cobra heads, the virtually maintenance-free Autobahn ATBS uses breakthrough LEDs and precision-engineered optics to provide exceptional illumination while also saving energy – typically 60% or more than HID.