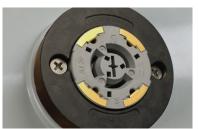

## Simplified installation and controls

The Autobahn Series provides a variety of user-friendly features that facilitate simple installation and maintenance to save you time and money. Enhancements like a variety of industry-leading surge protection options set the ATBS apart from competitive alternatives. State-of-the-art controls from Acuity Brands are easily integrated into the system through the 3-pin or optional 7-pin photocontrol receptacle that future-proofs your LED investment against obsolescence.

#### The industry's best options in surge protection

Optional prismatic acrylic drop refractor option increases vertical foot-candles

Terminal block can be wired using only a flat blade screwdriver

NEMA 7-pin rotatable photocontrol receptacle