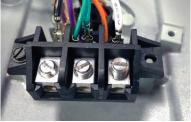

#### The industry's best options in surge protection

Optional prismatic acrylic drop refractor option increases vertical foot-candles

Terminal block can be wired using only a flat blade screwdriver

NEMA 7-pin rotatable photocontrol receptacle