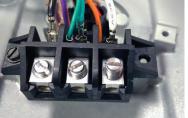

#### The industry's best options in surge protection

Optional prismatic acrylic drop refractor option increases vertical foot-candles

Terminal block can be wired using only a flat blade screwdriver

NEMA 7-pin rotatable photocontrol receptacle