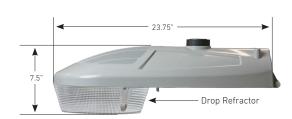

#### Features & Options

Prismatic acrylic refractor lens for enhanced visual comfort

Field adjustable output module for enhanced inventory management and energy savings

#### The industry's best options in surge protection

Optional prismatic acrylic drop refractor option increases vertical foot-candles

Terminal block can be wired using only a flat blade screwdriver

NEMA 7-pin rotatable photocontrol receptacle