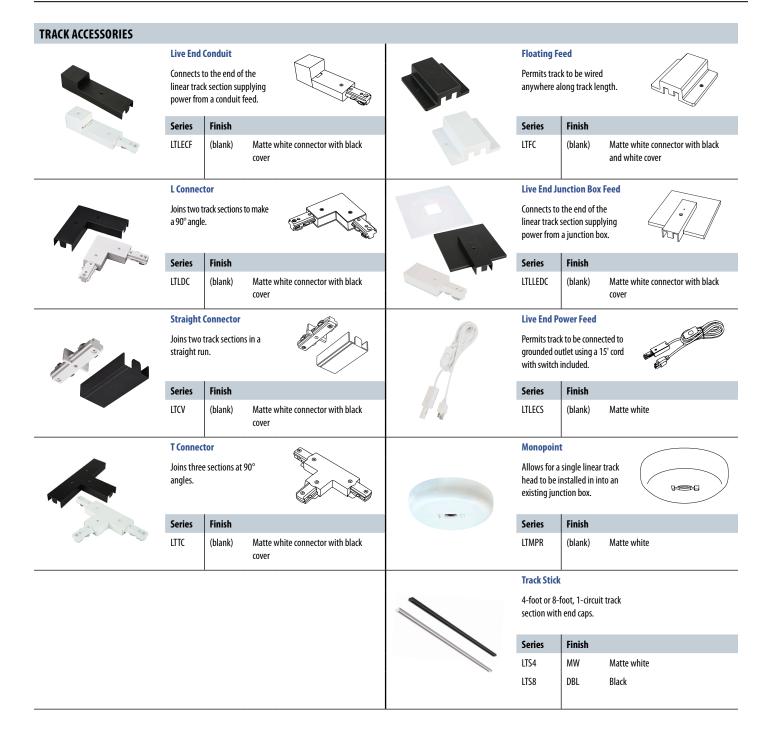

|                           |          |                 |                        |                                                             |                    |  |
| Series                                                                                       | Series Lamp, Lumen output |          | Finish          |                        |                                                             |                    |  |
| LTHFLT                                                                                       | Front loading track head  | MR16GU10 | 50W, 480 lumens | MW<br>DBL<br>ORB<br>BN | Matte white<br>Black<br>Oil-rubbed bronze<br>Brushed nickel |                    |  |

## LTHFLT MR16 Halogen Line Voltage Track Head