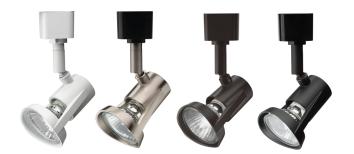

#### CONSTRUCTION

Lamp Holder: This front loading lamp holder is made of die-cast aluminum and allows lamp installation and removal from the front of the fixture without disturbing the aim of the fixture. Ideal for accent and display applications.

Adaptor: Low-profile injection-molded track mounting adaptor for easy attachment to (LTS) single circuit 120V track system. Snap lock secures adaptor to track.

#### ELECTRICAL

50W MR16 style uses a GU10 base 12V porcelain socket. Lamp included.

All dimensions are inches (centimeters) unless otherwise indicated.

| ORDERING INFORMATION For shortest lead times, configure product using <b>bolded options.</b> |                           |          |                 |                        | Example:                                                    | LTHFLT MR16GU10 WH |  |
|----------------------------------------------------------------------------------------------|---------------------------|----------|-----------------|------------------------|-------------------------------------------------------------|--------------------|--|
| LTHFLT MR16GU10                                                                              |                           |          |                 |                        |                                                             |                    |  |
| Series                                                                                       | Series Lamp, Lumen output |          | Finish          |                        |                                                             |                    |  |
| LTHFLT                                                                                       | Front loading track head  | MR16GU10 | 50W, 480 lumens | MW<br>DBL<br>ORB<br>BN | Matte white<br>Black<br>Oil-rubbed bronze<br>Brushed nickel |                    |  |