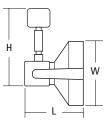

# **LTHFLT MR16**

Halogen Line Voltage Track Kit MR16 GU10 Lamp

| Specifications      |       |        |                   |  |  |  |  |
|---------------------|-------|--------|-------------------|--|--|--|--|
| Lamp<br>designation | Width | Length | Maximum<br>height |  |  |  |  |
| MR16                | 2     | 3      | 5-3/8             |  |  |  |  |

All dimensions are inches (centimeters) unless otherwise indicated.

| ORDERING INFORMATION For shortest lead times, configure product using <b>bolded options.</b> |                           |          |                 |                        | Example:                                                    | LTHFLT MR16GU10 WH |  |
|----------------------------------------------------------------------------------------------|---------------------------|----------|-----------------|------------------------|-------------------------------------------------------------|--------------------|--|
| LTHFLT MR16GU10                                                                              |                           |          |                 |                        |                                                             |                    |  |
| Series                                                                                       | Series Lamp, Lumen output |          | Finish          |                        |                                                             |                    |  |
| LTHFLT                                                                                       | Front loading track head  | MR16GU10 | 50W, 480 lumens | MW<br>DBL<br>ORB<br>BN | Matte white<br>Black<br>Oil-rubbed bronze<br>Brushed nickel |                    |  |