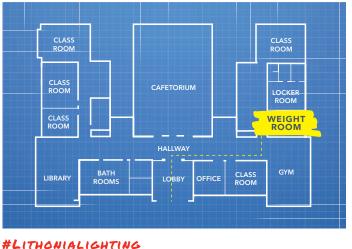

### WEIGHT ROOMS

- **Easy Install** No need to remove host housing or move ceiling tiles
- Quick Controls Wireless lighting controls through nLight® AIR to avoid running extra cables and costs
- Less Waste Retaining host housing dramatically reduces disposal fees