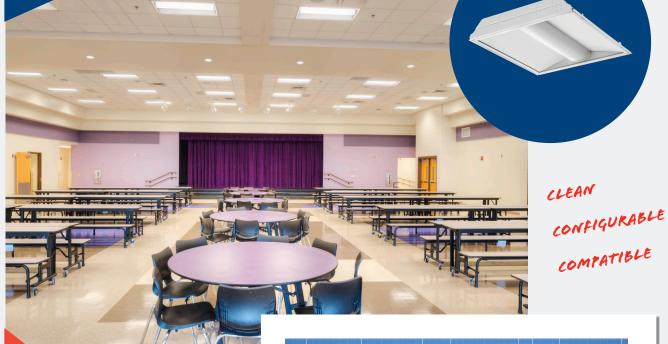

# **BLTBA Troffer**

**Bottom-Access LED Troffer** 

CAFETORIUM

- **Easy Cleaning** Bottom access allows for maintenance and cleaning without disrupting plenum space
- **Specialized** Same configurability of BLT with added customization of bottom access
- Size it up Available in 1X4, 2X2, and 2X4