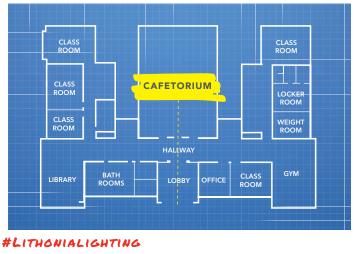

# **BLTBA Troffer**

**Bottom-Access LED Troffer** 

CAFETORIUM

- **Easy Cleaning** Bottom access allows for maintenance and cleaning without disrupting plenum space
- **Specialized** Same configurability of BLT with added customization of bottom access
- Size it up Available in 1X4, 2X2, and 2X4