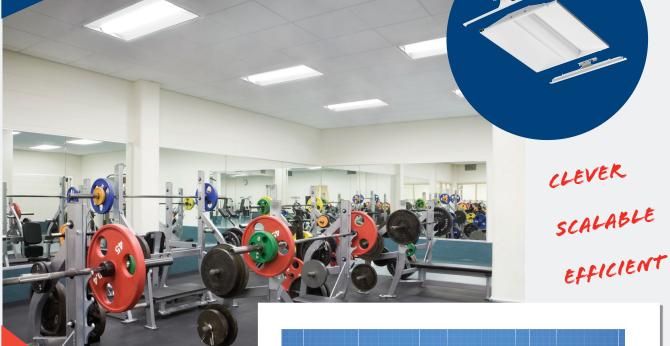

### WEIGHT ROOMS

- **Easy Install** No need to remove host housing or move ceiling tiles
- Quick Controls Wireless lighting controls through nLight® AIR to avoid running extra cables and costs
- Less Waste Retaining host housing dramatically reduces disposal fees