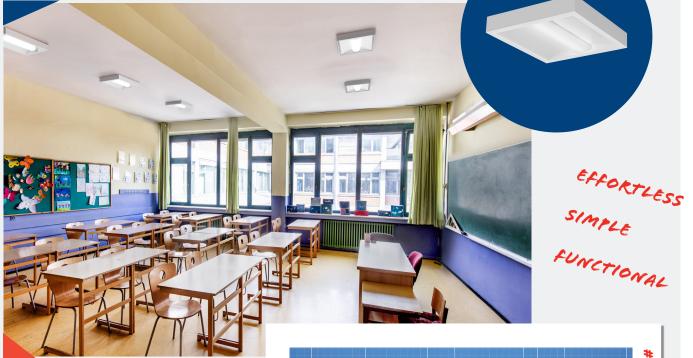

### CLASSROOM

- **Specialized** Same configurability of BLT with the added ability to mount to a variety of hard surfaces
- Easy installation Mounts to hard surfaces without the need for a surface mount box
- Low profile Easy to install in spaces with low ceiling heights