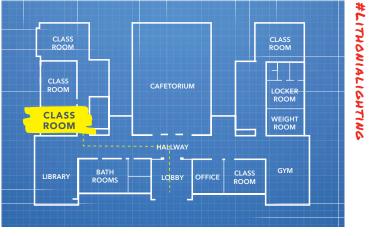

### CLASSROOM

- **Specialized** Same configurability of BLT with the added ability to mount to a variety of hard surfaces
- Easy installation Mounts to hard surfaces without the need for a surface mount box
- Low profile Easy to install in spaces with low ceiling heights