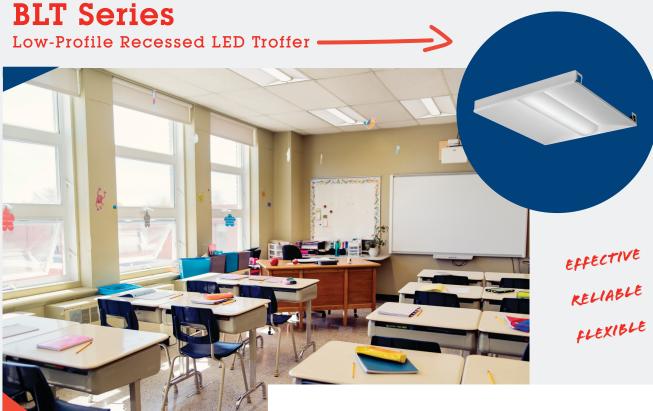

### CLASSKOOMS

- **Expandable** Available in nine sizes with lumen packages ranging from 1,000 to 12,000 lumens
- Maximized energy savings Most
  configurations are DLC Premium listed
- Unlimited configurability Wireless controls, 1% dimming, lens options, IP5X rated, air return, and more!

### CLASSROOM

- **Specialized** Same configurability of BLT with the added ability to mount to a variety of hard surfaces
- Easy installation Mounts to hard surfaces without the need for a surface mount box
- Low profile Easy to install in spaces with low ceiling heights