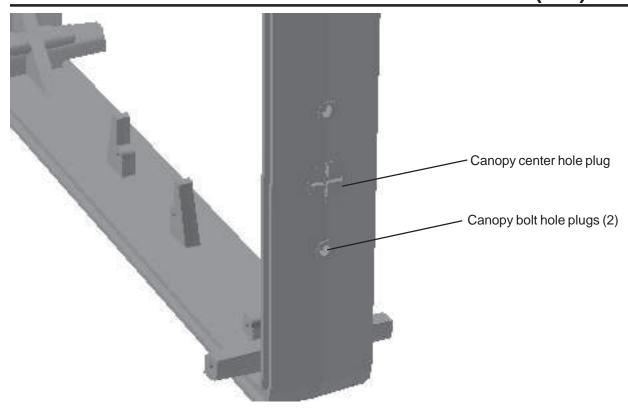

#### (Single and Dual Face Exit Signs)

 Select desired mounting configuration and remove canopy bolt hole plugs and center hole plug in housing side or top.

**Note:** For LVS units, lampboard may be rotated 180 degrees for correct side orientation.

- 2. Attach canopy and connect wiring according to Installation Instructions supplied with unit.
- 3. See Installation Instructions supplied with unit for all other installation, mounting and wiring instructions.

## CANOPY MOUNT EXIT (Single and Dual Face Exit Sign)

- Select desired mounting configuration and remove canopy bolt hole plugs and center hole plug in housing side or top.
  - **Note:** Unused center conduit plugs to be sealed with Teflon tape (6 wraps).
  - **Note:** For LVS units, lampboard may be rotated 180 degrees for correct side orientation.
- Remove paper backing from gasket on canopy, align canopy holes to housing holes, and attach canopy using 1/4-20 bolts and nuts. Connect wiring according to Installation Instructions supplied with unit.
- 3. Lens screws to be tightened to 1.34 / 1.45 ft./lbs.
- 4. See Installation Instructions supplied with unit for all other installation, mounting and wiring instructions.