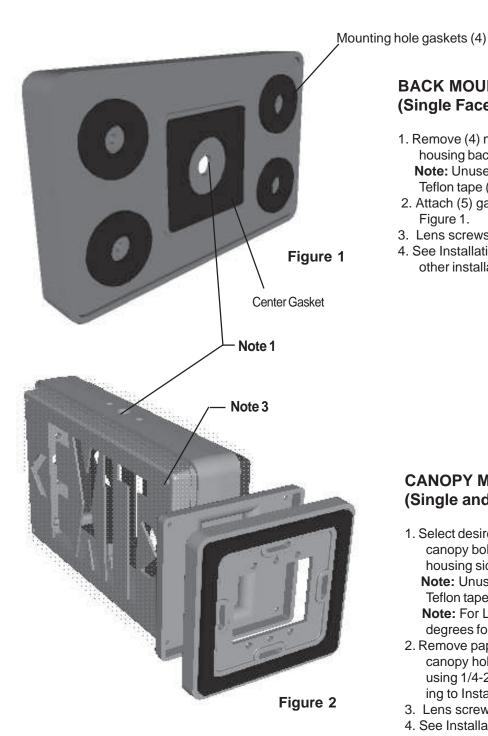

## BACK MOUNT EXIT (Single Face only)

1. Remove (4) mounting hole plugs and center hole plug in housing back.

**Note:** For LVS units, lampboard may be rotated 180 degrees for correct side orientation.

- 2. Attach exit sign and connect wiring according to Installation Instructions supplied with unit.
- 3. See Installation Instructions supplied with unit for all other installation, mounting and wiring instructions.

## BACK MOUNT EXIT (Single Face Exit Sign only)

- 1. Remove (4) mounting hole plugs and center hole plug in housing back.
  - **Note:** Unused center conduit plugs to be sealed with Teflon tape (6 wraps).
- 2. Attach (5) gaskets provided with unit as shown in Figure 1.
- 3. Lens screws to be tightened to 1.34 / 1.45 ft./lbs.
- 4. See Installation Instructions supplied with unit for all other installation, mounting and wiring instructions.

## CANOPY MOUNT EXIT (Single and Dual Face Exit Sign)

- Select desired mounting configuration and remove canopy bolt hole plugs and center hole plug in housing side or top.
  - **Note:** Unused center conduit plugs to be sealed with Teflon tape (6 wraps).
  - **Note:** For LVS units, lampboard may be rotated 180 degrees for correct side orientation.
- Remove paper backing from gasket on canopy, align canopy holes to housing holes, and attach canopy using 1/4-20 bolts and nuts. Connect wiring according to Installation Instructions supplied with unit.
- 3. Lens screws to be tightened to 1.34 / 1.45 ft./lbs.
- 4. See Installation Instructions supplied with unit for all other installation, mounting and wiring instructions.