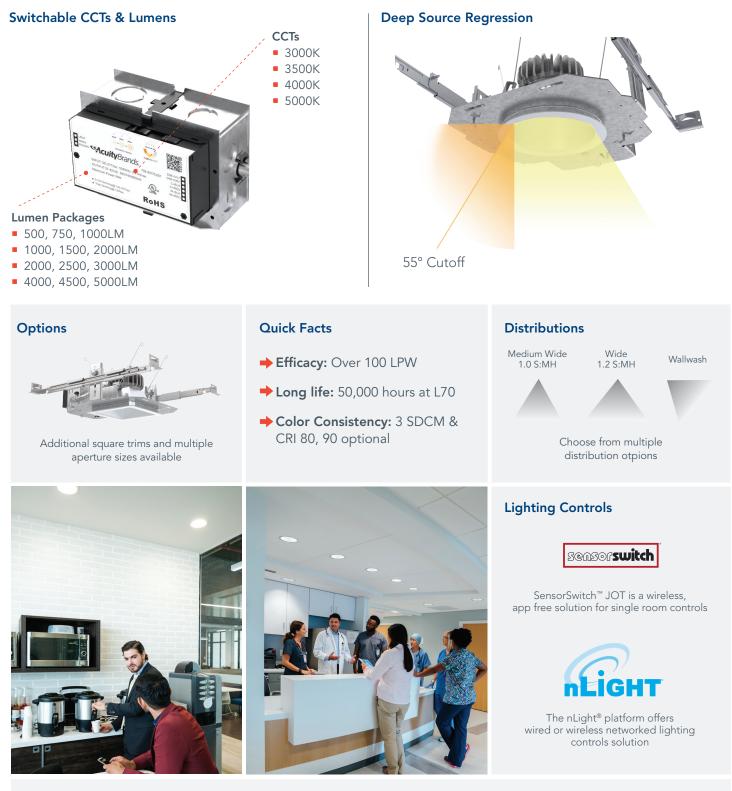

## LDN Switchable

 $\cap$ 

- Simple installation for new construction projects
- Switchable CCTs and lumens
- Aperture sizes including 4", 6", and 8"
- Glare control with deep source regression
- Over 100 LPW
- Available with battery pack, IOTA emergency transfer system (ETS), 347V step-down transformer and optional wet location (IP55) listed
- nLight<sup>®</sup> wired or wireless lighting controls and SensorSwitch<sup>™</sup> JOT single room controls
- 10% and 1% dimming, MVOLT 120-277V, 0-10V and phase dimming in an all-in-one driver or a separate DALI driver