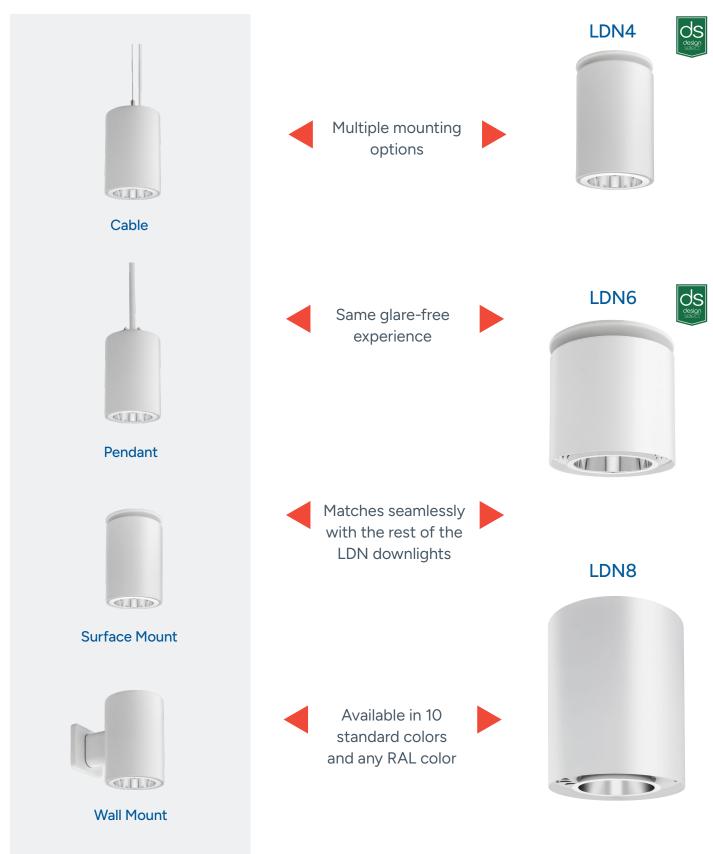

general illumination performance provides a glare-free experience without compromising efficacy. With multiple aperture sizes, shapes, forms, drivers, and control options, you have a simple and flexible solution for any new construction project.



Round or Square Open and Wall Wash

The newest member of the LDN Family provides new driver capabilities including switchable CCTs and lumens, and multiple dimming options. Save on energy consumption, labor costs, and time, while giving customers and their occupants the lighting they deserve.





# Cost Effective. Glare-Free Solution.

4 LDN Family

## Don't Just Retrofit, Relight for Real ROI





Give your customer and their occupants the lighting they deserve. Create real ROI and sustainability in your downlighting.

## Meet the Cylinders





# Endless Configurations. One Consistent Look.



### **Controls Made Easy**



### **Networked Lighting Controls Platform**



Simple

Embedded nLight wired or wireless lighting controls available within the LDN Family.



#### Reliable

nLight embedded fixtures will aid in code compliance and reduce energy costs.



nLight platform can scale to a building or campus-wide network system when you're ready.

**Products include:** LDN3, LDN4, LDN4SQ, LDN6, LDN6SQ, LDN8, LDN8SQ, LDNRV Retrofit Kits, LDN4 Cylinder, LDN6 Cylinder, LDN8 Cylinder



## sensorswitch

### WIRELESS PAIRING WITH JUST ONE TOUCH

JOT is a wireless, app-free solution for single room lighting control. The JOT enabled solution shortens the installation and pairing process into these three simple steps:





Insert the