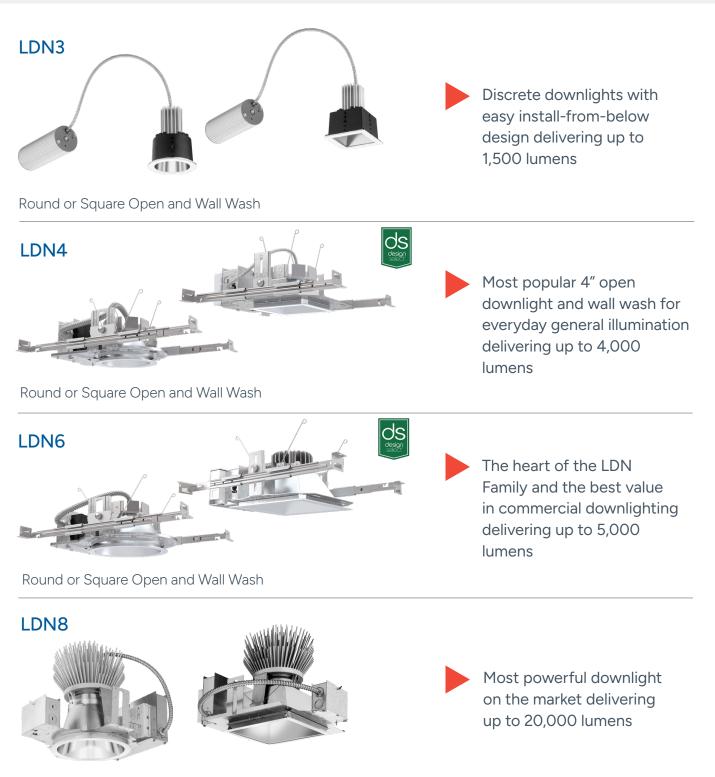

# Meet the Downlights

The LDN Family is known as the best value in downlighting. Their general illumination performance provides a glare-free experience without compromising efficacy. With multiple aperture sizes, shapes, forms, drivers, and control options, you have a simple and flexible solution for any new construction project.

# Endless Configurations. One Consistent Look.