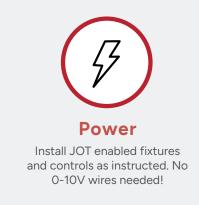

### WIRELESS PAIRING WITH JUST ONE TOUCH

JOT is a wireless, app-free solution for single room lighting control. The JOT enabled solution shortens the installation and pairing process into these three simple steps:

Insert the pairing tool into the pinhole. Then, press and hold any button for 6 seconds. Once paired, each fixture will individually dim to 10% brightness.