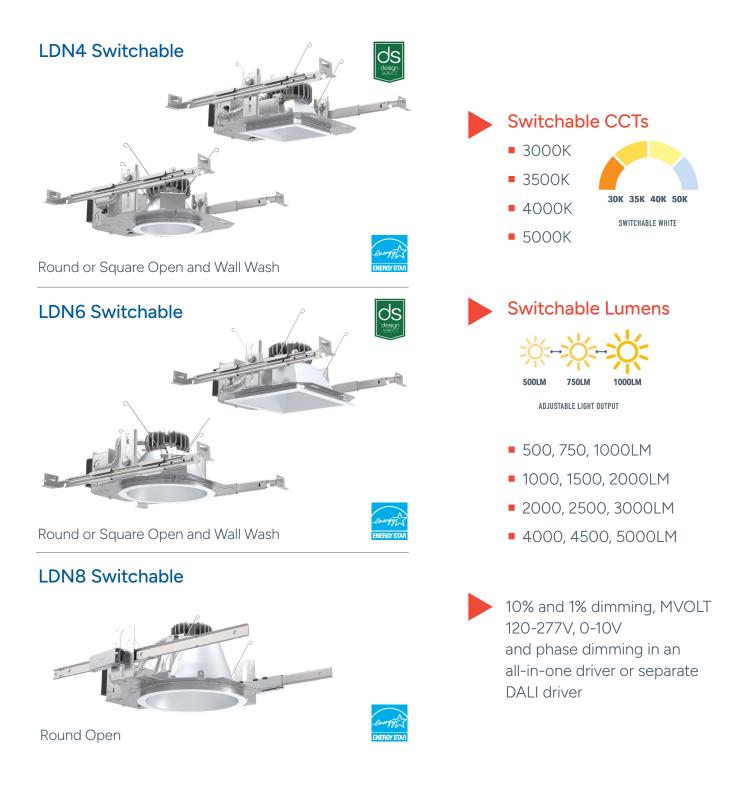

Round or Square Open and Wall Wash

The newest member of the LDN Family provides new driver capabilities including switchable CCTs and lumens, and multiple dimming options. Save on energy consumption, labor costs, and time, while giving customers and their occupants the lighting they deserve.