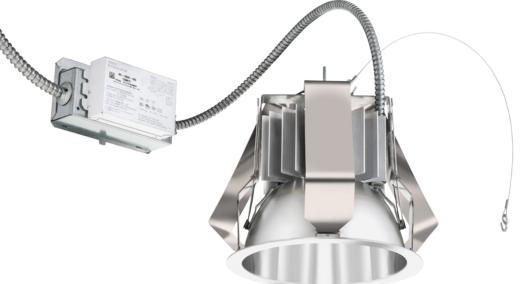

#### **LDNRV Retrofit Kits**

Relight is simple with Lithonia Lighting® LDNRV. Our downlight provides the flexibility you need to improve lighting quality while saving money and time. Now, you can achieve a long-lasting solution without compromising a glare-free experience.

- Self-centering installation with vertical springs
- Broadest aperture offering for retrofitting 4", 6", 7", 8", 9", and 10" downlights
- Up to 12,000 lumens delivered

Give your customer and their occupants the lighting they deserve. Create real ROI and sustainability in your downlighting.