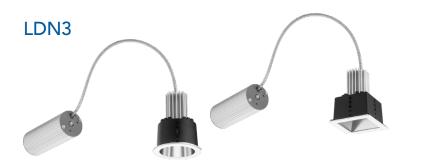

Discrete downlights with easy install-from-below design delivering up to 1,500 lumens

Round or Square Open and Wall Wash

Most popular 4" open downlight and wall wash for everyday general illumination delivering up to 4,000 lumens