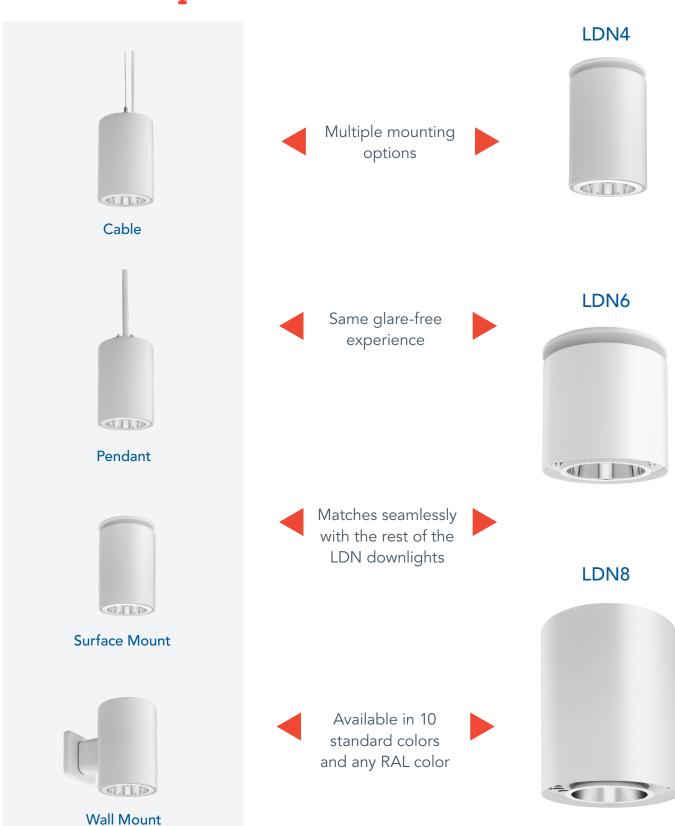

# Meet the Cylinders

Discrete downlights with easy install-from-below design delivering up to 1,500 lumens

Round or Square Open and Wall Wash

Most popular 4" open downlight and wall wash for everyday general illumination delivering up to 4,000 lumens

Round or Square Open and Wall Wash

The heart of the LDN Family and the best value in commercial downlighting delivering up to 5,000 lumens

Round or Square Open and Wall Wash

### LDN8

Most powerful downlight on the market delivering up to 20,000 lumens

Round or Square Open and Wall Wash

Round or Square Open and Wall Wash

Round or Square Open and Wall Wash