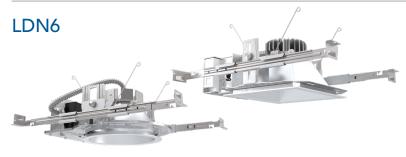

### LDN8

Most powerful downlight on the market delivering up to 20,000 lumens

Round or Square Open and Wall Wash

Round or Square Open and Wall Wash

Round or Square Open and Wall Wash