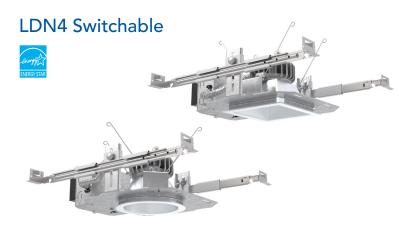

The newest member of the LDN Family provides new driver capabilities including switchable CCTs and lumens, and multiple dimming options. Save on energy consumption, labor costs, and time, while giving customers and their occupants the lighting they deserve.

### LDN8 Switchable

Round Open

### Switchable CCTs

- **3000K**
- **3500K**
- **4000K**

SWITCHABLE WHITE

■ 5000K

### **Switchable Lumens**

ADJUSTABLE LIGHT OUTPUT

- 500, 750, 1000LM
- **1000, 1500, 2000LM**
- **2000, 2500, 3000LM**
- **4000, 4500, 5000LM**

### **Dimming Options**

10% and 1% dimming, MVOLT 120-277V, 0-10V and phase dimming in an all-in-one driver or separate DALI driver