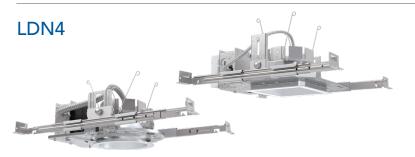

Round or Square Open and Wall Wash

The heart of the LDN Family and the best value in commercial downlighting delivering up to 5,000 lumens

Round or Square Open and Wall Wash