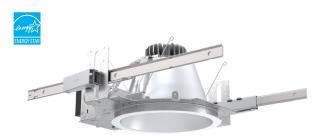

### LDN8

Most powerful downlight on the market delivering up to 20,000 lumens

Round or Square Open and Wall Wash

Round or Square Open and Wall Wash

Round or Square Open and Wall Wash

### LDN8 Switchable

Round Open