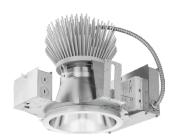

Discrete downlights with easy install-from-below design delivering up to 1,500 lumens

Round or Square Open and Wall Wash

Most popular 4" open downlight and wall wash for everyday general illumination delivering up to 4,000 lumens

Round or Square Open and Wall Wash

The heart of the LDN Family and the best value in commercial downlighting delivering up to 5,000 lumens

Round or Square Open and Wall Wash