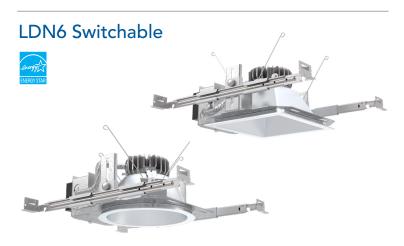

The newest member of the LDN Family provides new driver capabilities including switchable CCTs and lumens, and multiple dimming options. Save on energy consumption, labor costs, and time, while giving customers and their occupants the lighting they deserve.

### LDN8 Switchable

Round Open

### Switchable CCTs

- **3000K**
- **3500K**
- **4000K**

SWITCHABLE WHITE

■ 5000K

### **Switchable Lumens**

ADJUSTABLE LIGHT OUTPUT

- 500, 750, 1000LM
- **1000, 1500, 2000LM**
- **2000, 2500, 3000LM**
- **4000, 4500, 5000LM**

### **Dimming Options**

10% and 1% dimming, MVOLT 120-277V, 0-10V and phase dimming in an all-in-one driver or separate DALI driver