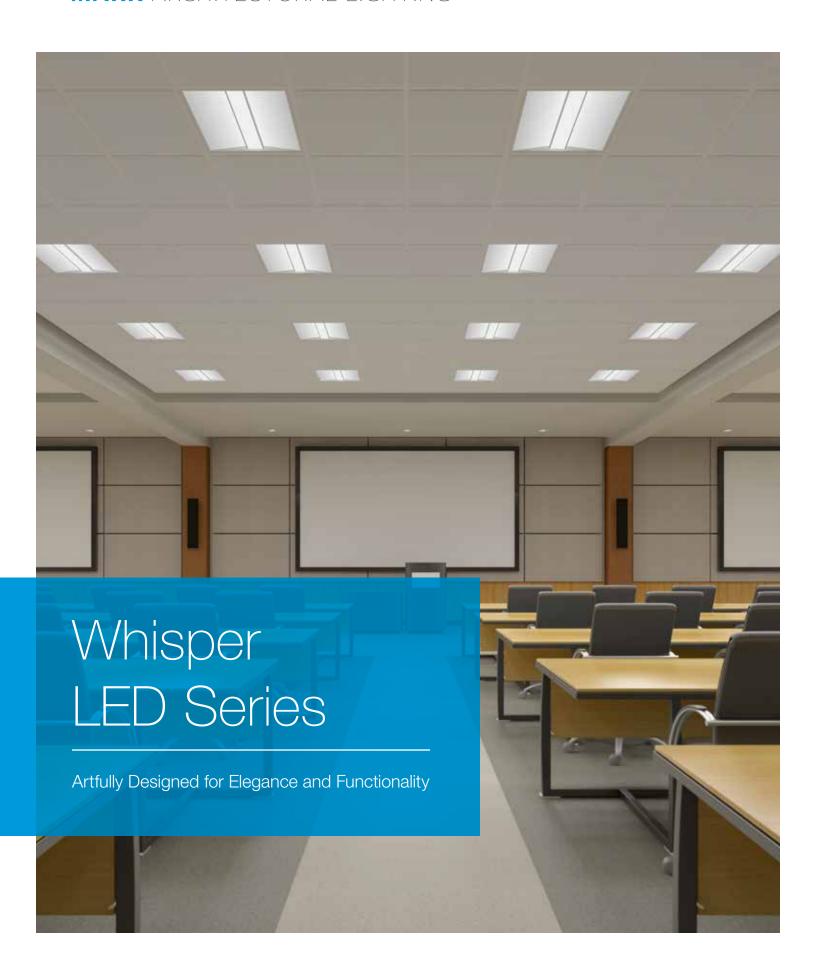

### MARK ARCHITECTURAL LIGHTING

The Whisper LED Series is artistically designed with gently sloping side panels for depth and appealing angles. Whether the luminaires are installed in rows or individually, the look is soft, clean and simple. The Whisper LED boasts multiple aesthetics, lumen packages, and controls allowing it to be tailored to any space to create a beautiful and functional environment. The combination of offerings compose a diverse yet cohesive family suited for elegant architectural spaces.

The Whisper LED Series incorporates state of the art Tunable White and nLight® networked digital lighting controls, equipping Whisper to service today's lighting requirements as well as tomorrows! The Whisper is perfectly suited for a variety of business and institutional settings including offices, schools and hospitals.