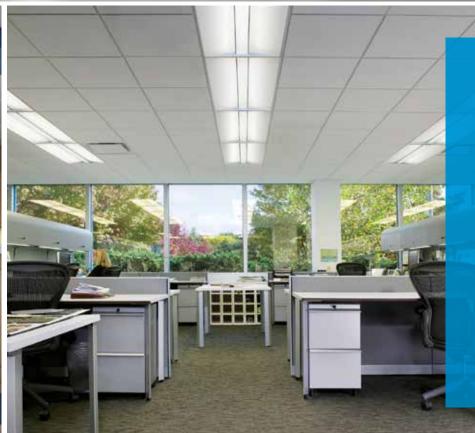

The Whisper LED Series incorporates state of the art Tunable White and nLight® networked digital lighting controls, equipping Whisper to service today's lighting requirements as well as tomorrows! The Whisper is perfectly suited for a variety of business and institutional settings including offices, schools and hospitals.