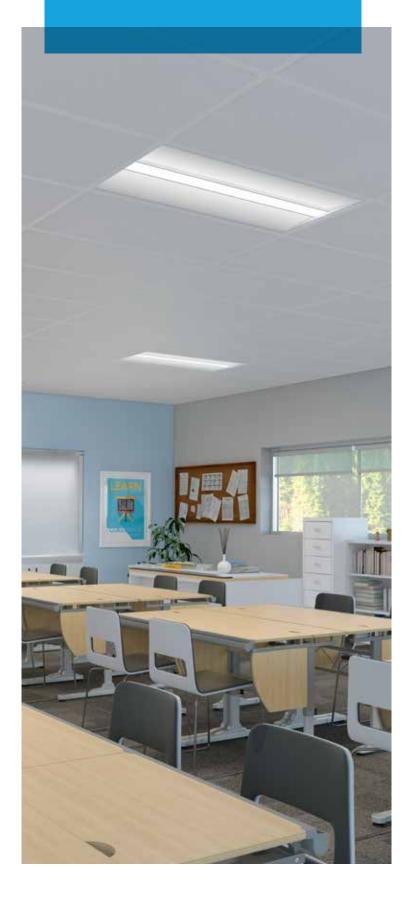

### MARK ARCHITECTURAL LIGHTING

The Whisper LED Series is artistically designed with gently sloping side panels for depth and appealing angles. Whether the luminaires are installed in rows or individually, the look is soft, clean and simple. The Whisper LED boasts multiple aesthetics, lumen packages, and controls allowing it to be tailored to any space to create a beautiful and functional environment. The combination of offerings compose a diverse yet cohesive family suited for elegant architectural spaces.

The Whisper LED Series incorporates state of the art Tunable White and nLight® networked digital lighting controls, equipping Whisper to service today's lighting requirements as well as tomorrows! The Whisper is perfectly suited for a variety of business and institutional settings including offices, schools and hospitals.