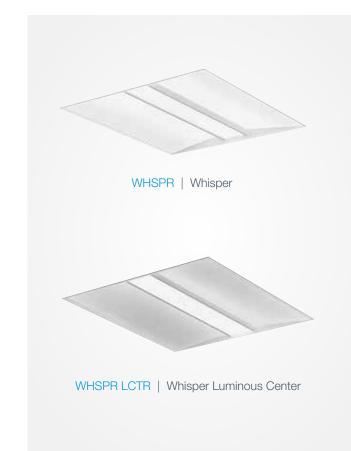

### **Key Features:**

- Unmatched lumen packages: Ranging from 2000lm to 8500lm. Available 3000K, 3500K, 4000K, 5000K
- Design flexibility: With two luminous aesthetics, the Whisper maintains a quiet ceiling while enabling increased freedom during design
- nLight® digital lighting controls; wired or A+ Capable: Configurations support wireless (nLight® AIR)
- Industry-leading dimming control: eldoLED constant current driver offers smooth, flicker-free dimming to less
- Tunable White Productivity Range (3000K to 5000K) as well as Rhythm range (2700K to 6500K)
  - A+ Certified Solution